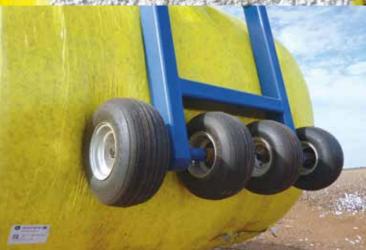

## **FEATURES & BENEFITS**

- Heavy Duty Construction
- Dual-Arm Frame To Prevent Flexing
- Twin Hydraulic Ram System
- Four Heavy Duty Wheel Rollers To Protect Bales
- Heavy Base Plate For Stability When Lifting
- Suits Cat-3 /Cat-4 Quick Hitch

www.colliermiller.com.au AGRICULTURE CME Farm Machinery

Cotton Handling Equipment

| MODEL                                          | CMCBL                 |
|------------------------------------------------|-----------------------|
| DESCRIPTION                                    | Cotton Bale Grab      |
| OVERALL WIDTH A                                | 2000mm                |
| OVERALL HEIGHT B                               | 3000mm                |
| OVERALL LENGTH C                               | 2350mm                |
| NUMBER OF CLAMPING WHEELS                      | 4                     |
| WEIGHT KG                                      | 1300kgs               |
| CAT 3 LINKAGE                                  | Yes                   |
| HYDRAULIC CYLINDER SIZE                        | 2.5" dia x 16" stroke |
| GREASEABLE BALL BUSHES IN HYDRAULIC RAM PIVOTS | Yes                   |
| GREASEABLE PIVOTS                              | Yes                   |
| NUMBER OF HYDRAULIC REMOTES REQUIRED           | 1 Set                 |
| OPTIONS                                        |                       |
| CAT 4 LINKAGE                                  | Yes                   |
| ELECTRIC OVER HYDRAULIC CONTROL                | Yes                   |