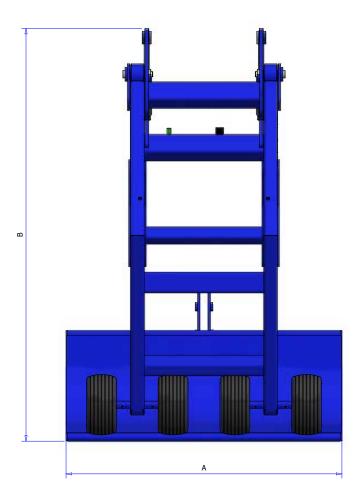

www.colliermiller.com.au AGRICULTURE CME Farm Machinery

Cotton Handling Equipment

| MODEL                                          | CMCBL                 |
|------------------------------------------------|-----------------------|
| DESCRIPTION                                    | Cotton Bale Grab      |
| OVERALL WIDTH A                                | 2000mm                |
| OVERALL HEIGHT B                               | 3000mm                |
| OVERALL LENGTH C                               | 2350mm                |
| NUMBER OF CLAMPING WHEELS                      | 4                     |
| WEIGHT KG                                      | 1300kgs               |
| CAT 3 LINKAGE                                  | Yes                   |
| HYDRAULIC CYLINDER SIZE                        | 2.5" dia x 16" stroke |
| GREASEABLE BALL BUSHES IN HYDRAULIC RAM PIVOTS | Yes                   |
| GREASEABLE PIVOTS                              | Yes                   |
| NUMBER OF HYDRAULIC REMOTES REQUIRED           | 1 Set                 |
| OPTIONS                                        |                       |
| CAT 4 LINKAGE                                  | Yes                   |
| ELECTRIC OVER HYDRAULIC CONTROL                | Yes                   |