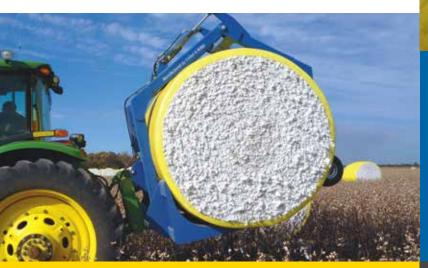

## **COTTON BALE GRAB**

An addition to our cotton implement range is our Cotton Bale Grab which has a heavy duty construction to ensure it performs day in day out.

Special features include a Dual-Arm frame powered by two hydraulic rams and four heavy duty wheels to protect bales in lifting action.

## **FEATURES & BENEFITS**

- Heavy Duty Construction
- Dual-Arm Frame To Prevent Flexing
- Twin Hydraulic Ram System
- Four Heavy Duty Wheel Rollers To Protect Bales
- Heavy Base Plate For Stability When Lifting
- Suits Cat-3 /Cat-4 Quick Hitch