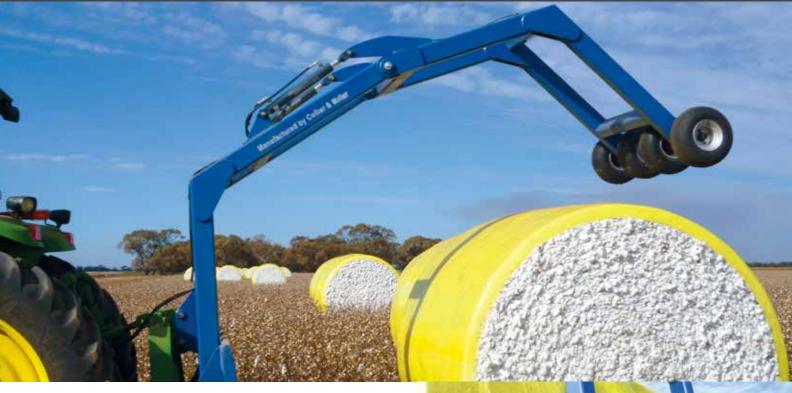

## **COTTON BALE GRAB**

An addition to our cotton implement range is our Cotton Bale Grab which has a heavy duty construction to ensure it performs day in day out.

Special features include a Dual-Arm frame powered by two hydraulic rams and four heavy duty wheels to protect bales in lifting action.

## **FEATURES & BENEFITS**

- Heavy Duty Construction
- Dual-Arm Frame To Prevent Flexing
- Twin Hydraulic Ram System
- Four Heavy Duty Wheel Rollers To Protect Bales
- Heavy Base Plate For Stability When Lifting
- Suits Cat-3 /Cat-4 Quick Hitch