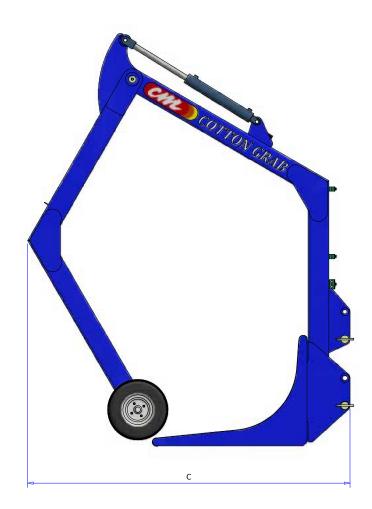

www.colliermiller.com.au AGRICULTURE CME Farm Machinery

Cotton Handling Equipment

| MODEL                                          | CMCBL                 |
|------------------------------------------------|-----------------------|
| DESCRIPTION                                    | Cotton Bale Grab      |
| OVERALL WIDTH A                                | 2000mm                |
| OVERALL HEIGHT B                               | 3000mm                |
| OVERALL LENGTH C                               | 2350mm                |
| NUMBER OF CLAMPING WHEELS                      | 4                     |
| WEIGHT KG                                      | 1300kgs               |
| CAT 3 LINKAGE                                  | Yes                   |
| HYDRAULIC CYLINDER SIZE                        | 2.5" dia x 16" stroke |
| GREASEABLE BALL BUSHES IN HYDRAULIC RAM PIVOTS | Yes                   |
| GREASEABLE PIVOTS                              | Yes                   |
| NUMBER OF HYDRAULIC REMOTES REQUIRED           | 1 Set                 |
| OPTIONS                                        |                       |
| CAT 4 LINKAGE                                  | Yes                   |
| ELECTRIC OVER HYDRAULIC CONTROL                | Yes                   |