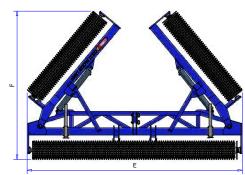

## **CULTIPACKER 12000**

New to the Collier & Miller implement range is our Cultipacker which is specifically designed to break down large clods in preparation for building seed beds.

Special features as on this 12mtr design include a Dual Linkage System which allows towing in both directions, working more aggressive one way and less the other. Also available with Folding Wings.

## **FEATURES & BENEFITS**

- Heavy Duty Construction
- Cast Cultipacker Rings
- Easily Unassembled for Maintenance
- Heavy Duty Greaseable Bearings
- High Tensile Linkage Pins
- Dual Linkage System for More or Less Aggressive Work

## www.colliermiller.com.au

- **AGRICULTURE** 
  - CME Farm Machinery
  - Land Forming Machinery

| MODEL                      | СМСР8000         | CMCP12000         | CMCP12000HF                      |
|----------------------------|------------------|-------------------|----------------------------------|
| DESCRIPTION                | 8000 Cultipacker | 12000 Cultipacker | 12000 Hydraulic Fold Cultipacker |
| ROLLING WIDTH              | A=8000mm         | A=12000mm         | A=12000mm                        |
| CULTIPACKER RING DIAMETER  | 14" x 20"        | 14" x 20"         | 14" x 20"                        |
| MINIMUM TRACTOR HP         | 250HP            | 350HP             | 350HP                            |
| WEIGHT                     | 4350kgs          | 6000kgs           | 6700kgs                          |
| OVERALL LENGTH             | B=8500mm         | B=1250mm          | B=12500mm<br>E=6000mm Folded     |
| OVERALL HEIGHT             | C=1350mm         | C=1350mm          | C=2000mm<br>F=4150mm Folded      |
| OVERALL WIDTH              | D=1100mm         | D=1100mm          | D=1100mm                         |
| CATEGORY LINKAGE           | Cat 3            | Cat3/4            | Cat3/4                           |
| NUMBER OF REMOTES REQUIRED | NA               | NA                | 2                                |
| POWDER COATED FINISH       | Yes              | Yes               | Yes                              |
| DUAL LINKAGE               | Yes              | Yes               | Yes                              |
| OPTIONS                    |                  |                   |                                  |
| REAR TOOLBAR               | Yes              | Yes               | Yes                              |
| FURROWS/TINES              | Yes              | Yes               | Yes                              |