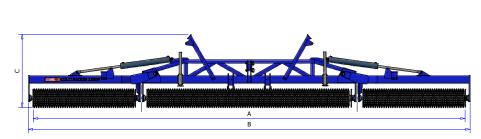

## www.colliermiller.com.au

- **AGRICULTURE** 
  - CME Farm Machinery
  - Land Forming Machinery

| MODEL                      | СМСР8000         | CMCP12000         | CMCP12000HF                      |
|----------------------------|------------------|-------------------|----------------------------------|
| DESCRIPTION                | 8000 Cultipacker | 12000 Cultipacker | 12000 Hydraulic Fold Cultipacker |
| ROLLING WIDTH              | A=8000mm         | A=12000mm         | A=12000mm                        |
| CULTIPACKER RING DIAMETER  | 14" x 20"        | 14" x 20"         | 14" x 20"                        |
| MINIMUM TRACTOR HP         | 250HP            | 350HP             | 350HP                            |
| WEIGHT                     | 4350kgs          | 6000kgs           | 6700kgs                          |
| OVERALL LENGTH             | B=8500mm         | B=1250mm          | B=12500mm<br>E=6000mm Folded     |
| OVERALL HEIGHT             | C=1350mm         | C=1350mm          | C=2000mm<br>F=4150mm Folded      |
| OVERALL WIDTH              | D=1100mm         | D=1100mm          | D=1100mm                         |
| CATEGORY LINKAGE           | Cat 3            | Cat3/4            | Cat3/4                           |
| NUMBER OF REMOTES REQUIRED | NA               | NA                | 2                                |
| POWDER COATED FINISH       | Yes              | Yes               | Yes                              |
| DUAL LINKAGE               | Yes              | Yes               | Yes                              |
| OPTIONS                    |                  |                   |                                  |
| REAR TOOLBAR               | Yes              | Yes               | Yes                              |
| FURROWS/TINES              | Yes              | Yes               | Yes                              |