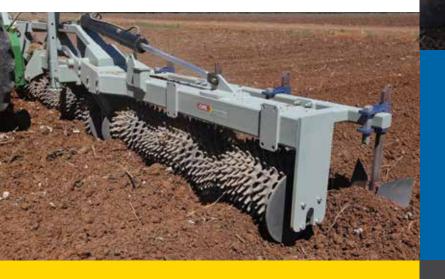

## **CULTIPACKER 12000**

New to the Collier & Miller implement range is our Cultipacker which is specifically designed to break down large clods in preparation for building seed beds.

Special features as on this 12mtr design include a Dual Linkage System which allows towing in both directions, working more aggressive one way and less the other. Also available with Folding Wings.

## **FEATURES & BENEFITS**

- Heavy Duty Construction
- Cast Cultipacker Rings
- Easily Unassembled for Maintenance
- Heavy Duty Greaseable Bearings
- High Tensile Linkage Pins
- Dual Linkage System for More or Less Aggressive Work