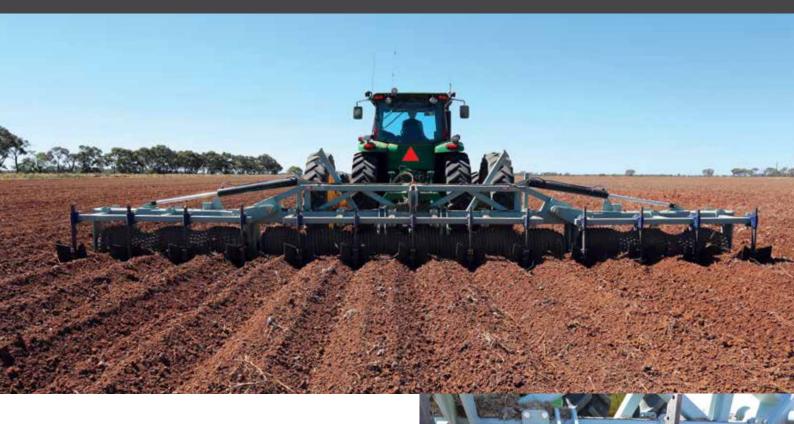

## **CULTIPACKER 12000**

New to the Collier & Miller implement range is our Cultipacker which is specifically designed to break down large clods in preparation for building seed beds.

Special features as on this 12mtr design include a Dual Linkage System which allows towing in both directions, working more aggressive one way and less the other. Also available with Folding Wings.

## **FEATURES & BENEFITS**

- Heavy Duty Construction
- Cast Cultipacker Rings
- Easily Unassembled for Maintenance
- Heavy Duty Greaseable Bearings
- High Tensile Linkage Pins
- Dual Linkage System for More or Less Aggressive Work