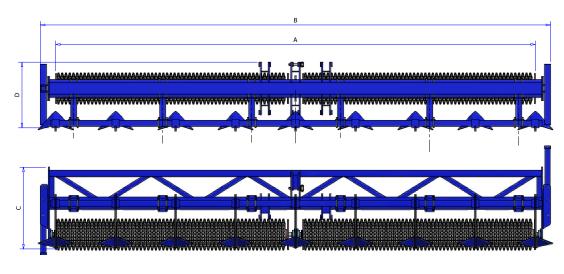

## www.colliermiller.com.au

- **AGRICULTURE** 
  - CME Farm Machinery
  - Land Forming Machinery

| MODEL                      | СМСР8000         | CMCP12000         | CMCP12000HF                      |
|----------------------------|------------------|-------------------|----------------------------------|
| DESCRIPTION                | 8000 Cultipacker | 12000 Cultipacker | 12000 Hydraulic Fold Cultipacker |
| ROLLING WIDTH              | A=8000mm         | A=12000mm         | A=12000mm                        |
| CULTIPACKER RING DIAMETER  | 14" x 20"        | 14" x 20"         | 14" x 20"                        |
| MINIMUM TRACTOR HP         | 250HP            | 350HP             | 350HP                            |
| WEIGHT                     | 4350kgs          | 6000kgs           | 6700kgs                          |
| OVERALL LENGTH             | B=8500mm         | B=1250mm          | B=12500mm<br>E=6000mm Folded     |
| OVERALL HEIGHT             | C=1350mm         | C=1350mm          | C=2000mm<br>F=4150mm Folded      |
| OVERALL WIDTH              | D=1100mm         | D=1100mm          | D=1100mm                         |
| CATEGORY LINKAGE           | Cat 3            | Cat3/4            | Cat3/4                           |
| NUMBER OF REMOTES REQUIRED | NA               | NA                | 2                                |
| POWDER COATED FINISH       | Yes              | Yes               | Yes                              |
| DUAL LINKAGE               | Yes              | Yes               | Yes                              |
| OPTIONS                    |                  |                   |                                  |
| REAR TOOLBAR               | Yes              | Yes               | Yes                              |
| FURROWS/TINES              | Yes              | Yes               | Yes                              |