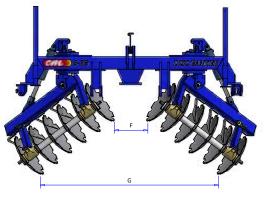

## www.colliermiller.com.au

- **AGRICULTURE** 
  - CME Farm Machinery
    - Land Forming Machinery

| MODEL                                          | CMDB286                                                                       | CMDB587                                                                        |
|------------------------------------------------|-------------------------------------------------------------------------------|--------------------------------------------------------------------------------|
| DESCRIPTION                                    | 28x6 Disc Banker                                                              | 28x7 Disc Banker                                                               |
| DISC DIAMETER AND THICKNESS                    | 28" x 8mm                                                                     | 28" x 8mm                                                                      |
| NUMBER OF DISC                                 | 12                                                                            | 14                                                                             |
| OIL FILLED BEARINGS HOUSING                    | Yes                                                                           | Yes                                                                            |
| TAPERED ROLLER BEARINGS AND DUROCONE SEALS     | Yes                                                                           | Yes                                                                            |
| BANK BUILDING MODE MINIMUM / MAXIMUM           | B=360mm C=2025mm<br>D=870mm E=3080mm<br>F=500mm G=2700mm<br>H=1360mm I=3950mm | B=531mm C=2715mm<br>D=1165mm E=3500mm<br>F=530mm G=3430mm<br>H=1870mm I=4200mm |
| MAXIMUM CUTTING TILT                           | A=40 deg                                                                      | A=41deg                                                                        |
| DEPTH MARKER ON TILT CYLINDERS                 | Yes                                                                           | Yes                                                                            |
| CATEGORY LINKAGE                               | Cat3 / Cat4                                                                   | Cat3 / Cat4                                                                    |
| REVERSEABLE FOR CHANNEL<br>CLEANING            | Yes                                                                           | Yes                                                                            |
| CHANNEL BUILDING/CLEANING MODE MINIMUM/MAXIMUM |                                                                               |                                                                                |
| TURN BUCKLE WIDTH ADJUSTMENT                   | Yes                                                                           | Yes                                                                            |
| DISC SCRAPERS                                  | Yes                                                                           | Yes                                                                            |
| MINIMUM TRACTOR HP                             | 180HP                                                                         | 200HP                                                                          |
| WEIGHT                                         | 1950kgs                                                                       | 2200kgs                                                                        |
| OPTION                                         |                                                                               |                                                                                |
| HYDRAULIC WIDTH ADJUSTMENT                     | Yes                                                                           | Yes                                                                            |