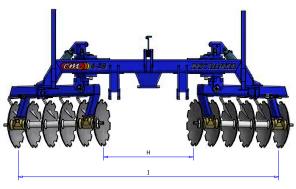

## **FEATURES & BENEFITS**

- Heavy Duty Frame
- Greaseable Bushes
- Full Hydraulic Adjustment
- Built to suit any Tractor
- Individual Depth Gauges
- Heavy Duty Oil Filled Bearings
- High Tensile Pins Throughout
- Cat-3 / Cat-4 Linkage

## www.colliermiller.com.au

- **AGRICULTURE** 
  - CME Farm Machinery
    - Land Forming Machinery

| MODEL                                          | CMDB286                                                                       | CMDB587                                                                        |
|------------------------------------------------|-------------------------------------------------------------------------------|--------------------------------------------------------------------------------|
| DESCRIPTION                                    | 28x6 Disc Banker                                                              | 28x7 Disc Banker                                                               |
| DISC DIAMETER AND THICKNESS                    | 28" x 8mm                                                                     | 28" x 8mm                                                                      |
| NUMBER OF DISC                                 | 12                                                                            | 14                                                                             |
| OIL FILLED BEARINGS HOUSING                    | Yes                                                                           | Yes                                                                            |
| TAPERED ROLLER BEARINGS AND DUROCONE SEALS     | Yes                                                                           | Yes                                                                            |
| BANK BUILDING MODE MINIMUM / MAXIMUM           | B=360mm C=2025mm<br>D=870mm E=3080mm<br>F=500mm G=2700mm<br>H=1360mm I=3950mm | B=531mm C=2715mm<br>D=1165mm E=3500mm<br>F=530mm G=3430mm<br>H=1870mm I=4200mm |
| MAXIMUM CUTTING TILT                           | A=40 deg                                                                      | A=41deg                                                                        |
| DEPTH MARKER ON TILT CYLINDERS                 | Yes                                                                           | Yes                                                                            |
| CATEGORY LINKAGE                               | Cat3 / Cat4                                                                   | Cat3 / Cat4                                                                    |
| REVERSEABLE FOR CHANNEL<br>CLEANING            | Yes                                                                           | Yes                                                                            |
| CHANNEL BUILDING/CLEANING MODE MINIMUM/MAXIMUM |                                                                               |                                                                                |
| TURN BUCKLE WIDTH ADJUSTMENT                   | Yes                                                                           | Yes                                                                            |
| DISC SCRAPERS                                  | Yes                                                                           | Yes                                                                            |
| MINIMUM TRACTOR HP                             | 180HP                                                                         | 200HP                                                                          |
| WEIGHT                                         | 1950kgs                                                                       | 2200kgs                                                                        |
| OPTION                                         |                                                                               |                                                                                |
| HYDRAULIC WIDTH ADJUSTMENT                     | Yes                                                                           | Yes                                                                            |