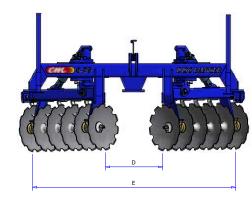

## www.colliermiller.com.au

- **AGRICULTURE** 
  - CME Farm Machinery
    - Land Forming Machinery

| MODEL                                          | CMDB286                                                                       | CMDB587                                                                        |
|------------------------------------------------|-------------------------------------------------------------------------------|--------------------------------------------------------------------------------|
| DESCRIPTION                                    | 28x6 Disc Banker                                                              | 28x7 Disc Banker                                                               |
| DISC DIAMETER AND THICKNESS                    | 28" x 8mm                                                                     | 28" x 8mm                                                                      |
| NUMBER OF DISC                                 | 12                                                                            | 14                                                                             |
| OIL FILLED BEARINGS HOUSING                    | Yes                                                                           | Yes                                                                            |
| TAPERED ROLLER BEARINGS AND DUROCONE SEALS     | Yes                                                                           | Yes                                                                            |
| BANK BUILDING MODE MINIMUM / MAXIMUM           | B=360mm C=2025mm<br>D=870mm E=3080mm<br>F=500mm G=2700mm<br>H=1360mm I=3950mm | B=531mm C=2715mm<br>D=1165mm E=3500mm<br>F=530mm G=3430mm<br>H=1870mm I=4200mm |
| MAXIMUM CUTTING TILT                           | A=40 deg                                                                      | A=41deg                                                                        |
| DEPTH MARKER ON TILT CYLINDERS                 | Yes                                                                           | Yes                                                                            |
| CATEGORY LINKAGE                               | Cat3 / Cat4                                                                   | Cat3 / Cat4                                                                    |
| REVERSEABLE FOR CHANNEL<br>CLEANING            | Yes                                                                           | Yes                                                                            |
| CHANNEL BUILDING/CLEANING MODE MINIMUM/MAXIMUM |                                                                               |                                                                                |
| TURN BUCKLE WIDTH ADJUSTMENT                   | Yes                                                                           | Yes                                                                            |
| DISC SCRAPERS                                  | Yes                                                                           | Yes                                                                            |
| MINIMUM TRACTOR HP                             | 180HP                                                                         | 200HP                                                                          |
| WEIGHT                                         | 1950kgs                                                                       | 2200kgs                                                                        |
| OPTION                                         |                                                                               |                                                                                |
| HYDRAULIC WIDTH ADJUSTMENT                     | Yes                                                                           | Yes                                                                            |