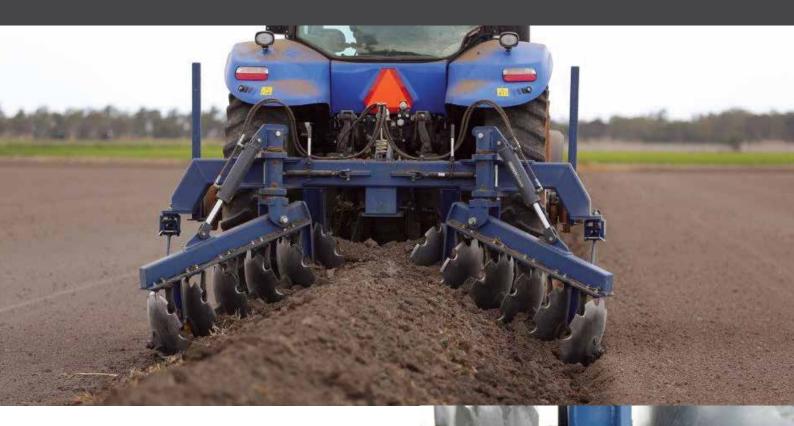

## **DISC BANKER**

Now available is our heavy duty Disc Banker which is a fast and efficient way to build or renovate irrigation banks.

Designed with oil filled bearings for superior performance and full hydraulic adjustments for ease of operation, our Disc Banker offers excellent value for money.

## **FEATURES & BENEFITS**

- Heavy Duty Frame
- Greaseable Bushes
- Full Hydraulic Adjustment
- Built to suit any Tractor
- Individual Depth Gauges
- Heavy Duty Oil Filled Bearings
- High Tensile Pins Throughout
- Cat-3 / Cat-4 Linkage