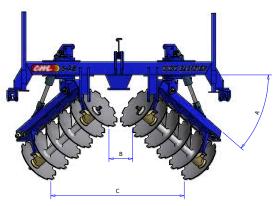

## www.colliermiller.com.au

- **AGRICULTURE** 
  - CME Farm Machinery
    - Land Forming Machinery

| MODEL                                          | CMDB286                                                                       | CMDB587                                                                        |
|------------------------------------------------|-------------------------------------------------------------------------------|--------------------------------------------------------------------------------|
| DESCRIPTION                                    | 28x6 Disc Banker                                                              | 28x7 Disc Banker                                                               |
| DISC DIAMETER AND THICKNESS                    | 28" x 8mm                                                                     | 28" x 8mm                                                                      |
| NUMBER OF DISC                                 | 12                                                                            | 14                                                                             |
| OIL FILLED BEARINGS HOUSING                    | Yes                                                                           | Yes                                                                            |
| TAPERED ROLLER BEARINGS AND DUROCONE SEALS     | Yes                                                                           | Yes                                                                            |
| BANK BUILDING MODE MINIMUM / MAXIMUM           | B=360mm C=2025mm<br>D=870mm E=3080mm<br>F=500mm G=2700mm<br>H=1360mm I=3950mm | B=531mm C=2715mm<br>D=1165mm E=3500mm<br>F=530mm G=3430mm<br>H=1870mm I=4200mm |
| MAXIMUM CUTTING TILT                           | A=40 deg                                                                      | A=41deg                                                                        |
| DEPTH MARKER ON TILT CYLINDERS                 | Yes                                                                           | Yes                                                                            |
| CATEGORY LINKAGE                               | Cat3 / Cat4                                                                   | Cat3 / Cat4                                                                    |
| REVERSEABLE FOR CHANNEL<br>CLEANING            | Yes                                                                           | Yes                                                                            |
| CHANNEL BUILDING/CLEANING MODE MINIMUM/MAXIMUM |                                                                               |                                                                                |
| TURN BUCKLE WIDTH ADJUSTMENT                   | Yes                                                                           | Yes                                                                            |
| DISC SCRAPERS                                  | Yes                                                                           | Yes                                                                            |
| MINIMUM TRACTOR HP                             | 180HP                                                                         | 200HP                                                                          |
| WEIGHT                                         | 1950kgs                                                                       | 2200kgs                                                                        |
| OPTION                                         |                                                                               |                                                                                |
| HYDRAULIC WIDTH ADJUSTMENT                     | Yes                                                                           | Yes                                                                            |