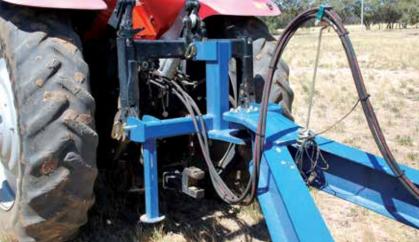

## **FEATURES & BENEFITS**

- High Ground Clearance
- Steering On Carry Wheels to Negotiate Tight Corners & Culverts
- Rugged Construction Throughout
- Massive 2.4 x 9.0m or 2.4 x 13m Tray
- Gunner Rail & Load Binders for Quick Tie Down of Loads
- Pick Up With Quick Hitch for Easy Towing Operation
- Can Carry Loads up to 8000kg