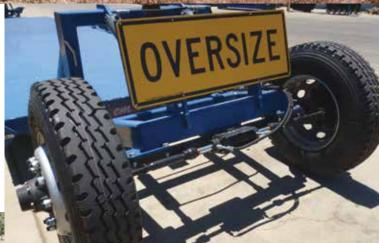

## **FEATURES & BENEFITS**

- High Ground Clearance
- Steering On Carry Wheels to Negotiate Tight Corners & Culverts
- Rugged Construction Throughout
- Massive 2.4 x 9.0m or 2.4 x 13m Tray
- Gunner Rail & Load Binders for Quick Tie Down of Loads
- Pick Up With Quick Hitch for Easy Towing Operation
- Can Carry Loads up to 8000kg