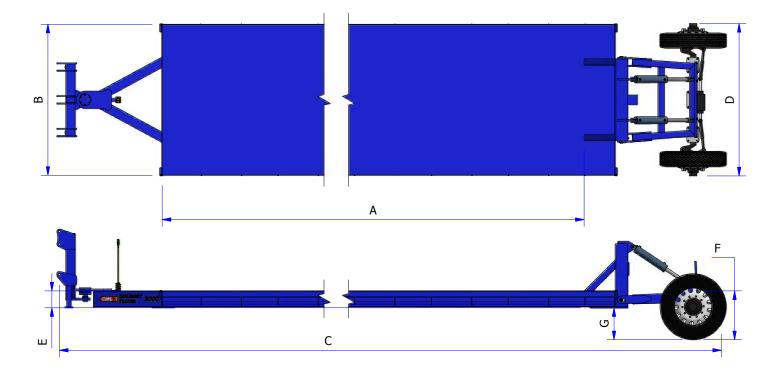

WWW.colliermiller.com.au AGRICULTURE CME Farm Machinery

Seneral Farm Machinery

| MODEL                       | CMDDIT                      | CMDDIT12000                  |
|-----------------------------|-----------------------------|------------------------------|
| DESCRIPTION                 | 9000x2400 Implement Trailer | 12000x2400 Implement Trailer |
| TRAY LENGTH                 | A=9150mm                    | A=13178mm                    |
| TRAY WIDTH                  | B=2400mm                    | B=2400mm                     |
| OVERALL LENGTH              | C=12951mm                   | C=16950mm                    |
| OVERALL WIDTH               | D=2420mm                    | D=2420mm                     |
| TRAY HEIGHT WHEN LOWERED    | E=270mm                     | E=270mm                      |
| TRAY HEIGHT WHEN LIFTED     | F=770mm                     | F=770mm                      |
| GROUND CLEARANCE            | G=500mm                     | G=500mm                      |
| REAR STEERING               | Yes                         | Yes                          |
| WHEEL SIZE                  | 11R x 22.5                  | 11R x 22.5                   |
| CATEGORY LINKAGE            | Cat 3 / Cat 4               | Cat 3 / Cat 4                |
| NUMBER OF LOAD BINDERS      | 4                           | 4                            |
| HYDRAULIC CYLINDER SIZE     | 4" dia x 16" stroke         | 4" dia x 16" stroke          |
| NUMBER OF REMOTES REQUIRED  | 2 sets                      | 2 sets                       |
| CARRYING CAPACITY           | 8000kgs                     | 8000kgs                      |
| MINIMUM TRACTOR HORSE POWER | 160HP                       | 160HP                        |
| WEIGHT                      | 3200kgs                     | 4200kgs                      |
| REMOVEABLE PULL             | No                          | Yes                          |