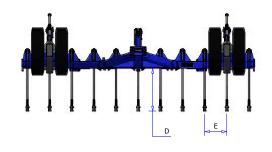

Landforming Machinery

CMDR11

| MODEL                                       | CMDR11                         |
|---------------------------------------------|--------------------------------|
| DESCRIPTION                                 | 11 Tyne Heavy Duty Deep Ripper |
| TYNE THICKNESS AND MATERIAL                 | 32mm 400 Grade Bisalloy        |
| NUMBER OF TYNES                             | 11                             |
| POSITIVE DEEP CONTROL STOPS                 | Yes                            |
| SHEAR PIN BREAK OUT                         | 10,000kgs                      |
| AXLES                                       | 4500kgs each @ 25kph           |
| TYRES                                       | 295/80 R 22.5                  |
| A=TRAVELLING CLEARANCE FROM POINT TO GROUND | 346mm                          |
| B=WHEEL CENTRES                             | 4000mm                         |
| C=OVERALL WIDTH OF MACHINE                  | 5244mm                         |
| D=CLEARANCE UNDER BAR                       | 964mm                          |
| E=TYNE CENTRES                              | 500mm                          |
| F=MACHINE RIPPING DEPTH                     | 814mm                          |
| G=OVER ALL HEIGHT                           | 1895mm                         |
| MINIMUM HORSE POWER                         | 400HP                          |
| WEIGHT                                      | 5900kg                         |
| DRAW BAR BUSH DIAMETER                      | 50.8mm                         |
| POWDER COATED FINISH                        | Yes                            |
| QUOTED PRICE                                |                                |
|                                             |                                |