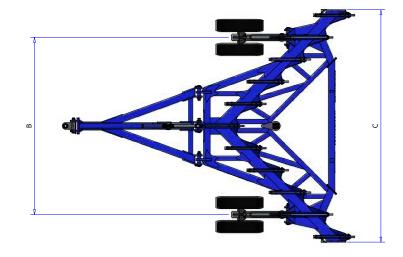

Landforming Machinery

CMDR11

| MODEL                                       | CMDR11                         |
|---------------------------------------------|--------------------------------|
| DESCRIPTION                                 | 11 Tyne Heavy Duty Deep Ripper |
| TYNE THICKNESS AND MATERIAL                 | 32mm 400 Grade Bisalloy        |
| NUMBER OF TYNES                             | 11                             |
| POSITIVE DEEP CONTROL STOPS                 | Yes                            |
| SHEAR PIN BREAK OUT                         | 10,000kgs                      |
| AXLES                                       | 4500kgs each @ 25kph           |
| TYRES                                       | 295/80 R 22.5                  |
| A=TRAVELLING CLEARANCE FROM POINT TO GROUND | 346mm                          |
| B=WHEEL CENTRES                             | 4000mm                         |
| C=OVERALL WIDTH OF MACHINE                  | 5244mm                         |
| D=CLEARANCE UNDER BAR                       | 964mm                          |
| E=TYNE CENTRES                              | 500mm                          |
| F=MACHINE RIPPING DEPTH                     | 814mm                          |
| G=OVER ALL HEIGHT                           | 1895mm                         |
| MINIMUM HORSE POWER                         | 400HP                          |
| WEIGHT                                      | 5900kg                         |
| DRAW BAR BUSH DIAMETER                      | 50.8mm                         |
| POWDER COATED FINISH                        | Yes                            |
| QUOTED PRICE                                |                                |
|                                             |                                |