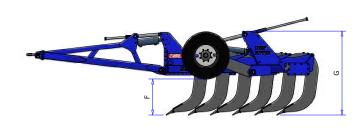

Landforming Machinery

CMDR11

| MODEL                                       | CMDR11                         |
|---------------------------------------------|--------------------------------|
| DESCRIPTION                                 | 11 Tyne Heavy Duty Deep Ripper |
| TYNE THICKNESS AND MATERIAL                 | 32mm 400 Grade Bisalloy        |
| NUMBER OF TYNES                             | 11                             |
| POSITIVE DEEP CONTROL STOPS                 | Yes                            |
| SHEAR PIN BREAK OUT                         | 10,000kgs                      |
| AXLES                                       | 4500kgs each @ 25kph           |
| TYRES                                       | 295/80 R 22.5                  |
| A=TRAVELLING CLEARANCE FROM POINT TO GROUND | 346mm                          |
| B=WHEEL CENTRES                             | 4000mm                         |
| C=OVERALL WIDTH OF MACHINE                  | 5244mm                         |
| D=CLEARANCE UNDER BAR                       | 964mm                          |
| E=TYNE CENTRES                              | 500mm                          |
| F=MACHINE RIPPING DEPTH                     | 814mm                          |
| G=OVER ALL HEIGHT                           | 1895mm                         |
| MINIMUM HORSE POWER                         | 400HP                          |
| WEIGHT                                      | 5900kg                         |
| DRAW BAR BUSH DIAMETER                      | 50.8mm                         |
| POWDER COATED FINISH                        | Yes                            |
| QUOTED PRICE                                |                                |
|                                             |                                |