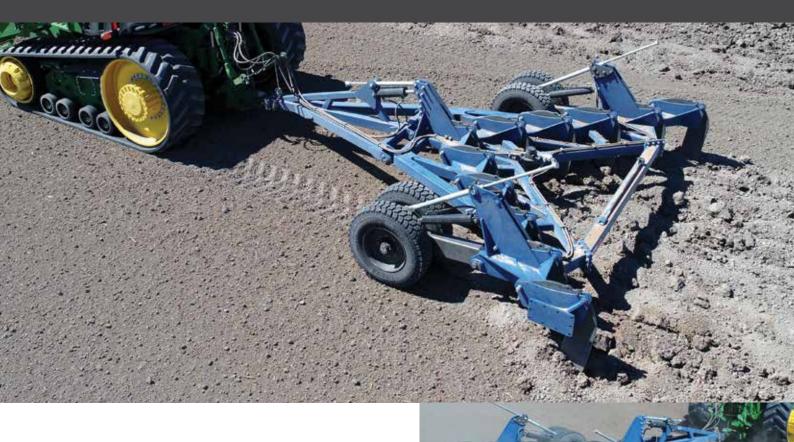

## 11 TYNE DEEP RIPPER

Now available is our Heavy-Duty Deep Ripper providing a fast and efficient way to rip ground to increase your yield potential.

Once again, Collier & Miller has produced an industry leading heavy-duty machine that will outperform and out last the competition.

## **FEATURES & BENEFITS**

- Heavy-duty construction
- Hydraulic top-link levelling
- Positive depth control stops to increase longevity of hydraulic cylinders
- Hydraulic rotary valve for level control
- 500mm tyne spacing
- 38" (965mm) underframe clearance
- High strength 32mm 400 grade Bisalloy shanks with 10 tonne breakout force
- Chocolate bar dolomite block on leading edge of tyne
- 24 series hard faced point