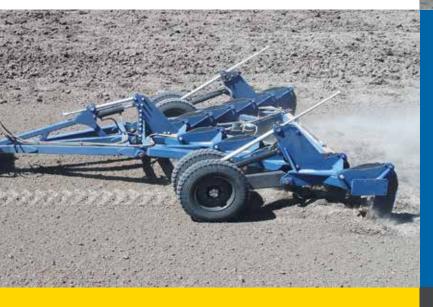

## 11 TYNE DEEP RIPPER

Now available is our Heavy-Duty Deep Ripper providing a fast and efficient way to rip ground to increase your yield potential.

Once again, Collier & Miller has produced an industry leading heavy-duty machine that will outperform and out last the competition.

## **FEATURES & BENEFITS**

- Heavy-duty construction
- Hydraulic top-link levelling
- Positive depth control stops to increase longevity of hydraulic cylinders
- Hydraulic rotary valve for level control
- 500mm tyne spacing
- 38" (965mm) underframe clearance
- High strength 32mm 400 grade Bisalloy shanks with 10 tonne breakout force
- Chocolate bar dolomite block on leading edge of tyne
- 24 series hard faced point