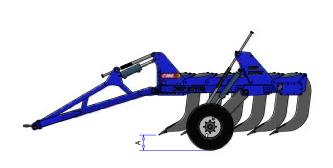

## **FEATURES & BENEFITS**

- Heavy-duty construction
- Hydraulic top-link levelling
- Positive depth control stops to increase longevity of hydraulic cylinders
- Hydraulic rotary valve for level control
- 500mm tyne spacing
- 38" (965mm) underframe clearance
- High strength 32mm 400 grade Bisalloy shanks with 10 tonne breakout force
- Chocolate bar dolomite block on leading edge of tyne
- 24 series hard faced point

Landforming Machinery

CMDR11

| MODEL                                       | CMDR11                         |
|---------------------------------------------|--------------------------------|
| DESCRIPTION                                 | 11 Tyne Heavy Duty Deep Ripper |
| TYNE THICKNESS AND MATERIAL                 | 32mm 400 Grade Bisalloy        |
| NUMBER OF TYNES                             | 11                             |
| POSITIVE DEEP CONTROL STOPS                 | Yes                            |
| SHEAR PIN BREAK OUT                         | 10,000kgs                      |
| AXLES                                       | 4500kgs each @ 25kph           |
| TYRES                                       | 295/80 R 22.5                  |
| A=TRAVELLING CLEARANCE FROM POINT TO GROUND | 346mm                          |
| B=WHEEL CENTRES                             | 4000mm                         |
| C=OVERALL WIDTH OF MACHINE                  | 5244mm                         |
| D=CLEARANCE UNDER BAR                       | 964mm                          |
| E=TYNE CENTRES                              | 500mm                          |
| F=MACHINE RIPPING DEPTH                     | 814mm                          |
| G=OVER ALL HEIGHT                           | 1895mm                         |
| MINIMUM HORSE POWER                         | 400HP                          |
| WEIGHT                                      | 5900kg                         |
| DRAW BAR BUSH DIAMETER                      | 50.8mm                         |
| POWDER COATED FINISH                        | Yes                            |
| QUOTED PRICE                                |                                |
|                                             |                                |