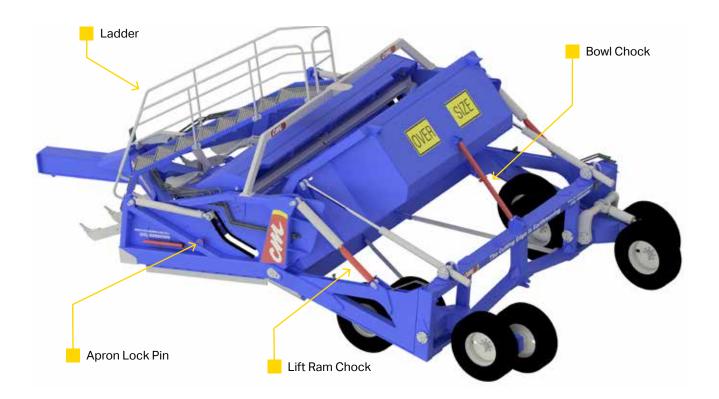

# **CME EARTHMOVER**

Meet the new standard in laser-buckets for the agricultural earthmoving industry. Collier & Miller present the CME EARTHMOVER. A Scraper-Grader designed and manufactured in Australia, for high productivity and reliable land forming operations. Used with class leading high horsepowered tractors, the CME EARTHMOVER is built from the ground up to out-perform and out-last the competition.

# **8 POINT ADVANTAGE**