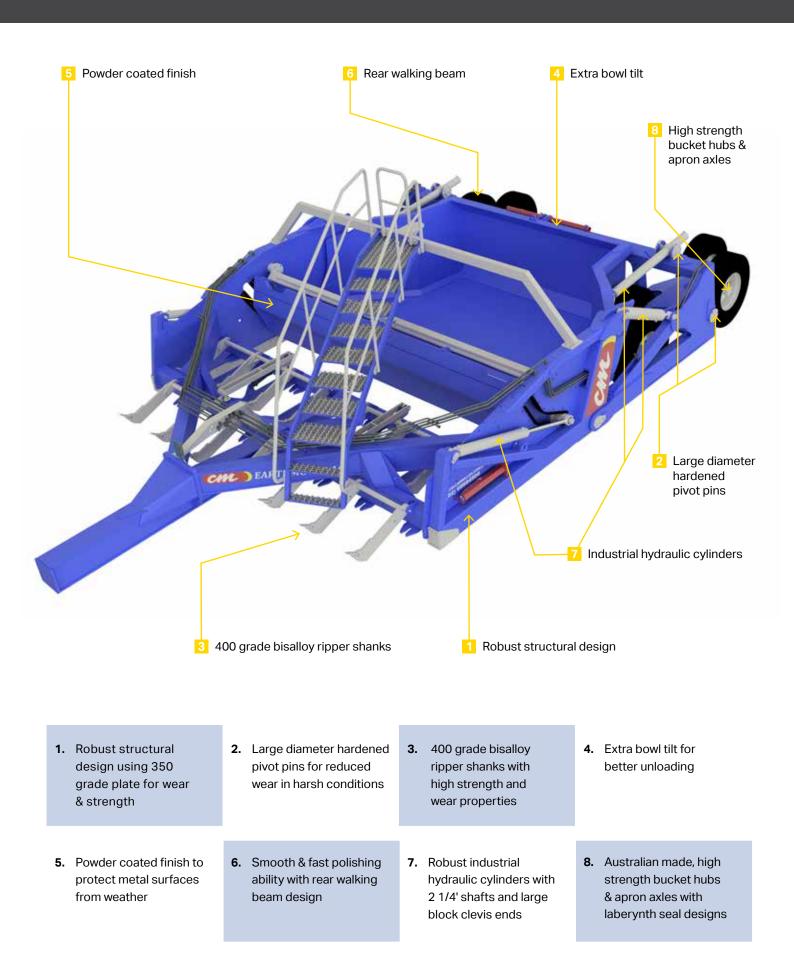

gricultural earthmoving industry. Collier & Miller present the CME EARTHMOVER. A Scraper-Grader designed and manufactured in Australia, for high productivity and reliable land forming operations. Used with class leading high horsepowered tractors, the CME EARTHMOVER is built from the ground up to out-perform and out-last the competition.

Speak to Collier & Miller regarding more information and pricing for our CME Earthmover.





#### **STANDARD SIZES AVAILABLE**

- 14' (4267mm)
- 16' (4877mm)
- 17'9' (5410mm)



Collier & Miller has over seventy years' experience in designing and manufacturing quality agricultural and industrial equipment. This product is Australian Made & Owned.



www.colliermiller.com.au AGRICULTURE CME Farm Machinery Landforming Machinery



# **8 POINT ADVANTAGE**





## MAINTENANCE SAFETY FEATURES



| MODEL                            | 14'                             | 16'                             | 5400                               |
|----------------------------------|---------------------------------|---------------------------------|------------------------------------|
| CUTTING WIDTH                    | 4267mm                          | 4877mm                          | 5410mm                             |
| DIMENSIONS                       |                                 |                                 |                                    |
| WIDTH                            | 4852mm                          | 5462mm                          | 5986mm                             |
| HEIGHT (CUTTING EDGE LEVEL)      | 3170mm