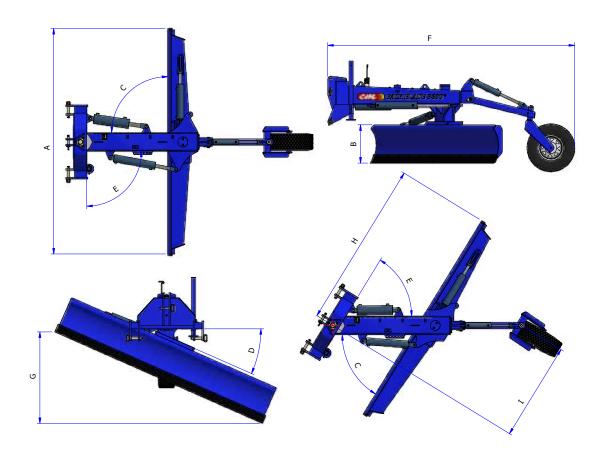

## www.colliermiller.com.au

- **AGRICULTURE** 
  - CME Farm Machinery
  - > Landforming Machinery

| MODEL                              | CMHDBB10           | CMHDBB12           |
|------------------------------------|--------------------|--------------------|
| DESCRIPTION                        | 10' Grader Blade   | 12' Grader Blade   |
| BLADE WIDTH                        | A=3000mm           | A=3600mm           |
| BLADE HEIGHT                       | B=600mm            | B=600mm            |
| BLADE ANGLE DEG                    | C=59 deg           | C=59 deg           |
| BLADE TILT DEG                     | D=24 deg           | D=24 deg           |
| BLADE SLEW DEG                     | E=59 deg           | E=59 deg           |
| OVERALL LENGTH                     | F=3730mm           | F=3730mm           |
| BLADE HEIGHT AT FULL TILT          | G=400mm            | G=475mm            |
| FULL SLEW DISTANCE TO BLADE TIP    | H=2290mm           | H=2590mm           |
| FULL SLEW DISTANCE TO WHEEL CENTRE | I=1550mm           | I=1550mm           |
| WEIGHT KG                          | 1750 kgs           | 1850 kgs           |
| CATEGORY LINKAGE                   | Cat3 / Cat4        | Cat3/ Cat4         |
| TYRE SIZE                          | 31 x 10.5 R15      | 31 x 10.5 R15      |
| GRADER BLADE                       | 2 x 5' x 6" x 5/8" | 2 x 6' x 6" x 5/8" |
| POWDER COATED FINISH               | Yes                | Yes                |
| BUILT IN SHEAR PIN SAFETY          | Yes                | Yes                |
| GREASEABLE PIVOT PINS              | Yes                | Yes                |
| MINIMUM TRACTOR HOURSE POWER       | 150                | 150                |