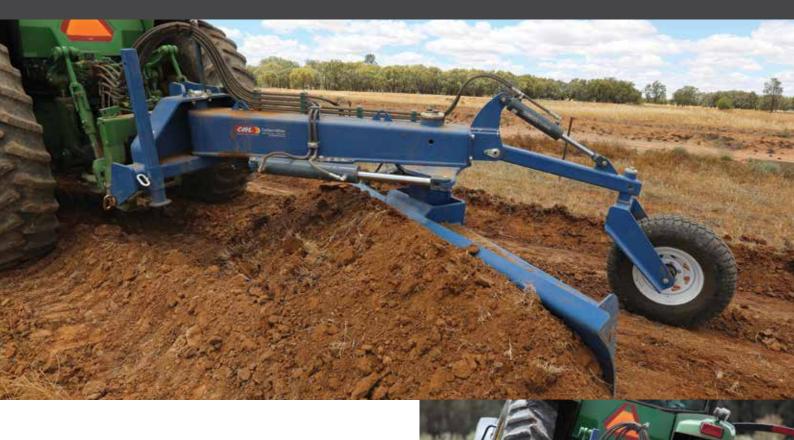

## **GRADER BLADE 3600**

The new Heavy Duty Grader Blade from Collier & Miller features heavy plate construction and large diameter pins to withstand strenuous dirt forming operations, making it ideal for building and repairing roads.

Hydraulic operation to offset the blade and swivel in two directions provides a versatile selection of blade positioning.

Speak to Collier & Miller regarding more information and pricing for our Heavy Duty Grader Blade.

## **FEATURES & BENEFITS**

- 12mm Plate Mould Board
- Fully Welded
- Full Hydraulic Operation
- 5" High Tensile Pin for Horizontal Blade Swivel
- Cat-3 / Cat-4 Linkage
- Replaceable Cutting Edges
- Powder Coated Finish