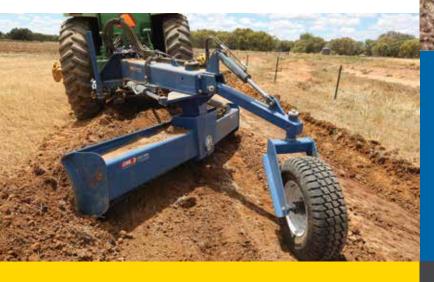

## **GRADER BLADE 3600**

The new Heavy Duty Grader Blade from Collier & Miller features heavy plate construction and large diameter pins to withstand strenuous dirt forming operations, making it ideal for building and repairing roads.

Hydraulic operation to offset the blade and swivel in two directions provides a versatile selection of blade positioning.

Speak to Collier & Miller regarding more information and pricing for our Heavy Duty Grader Blade.