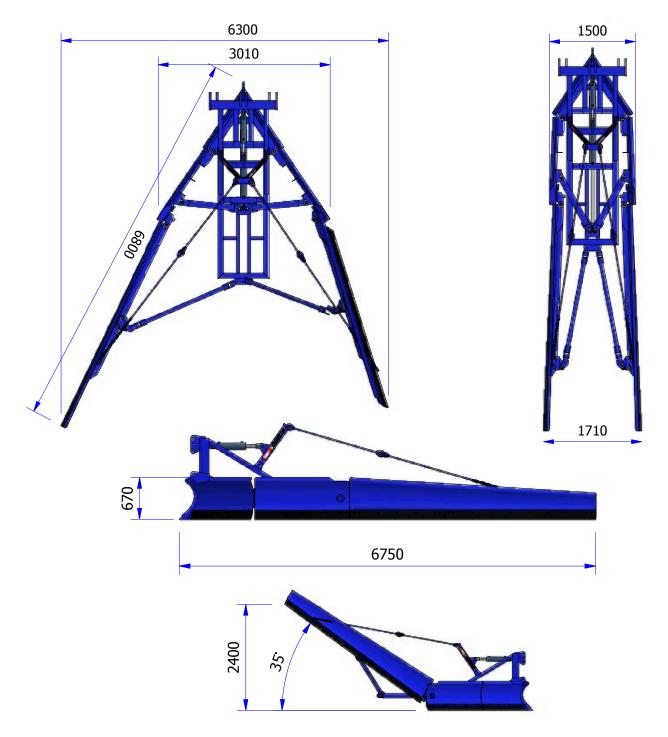

## www.colliermiller.com.au

- **AGRICULTURE** 
  - CME Farm Machinery
    - Landforming Machinery

| MODEL                        | CMLC3000        |
|------------------------------|-----------------|
| DESCRIPTION                  | 3000 channeller |
| MINIMUM BED WIDTH            | 1500mm          |
| MAXIMUM BED WIDTH            | 3010mm          |
| TOTAL BLADE LENGTH           | 6800mm          |
| BLADE HEIGHT                 | 670mm           |
| BED WIDTH ADJUSTMENT         | Hydraulic       |
| REAR WINGS ADJUSTMENT (LIFT) | Hydraulic       |

| MODEL                | CMLC3000                                              |
|----------------------|-------------------------------------------------------|
| MAXIMUM LIFT DEG     | 35 deg                                                |
| GRADER BLADES SIZES  | 6 x6" x 5/8" x 5' GB5658<br>2 x 6" x 5/8" x 8' GB8658 |
| CATEGORY LINKAGE     | Cat3 / Cat4                                           |
| WEIGHT               | 1850kgs                                               |
| POWDER COATED FINISH | Yes                                                   |
| MINIMUM TRACTOR HP   | 200HP                                                 |