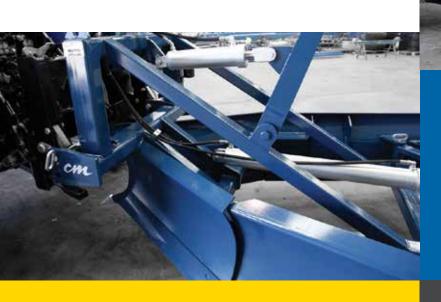

## **FEATURES & BENEFITS**

- Heavy Duty Construction
- Hydraulic Rear Wing Adjustment
- Hydraulic Bed Adjustment
- Bolt on Cutting Edge
- Ripper Tyne incorporated in Front V Section
- 8mm Front Mould Board
- Cat-3 / Cat-4 Linkage