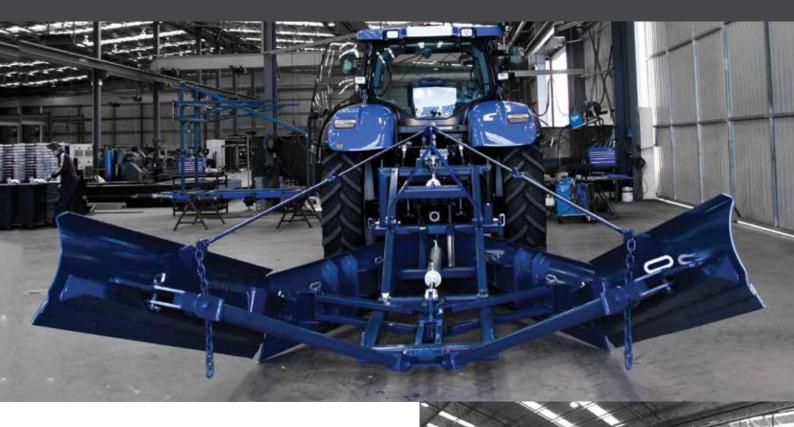

## **CHANNELLER**

The proven performance of our second generation Channeller provides irrigation farmers an efficient way to clean and construct irrigation channels.

Available with a 3.0 metre bed, our Channeller features hydraulic bed and wing adjustments which can be easily made from the cabin.

## **FEATURES & BENEFITS**

- Heavy Duty Construction
- Hydraulic Rear Wing Adjustment
- Hydraulic Bed Adjustment
- Bolt on Cutting Edge
- Ripper Tyne incorporated in Front V Section
- 8mm Front Mould Board
- Cat-3 / Cat-4 Linkage