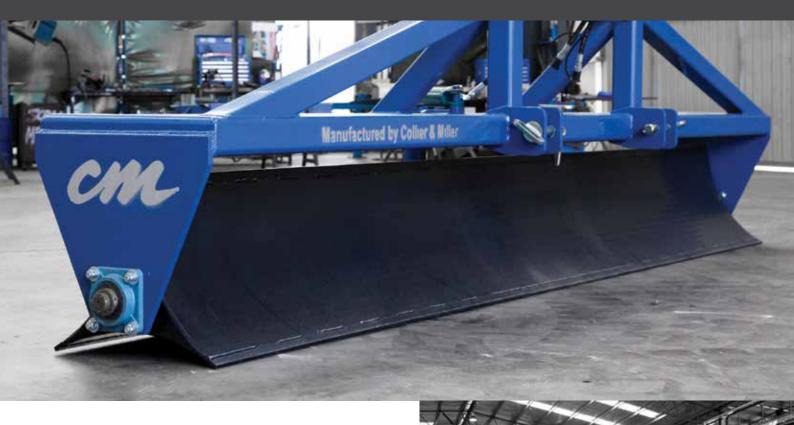

## **ROTABUCK**

Now available to the row cropping industry is our ruggedly constructed Rotabuck.

Australian designed by Collier & Miller, our Rotabuck adds value and water efficiency to your farm by directing water to your crops. It offers hardened wear parts and easy hydraulic operation.

## **FEATURES & BENEFITS**

- Hard Edges on Rotor
- Hardened Rollers on Trip Mechanism
- Heavy Duty Construction
- Each Cylinder Stroke is One Trip of the Rotor
- Cat-3 / Cat-4 Linkage
- Powder Coated Finish
- Available in 12, 14, 16 & 20 foot widths