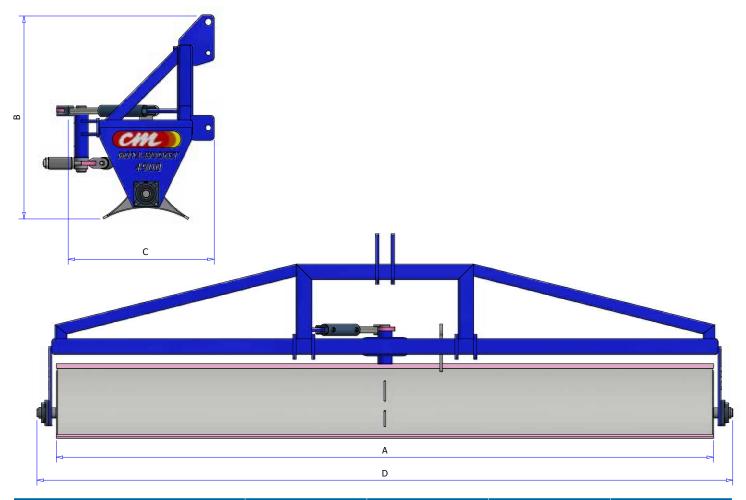

## www.colliermiller.com.au

- **AGRICULTURE** 
  - CME Farm Machinery
    - > Land Forming Machinery

| MODEL                           | CMRB12           | CMRB14           | CMRB16           | CMRB20           |
|---------------------------------|------------------|------------------|------------------|------------------|
| DESCRIPTION                     | 3600 Rotabuck    | 4200 Rotabuck    | 4800 Rotabuck    | 6100 Rotabuck    |
| BLADE LENGTH                    | A=3600mm         | A=4220mm         | A=4830mm         | A=6200mm         |
| WEIGHT                          | 800kg            | 1000kg           | 1200kg           | 2900kg           |
| LINKAGE                         | Cat 3/Cat 4      | Cat 3/Cat 4      | Cat 3/Cat 4      | Cat 3 / Cat 4    |
| HYDRAULIC REMOTES REQUIRED      | 1                | 1                | 1                | 1                |
| BLADE STYLE                     | Triangular       | Triangular       | Triangular       | Triangular       |
| BLADE TRIP                      | Roller Hydraulic | Roller Hydraulic | Roller Hydraulic | Roller Hydraulic |
| CYLINDER SIZE                   | 2.5x8 Cylinder   | 2.5x8 Cylinder   | 2.5x8 Cylinder   | 2.5x12 Cylinder  |
| ROTA BEARING DIAMETER           | 2" dia           | 2" dia           | 2" dia           | 3" dia           |
| OVERALL HEIGHT                  | B=1170mm         | B=1170mm         | B=1170mm         | B=1472mm         |
| OVERALL WIDTH                   | C=920mm          | C=920mm          | C=920mm          | C=1070mm         |
| OVERALL LENGTH                  | D=3848mm         | D=4468mm         | D=5078mm         | D=6560mm         |
| POWDER COATED FINISH            | Yes              | Yes              | Yes              | Yes              |
| OPTION                          |                  |                  |                  |                  |
| ELECTRIC OVER HYDRAULIC CONTROL | Available        | Available        | Available        | Available        |