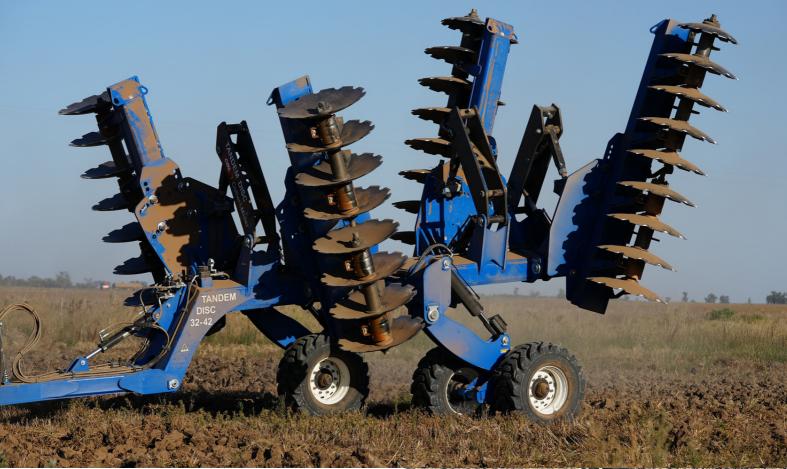

## **6M TANDEM DISC**

Introducing the C&M Tandem Disc, a 'monster' machine designed for large scale farms needing to deep-disc with serious power.

Boasting a total of 32 x 42-inch disc plates, with downward pressure of 700kg per disc, the powerful C&M Tandem Disc penetrates up to 400mm, making preparation for your next season better and faster.

## **FEATURES & BENEFITS**

- 42" x 1/2" scalloped disc plates
- Oil bath bearings
- 4.3m folded width
- 2.1m under frame clearance
- 6.9m cut width
- Over centre mechanical gang lock
- Walking beam axles
- 720kg per disc weight
- Up to 400mm cut depth
- Pitch and angle adjustment