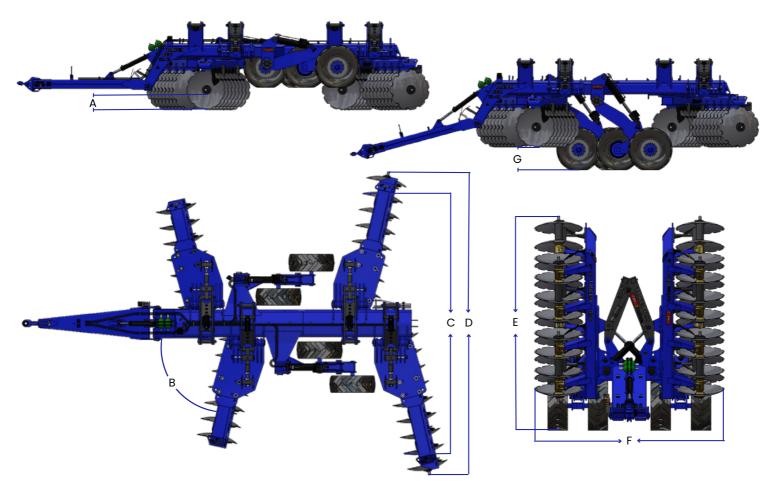

| MODEL                         | CMTD 42X6                       | CMTD 32X8                       |
|-------------------------------|---------------------------------|---------------------------------|
| DESCRIPTION                   | C&M TANDEM DISC 6M 42" PLATES   | C&M TANDEM DISC 8M 32" PLATES   |
| DISC SIZE                     | 42" x 1/2"                      | 32" x 9mm - 36" x 9mm           |
| NUMBER OF DISCS               | 32 (+ 2 COVER)                  | 52 (+ 2 COVER)                  |
| DISC SPACINGS                 | 420mm                           | 300mm                           |
| DISC AXLE SHAFT SIZE          | 2 - 1/2"                        | 2 - 1/8"                        |
| MAX CUTTING DEPTH             | A = 400mm                       | A = 290mm                       |
| GANG ANGLE                    | B = 77° or 73°                  | B = 77° or 73°                  |
| GANG WIDTH ADJUSTMENT         | + or - 140mm PER GANG           | + or - 140mm PER GANG           |
| DISCING WIDTH                 | C = 6m                          | C = 8m                          |
| MAX MACHINE WIDTH             | D = 8.2m                        | D = 8.8m                        |
| FOLDED HEIGHT (AXLES LOWERED) | E = 4.7m                        | E = 5.05m                       |
| Folded width                  | F = 4.15m                       | F = 3.7m                        |
| MAX DISC GROUND CLEARANCE     | G = 600mm                       | G = 830mm                       |
| WEIGHT                        | 23,000 kg                       | 22,800 kg                       |
| WEIGHT PER DISC               | 720 kg                          | 440 kg                          |
| TYRE SIZE                     | 445/65-22.5 18PR                | 445/65-22.5 18PR                |
| MINIMUM TRACTOR HP            | 450 HP                          | 450 HP                          |
| MAX DRAWBAR PIN SIZE          | 2 - 3/4" DIA                    | 2 - 3/4" DIA                    |
| NUMBER OF REMOTES REQUIRED    | 3 SETS                          | 3 SETS                          |
| HYDRAULIC CYLINDER SIZES      | 6" LIFT, 6" WING FOLD, 4" PITCH | 6" LIFT, 6" WING FOLD, 4" PITCH |
| POWDER COATED FINISH          | YES                             | YES                             |
| DEPTH LEVEL GAUGE             | YES                             | YES                             |