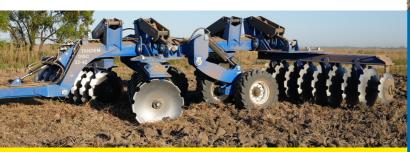

## **6M TANDEM DISC**

Introducing the C&M Tandem Disc, a 'monster' machine designed for large scale farms needing to deep-disc with serious power.

Boasting a total of 32 x 42-inch disc plates, with downward pressure of 700kg per disc, the powerful C&M Tandem Disc penetrates up to 400mm, making preparation for your next season better and faster.

## **FEATURES & BENEFITS**

- 42" x 1/2" scalloped disc plates
- Oil bath bearings
- 4.3m folded width
- 2.1m under frame clearance
- 6.9m cut width
- Over centre mechanical gang lock
- Walking beam axles
- 720kg per disc weight
- Up to 400mm cut depth
- Pitch and angle adjustment