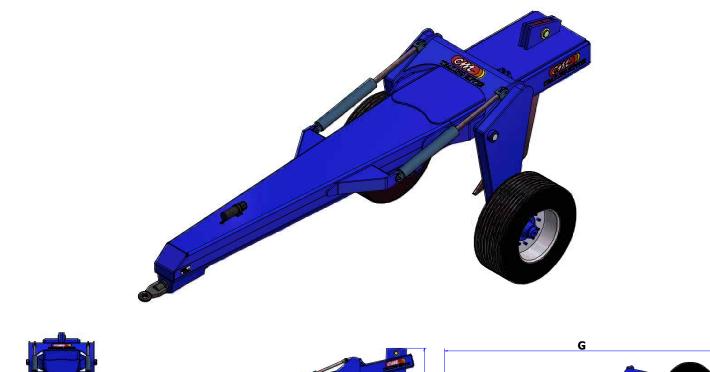

## **FEATURES & BENEFITS**

- Heavy-duty construction
- 46" (1150mm) underframe clearance
- High strength 50mm 400 grade Bisalloy shank
- 964mm Ripping Depth
- Hydraulic depth control
- Dual-plane drawbar connection
- Large floatation tyres