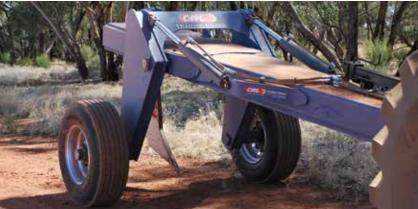

## **FEATURES & BENEFITS**

- Heavy-duty construction
- 46" (1150mm) underframe clearance
- High strength 50mm 400 grade Bisalloy shank
- 964mm Ripping Depth
- Hydraulic depth control
- Dual-plane drawbar connection
- Large floatation tyres

## SINGLE TYNE DEEP RIPPER

Now available is our Heavy-Duty Single Tyne Deep Ripper providing a fast and efficient way to rip ground around tree lines to increase your yield potential. Once again, Collier & Miller has produced an industry leading heavy-duty machine that will outperform and out last the competition.