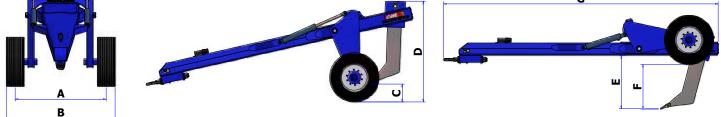

www.colliermiller.com.au AGRICULTURE CME Farm Machinery Deep Rippers CMTR

| MODEL                                        | СМТК                                        |
|----------------------------------------------|---------------------------------------------|
| DESCRIPTION                                  | Single Tyne trailing Heavy Duty Deep Ripper |
| TYNE THICKNESS AND MATERIAL                  | 50mm 400 Grade Bisalloy                     |
| NUMBER OF TYNES                              | 1                                           |
| AXLES                                        | 4500kgs each @ 25kph                        |
| TYRES                                        | 385/65 R 22.5                               |
| A= WHEEL CENTRES                             | 1976mm                                      |
| B= OVERALL WIDTH OF MACHINE                  | 2365mm                                      |
| C= TRAVELLING CLEARANCE FROM POINT TO GROUND | 388mm                                       |
| D= OVER ALL HEIGHT                           | 2187mm                                      |
| E= CLEARANCE UNDER BAR                       | 1161mm                                      |
| F= MACHINE RIPPING DEPTH                     | 965mm                                       |
| G= OVER ALL LENGTH                           | 5962mm                                      |
| MINIMUM HORSE POWER                          | 350HP                                       |
| WEIGHT                                       | 3500kg                                      |
| DRAW BAR BUSH DIAMETER                       | 50.8mm                                      |
| POWDER COATED FINISH                         | Yes                                         |
| QUOTED PRICE                                 |                                             |