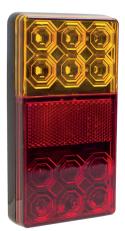

### Description

Whitevision's all new CRL120 Series is the new modern design in rear LED combination lamp with an ultra low profile. Featuring 12 super bright, high reliability LEDs, the advanced optics provide full form signal illumination for increased safety and awareness.

Incorporating stop / tail / indicator / lic plate and reflector functions for an all in one package, making it the perfect fit for many OE and retro-fit applications.

## **Features and Benefits**

- · Highly aesthetic lens design
- · Low profile dimensions to suit multiple applications
- Simple quick mounting design
- Intergrated reflex reflector
- ADR compliant