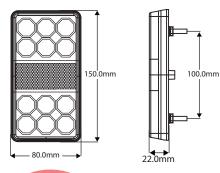

#### **Specifications**

| Stop / Tail / Indicator / Licence plate (optional)                          |  |
|-----------------------------------------------------------------------------|--|
| 12V or 10-30V DC Varivolt <sup>tm</sup>                                     |  |
| @ 12V DC Stop: 1.5Watt / Tail: 0.2Watt<br>Inidcator: 1.5Watt / NPL: 0.6Watt |  |
| Surface mount, sealed studs                                                 |  |
| Polycarbonate Lens / ABS Base                                               |  |
| IP68                                                                        |  |
| 0.5M                                                                        |  |
| Applications                                                                |  |
| Trailers      Boat Trailers      Caravans      Light Trucks                 |  |
| Compliance                                                                  |  |
| ADR Compliant Functions All functions                                       |  |
| All functions                                                               |  |
|                                                                             |  |