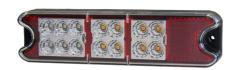

# **Description**

Featuring free form optics in a smart slim line design the CRL190LED series are robust multifunction lamps that can be mounted in areas where space is limited. The lamps use Varivolt® 10-30V circuit technology and incorporate stop, tail, indicator, reverse and reflector functions providing an all in one solution. The high output SMD LED technology together with the smart optic design enables these lamps to comply with all the above functions with their slim line dimensions. Excellent for mine bars, trailer / ute lamps or commercial / industrial applications.

### **Features & Benefits**

- Slim line design multifunction
- Free form optics
- Surface mounting
- Retrofit applications
- Fully ADR compliant