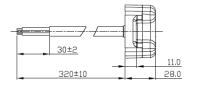

# **NEW PRODUCT RELEASE**

# **CRL190LED SERIES SLIMLINE LED COMBINATION LAMPS**











# **Description**

Featuring free form optics in a smart slim line design the CRL190LED series are robust multifunction lamps that can be mounted in areas where space is limited. The lamps use Varivolt® 10-30V circuit technology and incorporate stop, tail, indicator, reverse and reflector functions providing an all in one solution. The high output SMD LED technology together with the smart optic design enables these lamps to comply with all the above functions with their slim line dimensions. Excellent for mine bars, trailer / ute lamps or commercial / industrial applications.

### **Features & Benefits**

- Slim line design multifunction
- Free form optics
- Surface mounting
- Retrofit applications
- Fully ADR compliant

# **Specifications**

Functions Stop / Tail / Indicator / Revers