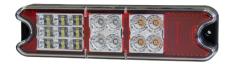

# **Description**

Featuring free form optics in a smart slim line design the CRL190LED series are robust multifunction lamps that can be mounted in areas where space is limited. The lamps use Varivolt® 10-30V circuit technology and incorporate stop, tail, indicator, reverse and reflector functions providing an all in one solution. The high output SMD LED technology together with the smart optic design enables these lamps to comply with all the above functions with their slim line dimensions. Excellent for mine bars, trailer / ute lamps or commercial / industrial applications.

### **Features & Benefits**

- Slim line design multifunction
- Free form optics
- Surface mounting
- Retrofit applications
- Fully ADR compliant

# **Specifications**

Functions Stop / Tail / Indicator / Reverse / Reflector

Voltage 10-30V DC Varivolt<sup>tm</sup>

Current @ 12V DC Stop: 208mA Tail: 40mA

Inidcator: 125mA Reverse: 170mA

Mounting Surface mount, screw on