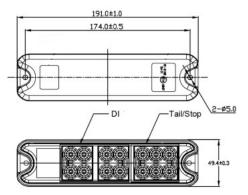

# **Specifications**

Functions Stop / Tail / Indicator / Reverse / Reflector

Voltage 10-30V DC Varivolt<sup>tm</sup>

Current @ 12V DC Stop: 208mA Tail: 40mA

Inidcator: 125mA Reverse: 170mA

Mounting Surface mount, screw on

Lens Material Polycarbonate

Environmental Protection IP67
Cable Length 0.3M