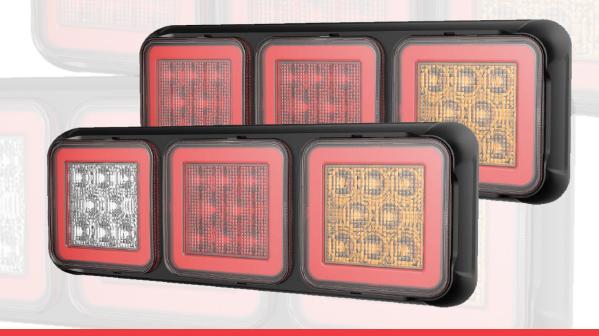

# NEW PRODUCT RELEASE CRL274 Series Halotrack™ Illuminated Tail Combination Lamp

# **Description:**

The CRL274 Halotrack™ series is a new range of rear LED combination lights with a modern sleek design. Purposely built for utes, trucks, RV or caravan rear signal applications. Our Halotrack™ technology provides a diffused consistent tail light function for increased illumination across the surface area for higher visibility. Built for durability the CRL274 series features polycarbonate lenses and has an IP67 rating. Perfectly sized and aesthetically pleasing, these lights will enhance virtually any application.