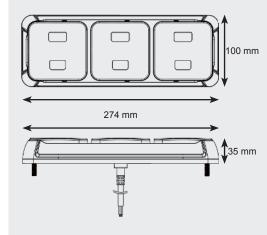

# **Specifications:**

| Voltage:       | 9-33 V        |
|----------------|---------------|
| Lens:          | Polycarbonate |
| Housing:       | ABS           |
| Mounting:      | Rear Stud     |
| Environmental: | IP67          |