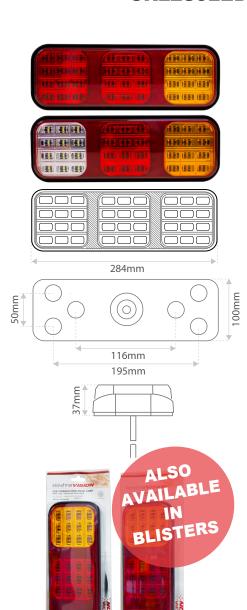

## **Specifications**

Functions Stop / Rear Position / Direction Indicator /

Reverse / Reflector

Voltage 9-33V DC Varivolt®

Wattage Stop:3W, Rear Position:0.5W, Indicator:3W

Reverse:2.5W

Mounting Heavy duty Smart Clip™ base

Lens Material Polycarbonate

Environmental Protection IP67

Cable Length 0.5M (2M Optional)

### **Parts List**

CRL280LED 280 Series Combination LED 9-33V Stop / Tail

/ Indicator / Reflector 0.5M BOX

CRL280RLED 280 Series Combination LED 9-33V Stop / Tail

/ Indicator / Reverse / Reflector 0.5M BOX

CRL280LEDB 280 Series Combination LED 9-33V Stop / Tail

/ Indicator / Reflector 0.5M BLISTER

CRL280RLEDB 280 Series Combination LED 9-33V Stop / Tail

/ Indicator / Reverse / Reflector 0.5M BLISTER