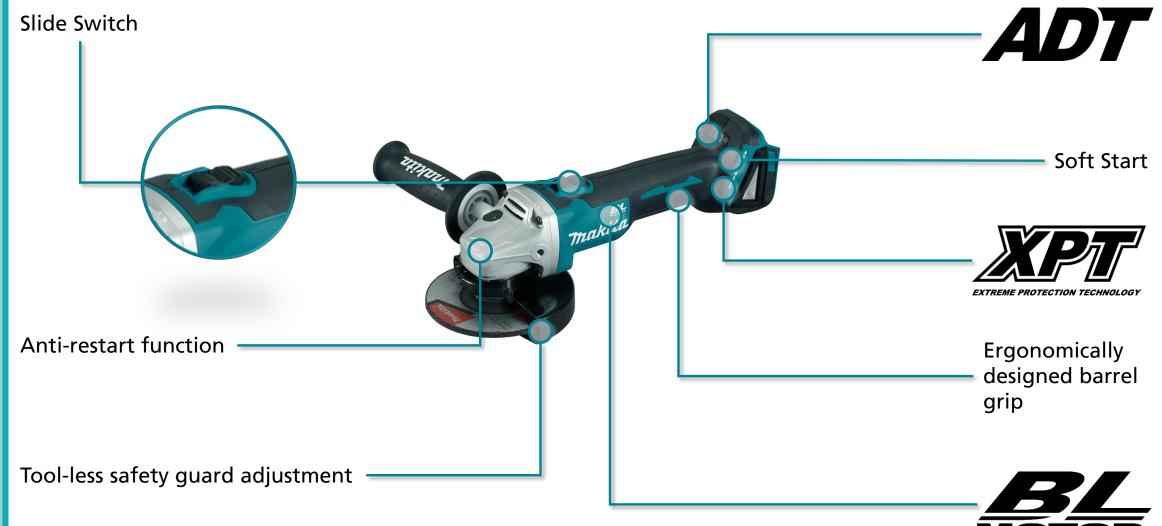

- Slide Switch slide switch with lock on
- Anti-restart tool will not start if switch is engaged when a battery is installed. Switch must first return to the off position
- **Tool-less safety guard adjustment** easily enabling the user to swift adjust the location of the safety guard without the need for tools
- Automatic Torque Drive automatically adjusts speed and torque during operation for optimum performance
- **Soft start** slowly increases speed to full rpm for safe and smooth operation
- **XPT eXtreme Protection Technology** for use in outdoor applications or harsh environments, protection from dust and moisture is enhanced
- Ergonomically Designed Barrel Grip easy to grip design with rubber for anti-skid and increased control when operating
- **BL Brushless Motor** efficient energy production enabling lower heat production and increased work on a single charge

- Paddle Switch large ergonomic paddle switch which shuts down the tool immediately after being released
- **Anti-restart** tool will not start if switch is engaged when a battery is installed. Switch must first return to the off position
- Tool-less safety guard adjustment easily enabling the user to swift adjust the location of the safety guard without the need for tools
- Automatic Torque Drive automatically adjusts speed and torque during operation for optimum performance
- **BL Brushless Motor** efficient energy production enabling lower heat production and increased work on a single charge
- **Soft start** slowly increases speed to full rpm for safe and smooth operation
- Ergonomically Designed Barrel Grip easy to grip design with rubber for anti-skid and increased control when operating
- **XPT eXtreme Protection Technology** for use in outdoor applications or harsh environments, protection from dust and moisture is enhanced