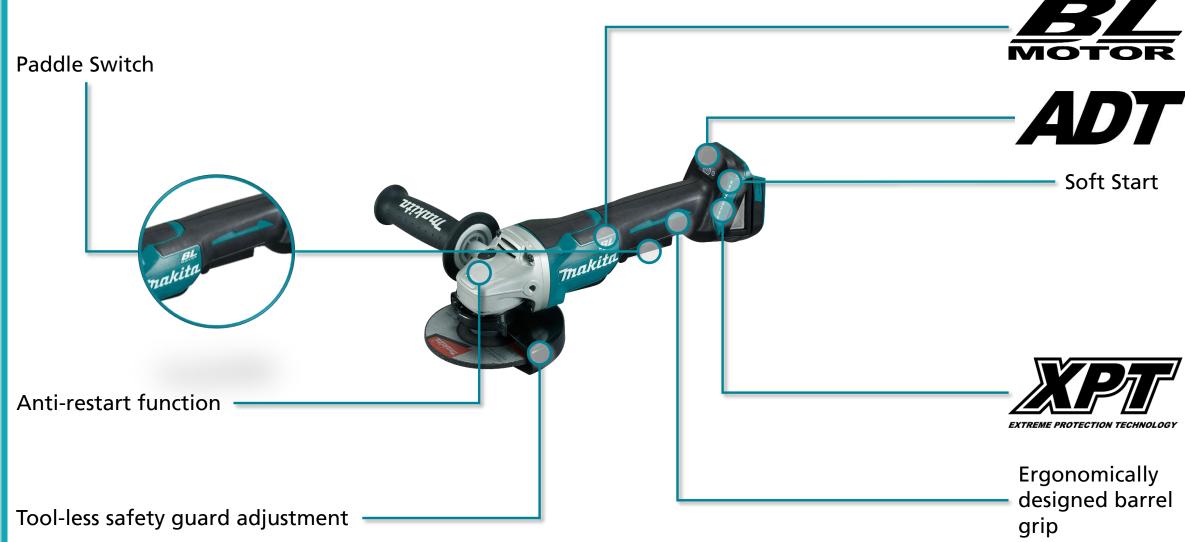

- Slide Switch slide switch with lock on
- Anti-restart tool will not start if switch is engaged when a battery is installed. Switch must first return to the off position
- **Tool-less safety guard adjustment** easily enabling the user to swift adjust the location of the safety guard without the need for tools
- Automatic Torque Drive automatically adjusts speed and torque during operation for optimum performance
- **Soft start** slowly increases speed to full rpm for safe and smooth operation
- **XPT eXtreme Protection Technology** for use in outdoor applications or harsh environments, protection from dust and moisture is enhanced
- Ergonomically Designed Barrel Grip easy to grip design with rubber for anti-skid and increased control when operating
- **BL Brushless Motor** efficient energy production enabling lower heat production and increased work on a single charge

- Paddle Switch large ergonomic paddle switch which shuts down the tool immediately after being released
- **Anti-restart** tool will not start if switch is engaged when a battery is installed. Switch must first return to the off position
- Tool-less safety guard adjustment easily enabling the user to swift adjust the location of the safety guard without the need for tools
- Automatic Torque Drive automatically adjusts speed and torque during operation for optimum performance
- **BL Brushless Motor** efficient energy production enabling lower heat production and increased work on a single charge
- **Soft start** slowly increases speed to full rpm for safe and smooth operation
- Ergonomically Designed Barrel Grip easy to grip design with rubber for anti-skid and increased control when operating
- **XPT eXtreme Protection Technology** for use in outdoor applications or harsh environments, protection from dust and moisture is enhanced

#### Power

Brushless Motor delivers higher power and rpm with more efficient use of energy

#### Innovation

Automatic torque drive increases torque to power though tough cuts

#### Control

Ergonomically designed barrel grip to increase control and maneuverability

#### Safety

Soft start and Anti-restart