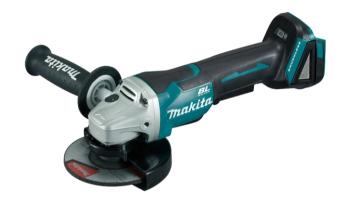

## **Product Overview**

## **Product Specification Sheet**

DGA505 – 18V Brushless 125mm (5") Paddle Switch Angle Grinder

| Wheel diameter        | 125mm (5") |  |  |  |
|-----------------------|------------|--|--|--|
| No load speed         | 8,500rpm   |  |  |  |
| Overall length        | 362mm      |  |  |  |
| Skin weight           | 2.0kg      |  |  |  |
| Weight (with battery) | 2.6kg      |  |  |  |
| Voltage               | 18V        |  |  |  |