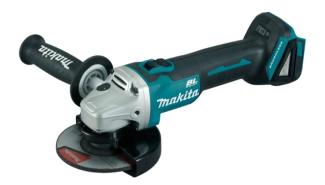

#### DGA504 – 18V Brushless 125mm (5") Slide Switch Angle Grinder

## **Product Specification Sheet**

DGA504 – 18V Brushless 125mm (5") Slide Switch Angle Grinder

| Wheel diameter        | 125mm (5") |  |  |  |
|-----------------------|------------|--|--|--|
| No load speed         | 8,500rpm   |  |  |  |
| Overall length        | 362mm      |  |  |  |
| Skin weight           | 2.0kg      |  |  |  |
| Weight (with battery) | 2.6kg      |  |  |  |
| Voltage               | 18V        |  |  |  |