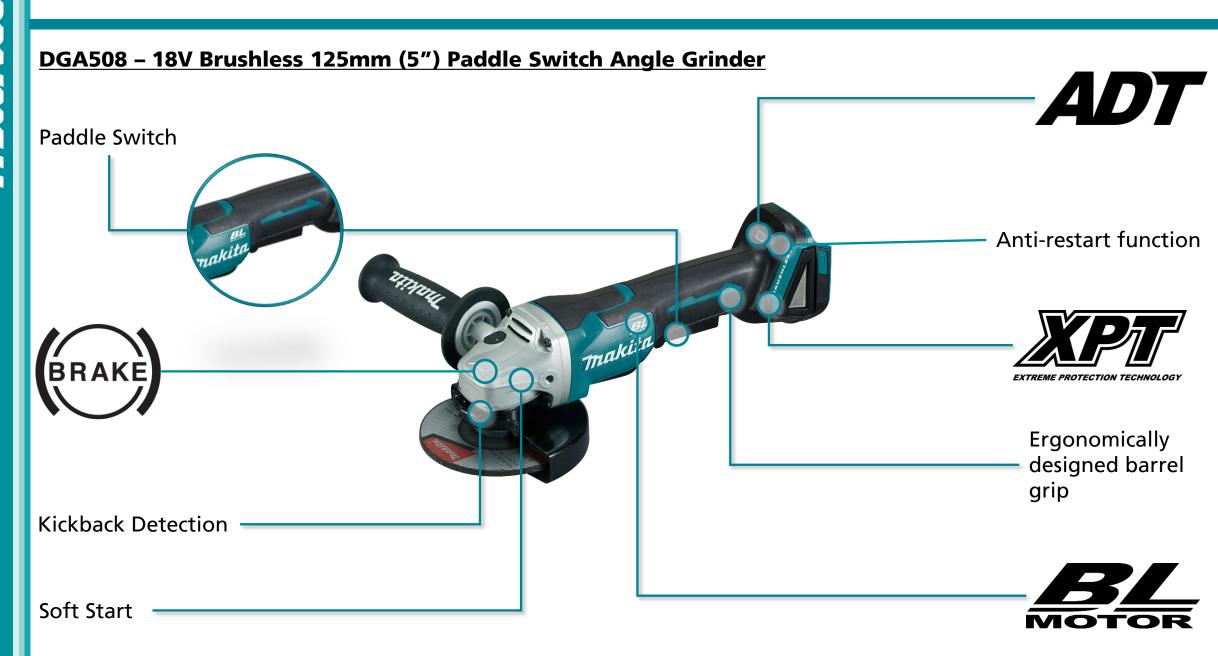

## DGA508 - 18V Brushless 125mm (5") Paddle Switch Angle Grinder

| Wheel diameter        | 125mm (5") |
|-----------------------|------------|
| No load speed         | 8,500rpm   |
| Overall length        | 362mm      |
| Skin weight           | 2.0kg      |
| Weight (with battery) | 2.6kg      |
| Voltage               | 18V        |

- Paddle Switch large ergonomic paddle switch which shuts down the tool immediately after being released
- Side Grip For increased control and maneuverability during operation
- Electric brake quickly stops the blade rotation after the switch has been disengaged, increasing safety and minimizing risk
- Kickback detection detects kickback and shuts down the tool as soon as rotation speed suddenly slows down to protect the user
- **Soft start** slowly increases speed to full rpm for safe and smooth operation
- Automatic Torque Drive automatically adjusts speed and torque during operation for optimum performance
- **Anti-restart** tool will not start if switch is engaged when a battery is installed. Switch must first return to the off position
- XPT eXtreme Protection Technology for use in outdoor applications or harsh environments, protection from dust and moisture is enhanced
- **Ergonomically Designed Barrel Grip** easy to grip design with rubber for anti-skid and increased control when operating
- BL Brushless Motor efficient energy production enabling lower heat production and increased work on a single charge