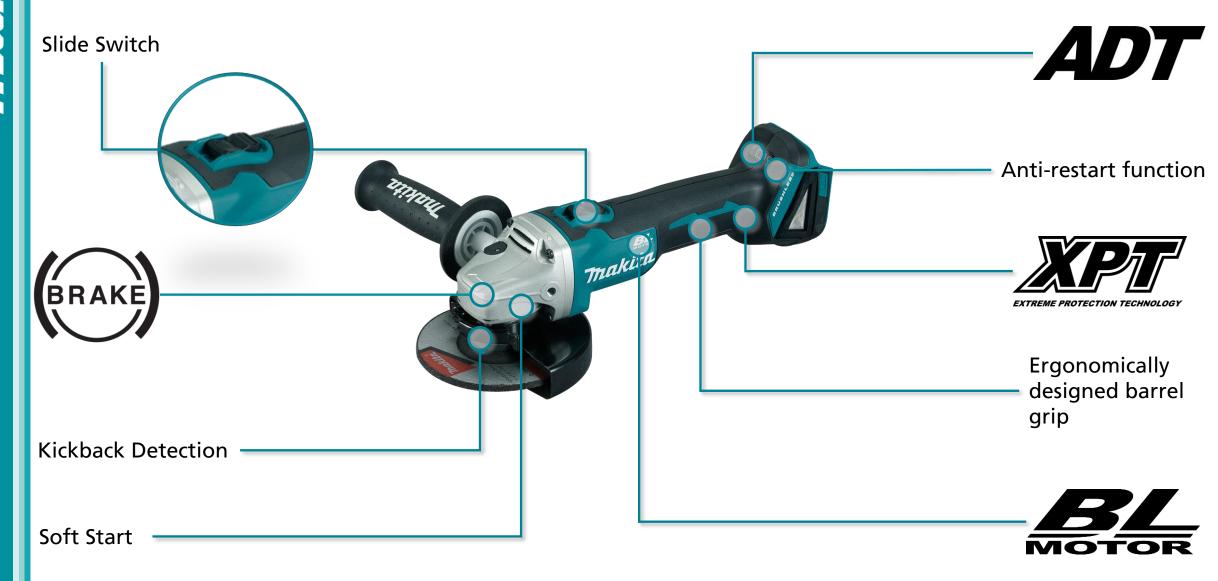

#### DGA506 - 18V Brushless 125mm (5") Slide Switch Angle Grinder

- Slide Switch slide switch with lock on
- Electric brake quickly stops the blade rotation after the switch has been disengaged, increasing safety and minimizing risk
- Kickback detection detects kickback and shuts down the tool as soon as rotation speed suddenly slows down to protect the user
- Soft start slowly increases speed to full rpm for safe and smooth operation
- Automatic Torque Drive automatically adjusts speed and torque during operation for optimum performance
- Anti-restart tool will not start if switch is engaged when a battery is installed. Switch must first return to the off position
- XPT eXtreme Protection Technology for use in outdoor applications or harsh environments, protection from dust and moisture is enhanced
- Ergonomically Designed Barrel Grip easy to grip design with rubber for anti-skid and increased control when operating
- BL Brushless Motor efficient energy production enabling lower heat production and increased work on a single charge