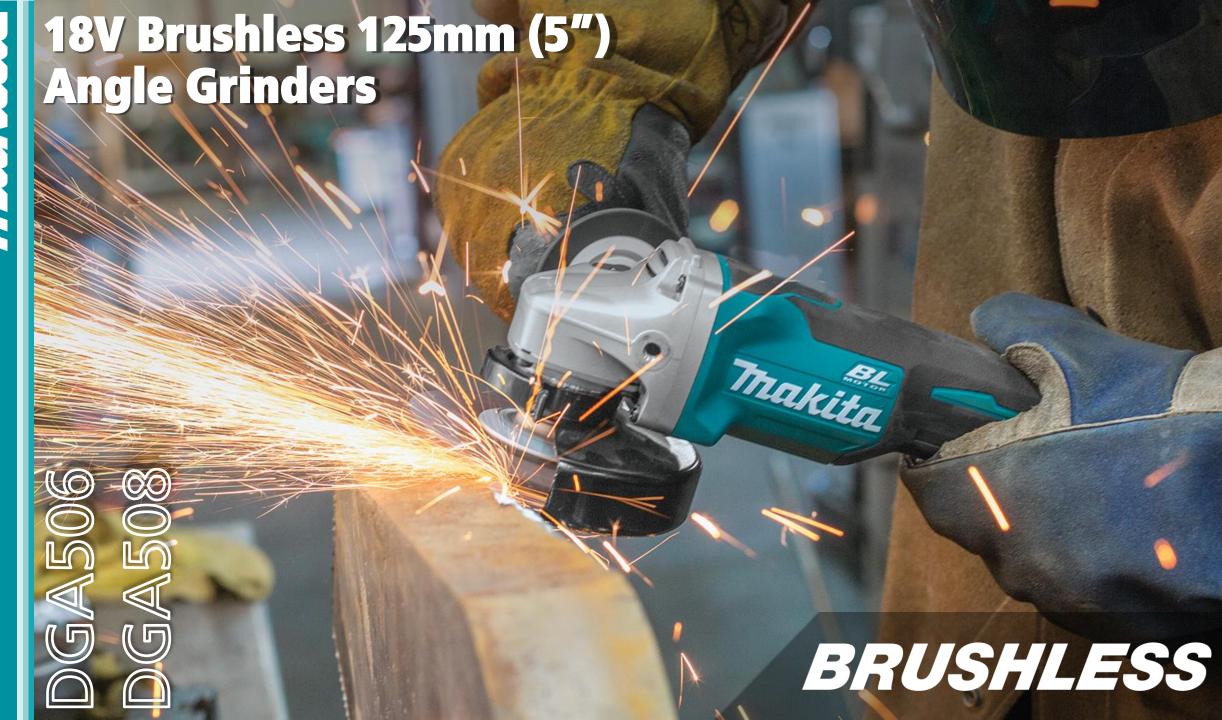

## **Product Objectives**

- Designed to suit the needs of fabricators, engineers, welders and stone masons and more. To access a trades requiring grinders with a blade braking system.
- Develop an 18V Brushless angle grinder with electric brake, kickback detection and soft start, increasing safety and minimizing risk whilst operating.

#### DGA506 - 18V Brushless 125mm (5") Slide Switch Angle Grinder

## DGA508 - 18V Brushless 125mm (5") Paddle Switch Angle Grinder

| Wheel diameter        | 125mm (5") |
|-----------------------|------------|
| No load speed         | 8,500rpm   |
| Overall length        | 362mm      |
| Skin weight           | 2.0kg      |
| Weight (with battery) | 2.6kg      |
| Voltage               | 18V        |