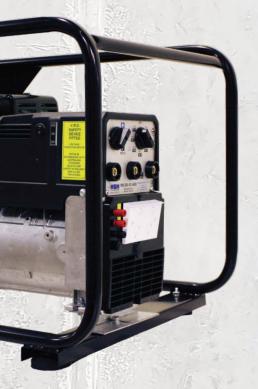

## DGWGH7S-2

### 7 kVA 200 Amp Honda Powered Welder Generator

This welder generator is tough and powerful. With a 7 kVA alternator and 200 Amp welder, it has everything you need for portable off-grid welding.