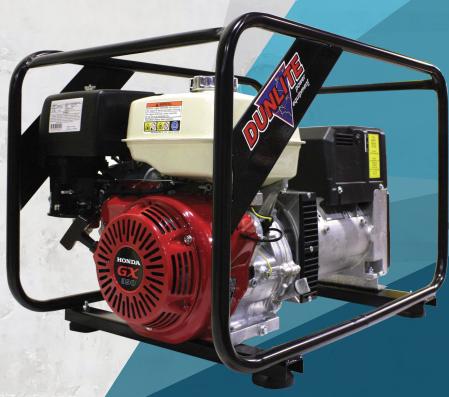

## DGWGH7S-2

### 7 kVA 200 Amp Honda Powered Welder Generator

This welder generator is tough and powerful. With a 7 kVA alternator and 200 Amp welder, it has everything you need for portable off-grid welding.

### **SPECIFICATIONS**

MODELDGWGH7S-2POWER RATING7 kVA @ 0.8 pfENGINEHonda GX390STARTING SYSTEMRecoil \*FUEL TANK6.1 Litres

**OPERATION HOURS** 2.5 hrs @ 80% Load

FUEL TYPE Petrol DRY WEIGHT 100 kg

**DIMENSION (LxWxH)** 810 x 545 x 545 mm **NOISE LEVEL** 69 dBA @ 7m