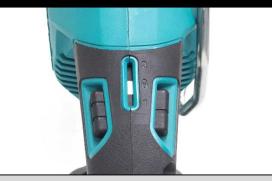

- **LED Joblight –** with pre-glow and after-glow function
- Tool-less blade change simply insert the blade for installation.
   Removal can be done with single action no need to touch the blade
- Tool-less shoe adjustment lever system has been designed instead of the button system allowing easier adjustment
- Sky hook retractable hook located on side of the tool housing
- **Electronic 2 speed** conveniently located slide switch allows easy change between high and low speed
- Brushless motor more power and longer run time then normal brushed motors
- Newly designed crank mechanism the crank mechanism in the DJR187 has been redesign to rotate vertically instead of horizontally like our previous recipro saws. This provides less vibration to the user
- XPT eXtreme Protection Technology increased resistance to dust and small amounts of water

### **Control**

High and low speed control allows user to select the ideal RPM