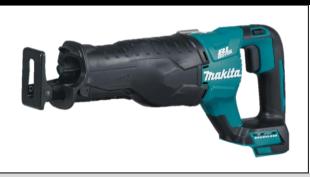

### **Product Overview**

## **Product Specification Sheet**

| Capacities:         | Wood | 255mm                               |  |
|---------------------|------|-------------------------------------|--|
| Pipe diameter       |      | 130mm                               |  |
| Length of stroke:   |      | 32mm                                |  |
| Strokes per minute: |      | High: 0-3,000spm<br>Low: 0-2,300spm |  |
| Length:             |      | 439mm                               |  |
| Weight:             |      | 3.5kg                               |  |