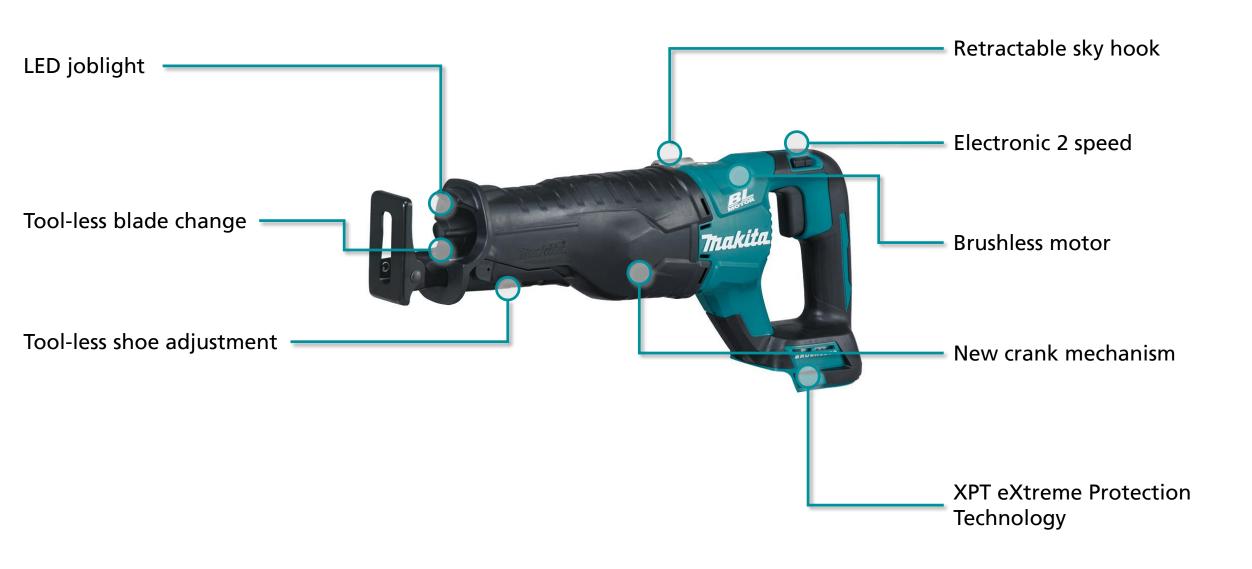

- **LED Joblight –** with pre-glow and after-glow function
- Tool-less blade change simply insert the blade for installation.
   Removal can be done with single action no need to touch the blade
- Tool-less shoe adjustment lever system has been designed instead of the button system allowing easier adjustment
- Sky hook retractable hook located on side of the tool housing
- **Electronic 2 speed** conveniently located slide switch allows easy change between high and low speed
- Brushless motor more power and longer run time then normal brushed motors
- Newly designed crank mechanism the crank mechanism in the DJR187 has been redesign to rotate vertically instead of horizontally like our previous recipro saws. This provides less vibration to the user
- XPT eXtreme Protection Technology increased resistance to dust and small amounts of water