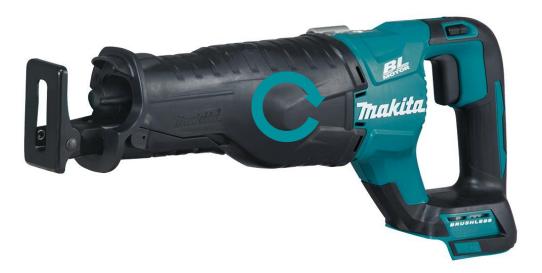

### **Product Overview**

## **Product Specification Sheet**

| Capacities:         | Wood | 255mm                               |  |
|---------------------|------|-------------------------------------|--|
| Pipe diameter       |      | 130mm                               |  |
| Length of stroke:   |      | 32mm                                |  |
| Strokes per minute: |      | High: 0-3,000spm<br>Low: 0-2,300spm |  |
| Length:             |      | 439mm                               |  |
| Weight:             |      | 3.5kg                               |  |