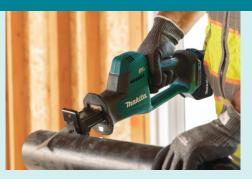

### **18V Brushless Compact Recipro Saw**

The 18V brushless reciprocating saw (DJR189) has a lightweight and compact design to enhance workability in tight places. The DJR189 features a loop shaped handle to enhance housing rigidity, improve cutting efficiency, and minimise the chance of injury. The handle can be gripped one-handed and is positioned to allow firm transmission of force to the workpiece where it may be difficult to exert force on the blade such as in tight places.

## **Efficiency**

Looped shaped handle increases efficiency, safety, and can be gripped one-handed.