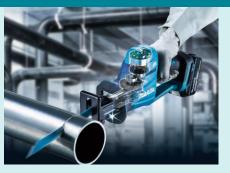

The DJR189 is also fitted with a unique counterweight mechanism to reduce tool vibration meaning users experience lower fatigue. The DJR189 also comes standard with several other features, including electric brake for safety, LED job light to enhance visibility, eXtreme Protection Technology (XPT) for increased dust and water resistance, and a fixed type pivoting shoe plate. The DJR189 is the perfect solution where jobs require a lightweight and compact reciprocating saw.

#### **Innovation**

AVT - Counterweight mechanism which drastically reduces vibration