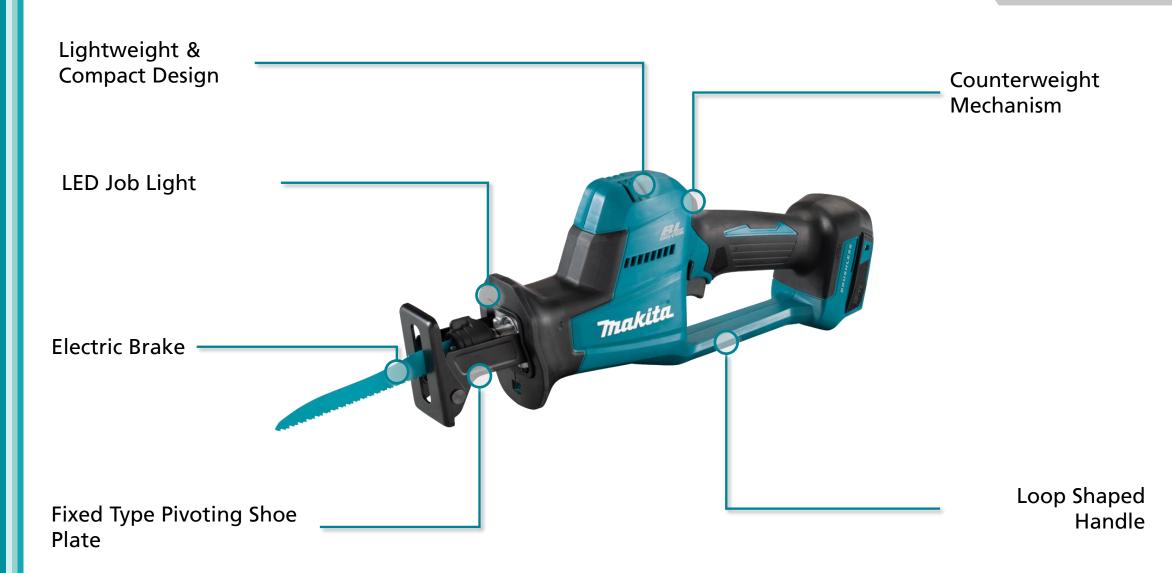

- **Lightweight & Compact Design** The lightweight and compact design means to tool can be used for prolonged periods of time in tight places.
- **LED Job Light** Positioned at the front of the tool allowing for optimal illumination during operation.
- Electric Brake Maximises productivity and user safety by rapidly slowing the blade speed after the switch has been released.
- Fixed Type Pivoting Shoe Plate The front shoe can pivot in a fixed position offering the user flexibility and support while cutting.
- **Counterweight Mechanism** Equipped with a counterweight mechanism which drastically reduces vibration under loaded conditions for a more comfortable operation.
- **Loop Shaped Handle** The tools comes fitted with a loop shaped handle that can be gripped one-handed to improve cutting efficiency and minimise the chance of injury.