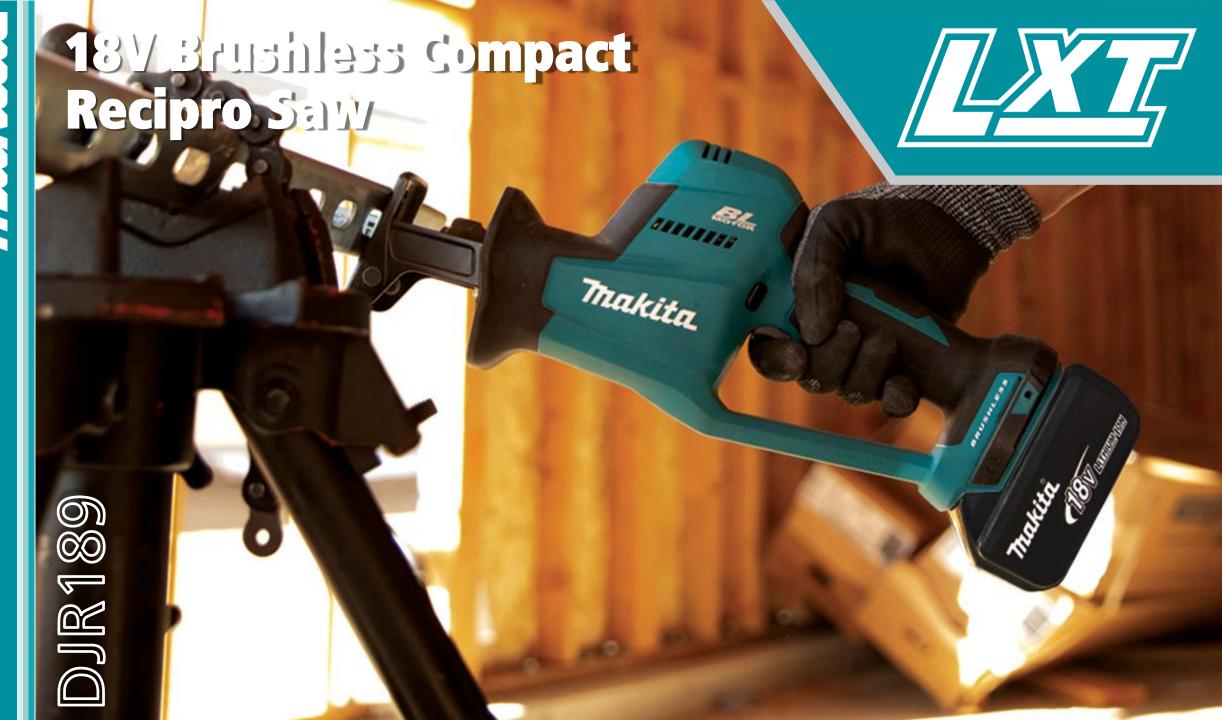

### **18V Brushless Compact Recipro Saw**

The 18V brushless reciprocating saw (DJR189) has a lightweight and compact design to enhance workability in tight places. The DJR189 features a loop shaped handle to enhance housing rigidity, improve cutting efficiency, and minimise the chance of injury. The handle can be gripped one-handed and is positioned to allow firm transmission of force to the workpiece where it may be difficult to exert force on the blade such as in tight places.

The DJR189 is also fitted with a unique counterweight mechanism to reduce tool vibration meaning users experience lower fatigue. The DJR189 also comes standard with several other features, including electric brake for safety, LED job light to enhance visibility, eXtreme Protection Technology (XPT) for increased dust and water resistance, and a fixed type pivoting shoe plate. The DJR189 is the perfect solution where jobs require a lightweight and compact reciprocating saw.