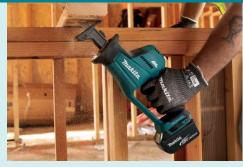

### **18V Brushless Compact Recipro Saw**

The 18V brushless reciprocating saw (DJR189) has a lightweight and compact design to enhance workability in tight places. The DJR189 features a loop shaped handle to enhance housing rigidity, improve cutting efficiency, and minimise the chance of injury. The handle can be gripped one-handed and is positioned to allow firm transmission of force to the workpiece where it may be difficult to exert force on the blade such as in tight places.

The DJR189 is also fitted with a unique counterweight mechanism to reduce tool vibration meaning users experience lower fatigue. The DJR189 also comes standard with several other features, including electric brake for safety, LED job light to enhance visibility, eXtreme Protection Technology (XPT) for increased dust and water resistance, and a fixed type pivoting shoe plate. The DJR189 is the perfect solution where jobs require a lightweight and compact reciprocating saw.

### **Compact**

Lightweight and compact design for efficient use in tight spaces.