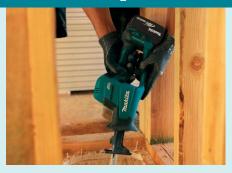

### **18V Brushless Compact Recipro Saw**

The 18V brushless reciprocating saw (DJR189) has a lightweight and compact design to enhance workability in tight places. The DJR189 features a loop shaped handle to enhance housing rigidity, improve cutting efficiency, and minimise the chance of injury. The handle can be gripped one-handed and is positioned to allow firm transmission of force to the workpiece where it may be difficult to exert force on the blade such as in tight places.

The DJR189 is also fitted with a unique counterweight mechanism to reduce tool vibration meaning users experience lower fatigue. The DJR189 also comes standard with several other features, including electric brake for safety, LED job light to enhance visibility, eXtreme Protection Technology (XPT) for increased dust and water resistance, and a fixed type pivoting shoe plate. The DJR189 is the perfect solution where jobs require a lightweight and compact reciprocating saw.

### **Compact**

Lightweight and compact design for efficient use in tight spaces.