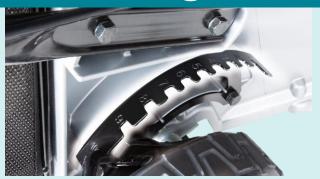

- Brushless self-propelled motor motor runs at 2,800rpm and provides maximum power as soon as you're ready to work with an added variable speed dial allowing you to select the accurate speed for the job between 2.5km/h to 5.0km/h
- Extreme Protection Technology is an advanced series of seals and channels to direct dust and moisture away from critical components
- 70L cloth catcher with grass level indicator allows for efficient grass collection
- 534mm cutting capacity with 4 swing back blades provides a clean and efficient cut with reduced chance of solid objects being struck and causing damage
- 10 stage height adjustment from 20-100mm allows the user to quickly and easily change the cutting height to match the job
- Holds 4x 18V batteries powered by two 18V Li-ion batteries but the convenient battery selection switch allows you to switch to the second set of batteries
- 4 swing back blades delivers an efficient cut whilst providing maximum safety to the cutting deck as the blades will swing out of the way when coming into contact with solid object in the lawn