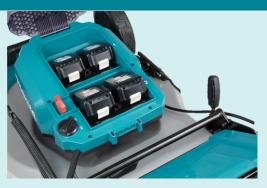

rect dust and moisture away from critical components
- 70L cloth catcher with grass level indicator allows for efficient grass collection
- 534mm cutting capacity with 4 swing back blades provides a clean and efficient cut with reduced chance of solid objects being struck and causing damage
- 10 stage height adjustment from 20-100mm allows the user to quickly and easily change the cutting height to match the job
- Holds 4x 18V batteries powered by two 18V Li-ion batteries but the convenient battery selection switch allows you to switch to the second set of batteries
- 4 swing back blades delivers an efficient cut whilst providing maximum safety to the cutting deck as the blades will swing out of the way when coming into contact with solid object in the lawn

## Advantages

#### **Power**



Powered by 18Vx2 Technology but conveniently holds 4 batteries

#### **Durability**



XPT Technology enhances the mowers protection against dust and moisture

#### Design



10 stage height adjustment allows the user to select the ideal mowing height

### **Efficiency**



Push button start for quick and easy start no fuel needed

# Accessories

| Standard Accessories – DLM532 |          |                      |
|-------------------------------|----------|----------------------|
|                               | 327589-6 | Rod 6                |
|                               | 782210-8 | Socket Wrench 17     |
|                               | 782212-4 | Socket Wrench 13     |
|                               | 127516-1 | Mulching Plug        |
|                               | 459887-