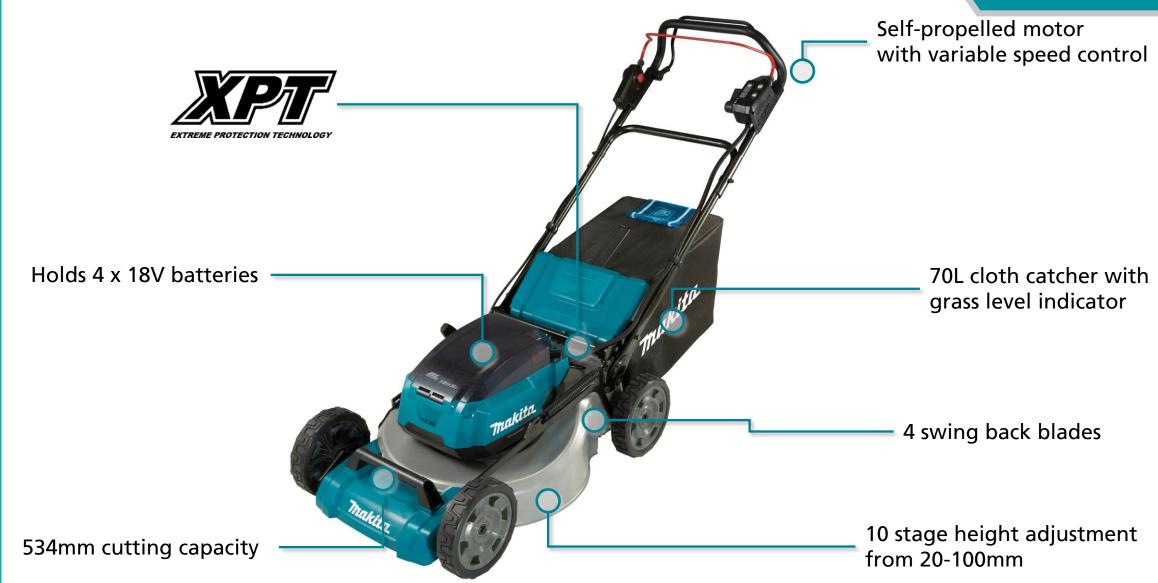

- Brushless self-propelled motor motor runs at 2,800rpm and provides maximum power as soon as you're ready to work with an added variable speed dial allowing you to select the accurate speed for the job between 2.5km/h to 5.0km/h
- Extreme Protection Technology is an advanced series of seals and channels to direct dust and moisture away from critical components
- 70L cloth catcher with grass level indicator allows for efficient grass collection
- 534mm cutting capacity with 4 swing back blades provides a clean and efficient cut with reduced chance of solid objects being struck and causing damage
- 10 stage height adjustment from 20-100mm allows the user to quickly and easily change the cutting height to match the job
- Holds 4x 18V batteries powered by two 18V Li-ion batteries but the convenient battery selection switch allows you to switch to the second set of batteries
- 4 swing back blades delivers an efficient cut whilst providing maximum safety to the cutting deck as the blades will swing out of the way when coming into contact with solid object in the lawn