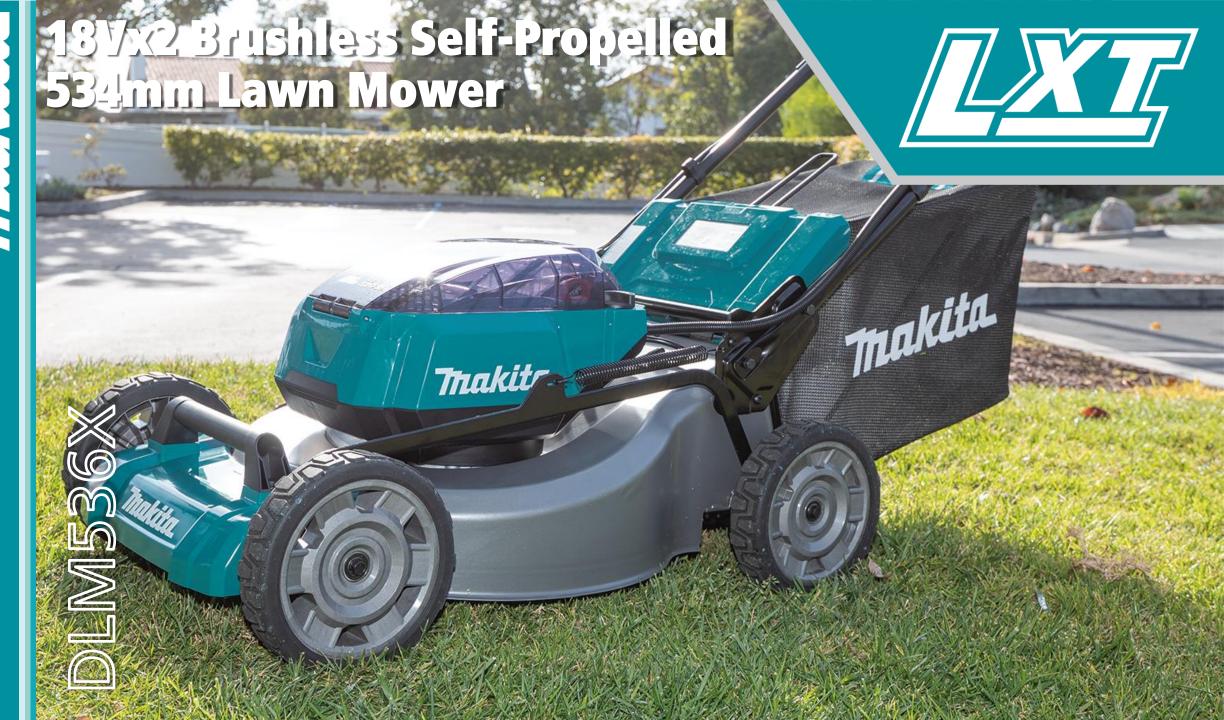

## **Product Overview**





## **Product Specification Sheet**



| Grass box capacity              | 70L                                                                      |
|---------------------------------|--------------------------------------------------------------------------|
| Cutting height adjustment range | 20 - 100mm, 10 heights                                                   |
| No load speed                   | 2,800rpm                                                                 |
| Max. cutting width              | 534mm                                                                    |
| Recommended mowing area*        | Self-Propelled - 1,700m <sup>2</sup><br>Push Drive – 2,300m <sup>2</sup> |
| Traveling speed                 | 2.5 – 5.0km/h