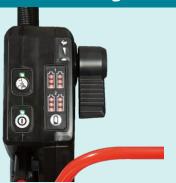

d causing damage
- 10 stage height adjustment from 20-100mm allows the user to quickly and easily change the cutting height to match the job
- Holds 4x 18V batteries powered by two 18V Li-ion batteries but the convenient battery selection switch allows you to switch to the second set of batteries
- 4 swing back blades delivers an efficient cut whilst providing maximum safety to the cutting deck as the blades will swing out of the way when coming into contact with solid object in the lawn

## Advantages

#### **Power**



Powered by 18Vx2 Technology but conveniently holds 4 batteries

#### **Durability**



XPT Technology enhances the mowers protection against dust and moisture

#### Design



10 stage height adjustment allows the user to select the ideal mowing height

### **Efficiency**



Push button start for quick and easy start no fuel needed

# Accessories

| Standard Accessories – DLM532 |          |                      |
|-------------------------------|----------|----------------------|
|                               | 327589-6 | Rod 6                |
|                               | 782210-8 | Socket Wrench 17     |
|                               | 782212-4 | Socket Wrench 13     |
|                               | 127516-1 | Mulching Plug        |
|                               | 459887-1 | Side Discharge Guard |
|                               | 643535-4 | Safety Key           |
|                               | 191D50-1 | Swing Back Blade Set |