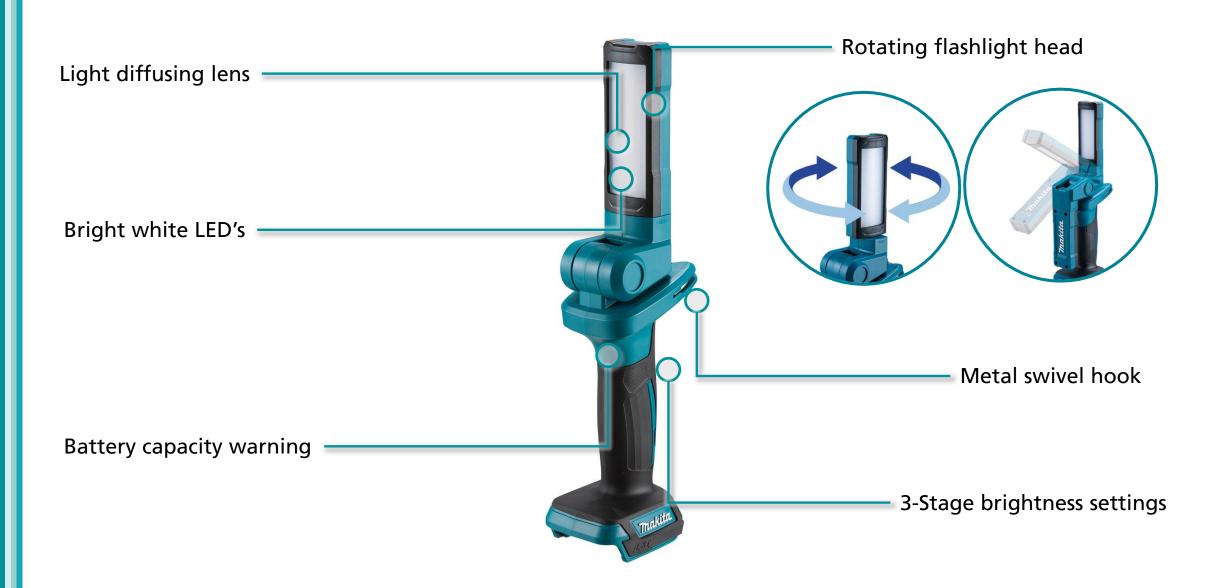

- Light diffusing lens opaque lens softens the LED light to reduce glare, it also allows the light to be dispersed at a wider angle providing more widespread illumination.
- **Bright White LED's** 18x LEDs are used, providing wide and bright illumination with a brightness of 500lm.
- **Battery capacity warning** this system warms the users of low battery capacity by reducing the number of LEDs on to 1 before the battery goes entirely flat. This ensure the users isn't left in the dark without any notice.
- Rotating flashlight head rotatable light head is able to rotate 90° right and 180° left. With the light head also able to fold 180° from directly upright to a down closed position.
- Metal swivel hook A metal hang-hook has a large opening 50mm opening, swivels 360-degrees and folds away when not in use
- 3-Stage brightness settings each time the switch button is pressed the brightness setting will cycle through the various brightness settings High>Medium>Low>OFF