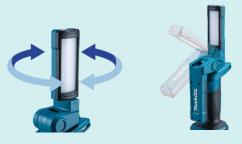

For added convenience, the flashlight head folds up and down and pivots left to right to deliver multiple lighting angles. A metal hanghook swivels 360-degrees and folds away when not in use. The flashlight has a slim, compact design at 267mm in length and weighs only 1.1kg. (with an 18V LXT 6.0Ah battery, sold separately).

- Light diffusing lens opaque lens softens the LED light to reduce glare, it also allows the light to be dispersed at a wider angle providing more widespread illumination.
- **Bright White LED's** 18x LEDs are used, providing wide and bright illumination with a brightness of 500lm.
- **Battery capacity warning** this system warms the users of low battery capacity by reducing the number of LEDs on to 1 before the battery goes entirely flat. This ensure the users isn't left in the dark without any notice.
- Rotating flashlight head rotatable light head is able to rotate 90° right and 180° left. With the light head also able to fold 180° from directly upright to a down closed position.
- Metal swivel hook A metal hang-hook has a large opening 50mm opening, swivels 360-degrees and folds away when not in use
- 3-Stage brightness settings each time the switch button is pressed the brightness setting will cycle through the various brightness settings High>Medium>Low>OFF

## **Versatility**

Rotating flashlight head