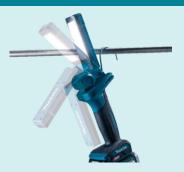

For added convenience, the flashlight head folds up and down and pivots left to right to deliver multiple lighting angles. A metal hanghook swivels 360-degrees and folds away when not in use. The flashlight has a slim, compact design at 267mm in length and weighs only 1.1kg. (with an 18V LXT 6.0Ah battery, sold separately).

- Light diffusing lens opaque lens softens the LED light to reduce glare, it also allows the light to be dispersed at a wider angle providing more widespread illumination.
- **Bright White LED's** 18x LEDs are used, providing wide and bright illumination with a brightness of 500lm.
- **Battery capacity warning** this system warms the users of low battery capacity by reducing the number of LEDs on to 1 before the battery goes entirely flat. This ensure the users isn't left in the dark without any notice.
- Rotating flashlight head rotatable light head is able to rotate 90° right and 180° left. With the light head also able to fold 180° from directly upright to a down closed position.
- Metal swivel hook A metal hang-hook has a large opening 50mm opening, swivels 360-degrees and folds away when not in use
- 3-Stage brightness settings each time the switch button is pressed the brightness setting will cycle through the various brightness settings High>Medium>Low>OFF

## **Versatility**

Rotating flashlight head