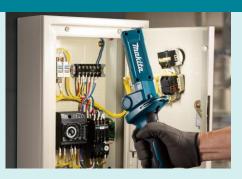

#### **18V LED Rotating Flashlight**

The 18V LXT LED Rotating Flashlight (DML816) provides ultra-bright illumination, versatility, and convenience. At full brightness, it provides 500 lumens of light. The 3-stage brightness setting also provides a high, medium and low light output setting. When using the 18V LXT 6.0Ah battery (sold separately), the flashlight delivers 17 hours of continuous illumination on a single charge on full brightness.

For added convenience, the flashlight head folds up and down and pivots left to right to deliver multiple lighting angles. A metal hanghook swivels 360-degrees and folds away when not in use. The flashlight has a slim, compact design at 267mm in length and weighs only 1.1kg. (with an 18V LXT 6.0Ah battery, sold separately).