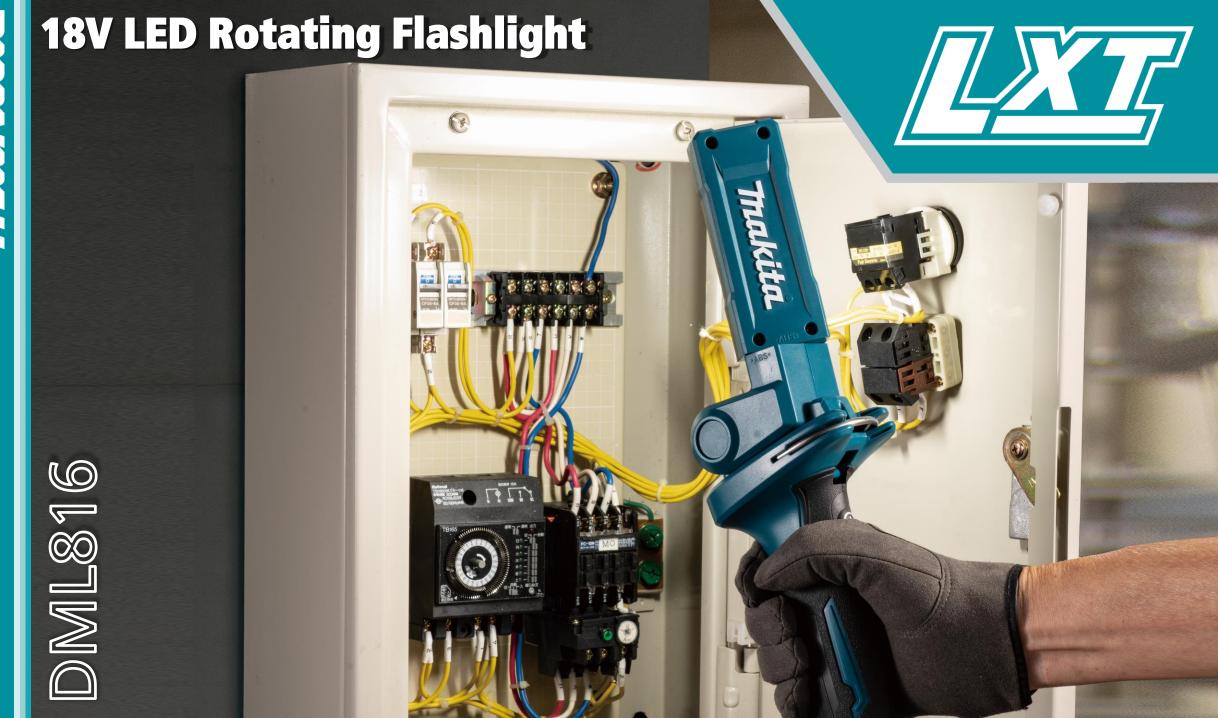

#### **18V LED Rotating Flashlight**

The 18V LXT LED Rotating Flashlight (DML816) provides ultra-bright illumination, versatility, and convenience. At full brightness, it provides 500 lumens of light. The 3-stage brightness setting also provides a high, medium and low light output setting. When using the 18V LXT 6.0Ah battery (sold separately), the flashlight delivers 17 hours of continuous illumination on a single charge on full brightness.

For added convenience, the flashlight head folds up and down and pivots left to right to deliver multiple lighting angles. A metal hanghook swivels 360-degrees and folds away when not in use. The flashlight has a slim, compact design at 267mm in length and weighs only 1.1kg. (with an 18V LXT 6.0Ah battery, sold separately).