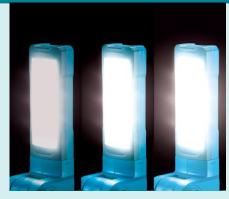

#### **18V LED Rotating Flashlight**

The 18V LXT LED Rotating Flashlight (DML816) provides ultra-bright illumination, versatility, and convenience. At full brightness, it provides 500 lumens of light. The 3-stage brightness setting also provides a high, medium and low light output setting. When using the 18V LXT 6.0Ah battery (sold separately), the flashlight delivers 17 hours of continuous illumination on a single charge on full brightness.

- Light diffusing lens opaque lens softens the LED light to reduce glare, it also allows the light to be dispersed at a wider angle providing more widespread illumination.
- **Bright White LED's** 18x LEDs are used, providing wide and bright illumination with a brightness of 500lm.
- **Battery capacity warning** this system warms the users of low battery capacity by reducing the number of LEDs on to 1 before the battery goes entirely flat. This ensure the users isn't left in the dark without any notice.
- Rotating flashlight head rotatable light head is able to rotate 90° right and 180° left. With the light head also able to fold 180° from directly upright to a down closed position.
- Metal swivel hook A metal hang-hook has a large opening 50mm opening, swivels 360-degrees and folds away when not in use
- 3-Stage brightness settings each time the switch button is pressed the brightness setting will cycle through the various brightness settings High>Medium>Low>OFF

### Illumination

18x LEDs provide wide and bright illumination of 500lm

#### **Control**

3 stage brightness setting