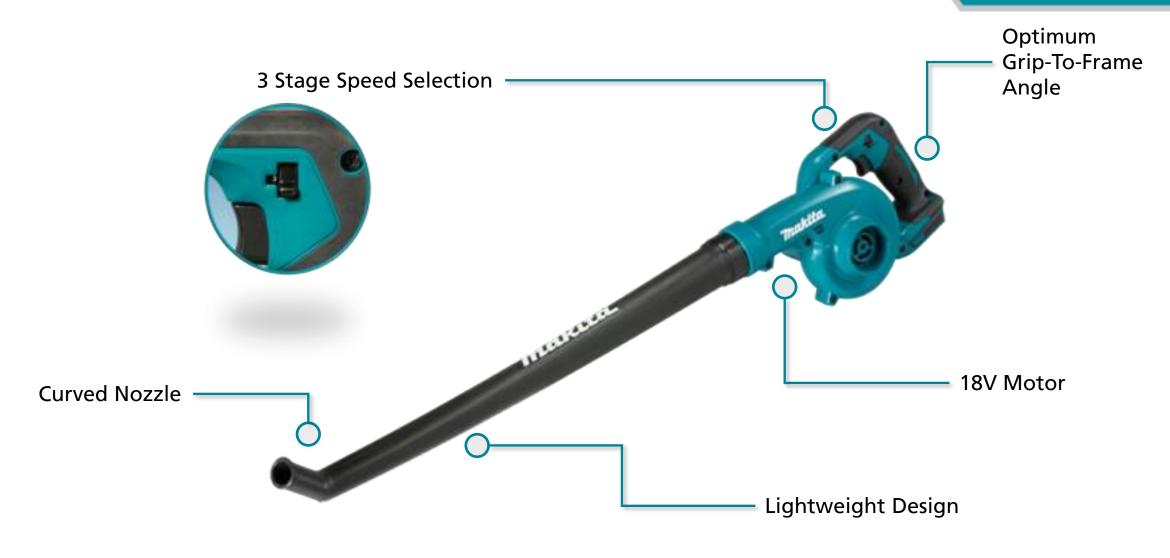

- 3 Stage speed selection improved switch allows the user to easily select between high, medium and low speed settings
- Lightweight design weighing only 2.1kg with a battery the blower can comfortably be used for extended periods of time
- Curved nozzle extra long nozzle with curved end for comfortable cleaning of footpaths, driveways and hard surfaces
- **Optimum grip to frame angle –** provides optimum nozzle to ground angle for efficient sweeping operation
- 18V Motor powered by the 18V Li-ion battery platform powering the worlds largest range of 18V Liion tools

#### **Ergonomics**

Curved nozzle design for comfortable floor cleaning

Design 2.1kg with Battery

Lightweight design allows for comfortable use for a prolonged period of time

#### Convenience

3 stage air speed and volume settings

#### Performance

Max. air speed: 244.8km/h Max. air volume: 3.2m³/min