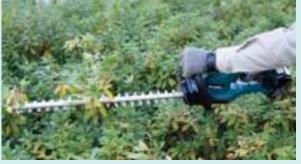

## **Product Statement**

The 18V 500mm Hedge Trimmer is a compact, lightweight unit designed for convenient home use shaping small to medium sized hedges and shrubs. Weight has been reduced by replacing the steel guide bar with aluminium.

Designed for optimum efficiency, the DUH507 provides impressive runtime of 154 minutes on a 6.0Ah battery, meaning more time to enjoy your perfectly manicured yard. Double reciprocating blades operate at 2,700 strokes per minute for fast smooth cutting and the blunt tip extensions are tapered to guide branches towards the tooth openings.

Operation is made safer with the multi-position front handle switch to allow for a comfortable position of use while ensuring 2 hands are on the unit.