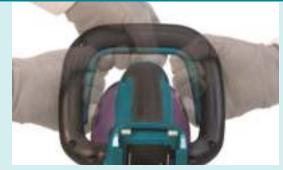

Operation is made safer with the multi-position front handle switch to allow for a comfortable position of use while ensuring 2 hands are on the unit.

#### Convenience

Front handle switch can be depressed from multiple angles for ease of use

Efficiency

BL1860B provides 154 minutes of continuous runtime