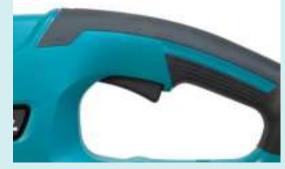

Operation is made safer with the multi-position front handle switch to allow for a comfortable position of use while ensuring 2 hands are on the unit.

- **Lightweight Design** compact design and aluminium guide bar reduces overall weight for comfortable use over long periods.
- Tapered Blunt Extensions provide safety to avoid accidental cutting into the user and direct branches and twigs into the cutting area.
- Dual Reciprocating Blades operate at 2,700 rpm for fast effective cutting through small branches and leaves.
- **Ergonomic Rear Handle** curved rear handle provides a comfortable grip for the user and the large trigger is depressed with minimal force.
- Multi-position Front Handle Trigger can be gripped from a range of angles to allow the user to rotate the unit to cut either horizontal or vertically.
- **Low Battery Indicator** blinks to alert the user the battery is low on power; remains red when battery is empty or the tool is overloaded or overheated.
- **Electric Brake** quickly stops the blades from moving once one of the triggers is released.

#### **Ergonomics**

Large trigger switch and curved rear handle provide comfortable use for long periods