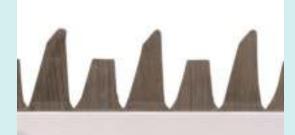

- **Lightweight Design** compact design and aluminium guide bar reduces overall weight for comfortable use over long periods.
- Tapered Blunt Extensions provide safety to avoid accidental cutting into the user and direct branches and twigs into the cutting area.
- Dual Reciprocating Blades operate at 2,700 rpm for fast effective cutting through small branches and leaves.
- **Ergonomic Rear Handle** curved rear handle provides a comfortable grip for the user and the large trigger is depressed with minimal force.
- Multi-position Front Handle Trigger can be gripped from a range of angles to allow the user to rotate the unit to cut either horizontal or vertically.
- **Low Battery Indicator** blinks to alert the user the battery is low on power; remains red when battery is empty or the tool is overloaded or overheated.
- **Electric Brake** quickly stops the blades from moving once one of the triggers is released.

#### **Functionality**

Tapered blunt extensions direct branches into the cutting area