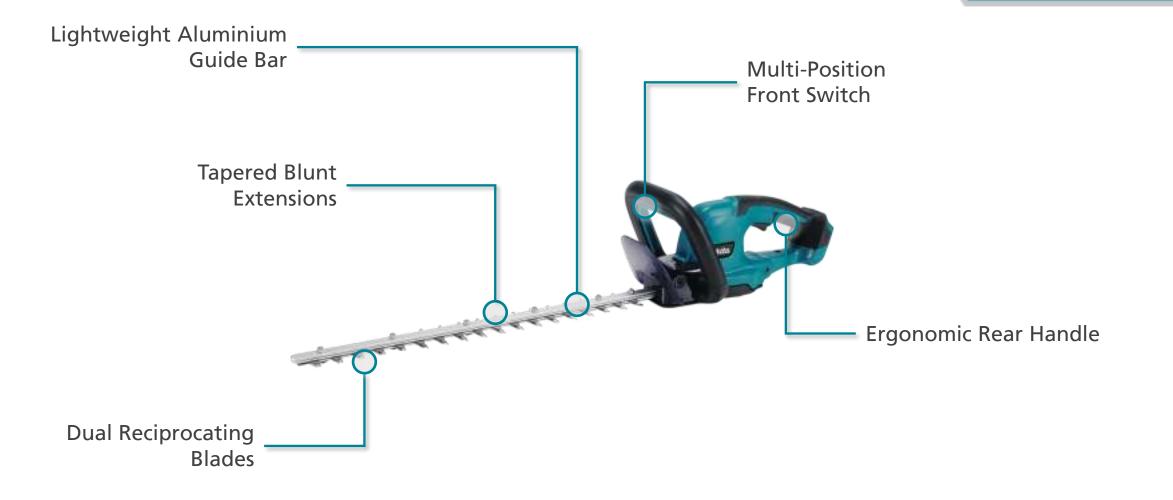

Designed for optimum efficiency, the DUH507 provides impressive runtime of 154 minutes on a 6.0Ah battery, meaning more time to enjoy your perfectly manicured yard. Double reciprocating blades operate at 2,700 strokes per minute for fast smooth cutting and the blunt tip extensions are tapered to guide branches towards the tooth openings.

Operation is made safer with the multi-position front handle switch to allow for a comfortable position of use while ensuring 2 hands are on the unit.

- **Lightweight Design** compact design and aluminium guide bar reduces overall weight for comfortable use over long periods.
- Tapered Blunt Extensions provide safety to avoid accidental cutting into the user and direct branches and twigs into the cutting area.
- Dual Reciprocating Blades operate at 2,700 rpm for fast effective cutting through small branches and leaves.
- **Ergonomic Rear Handle** curved rear handle provides a comfortable grip for the user and the large trigger is depressed with minimal force.
- Multi-position Front Handle Trigger can be gripped from a range of angles to allow the user to rotate the unit to cut either horizontal or vertically.
- **Low Battery Indicator** blinks to alert the user the battery is low on power; remains red when battery is empty or the tool is overloaded or overheated.
- **Electric Brake** quickly stops the blades from moving once one of the triggers is released.