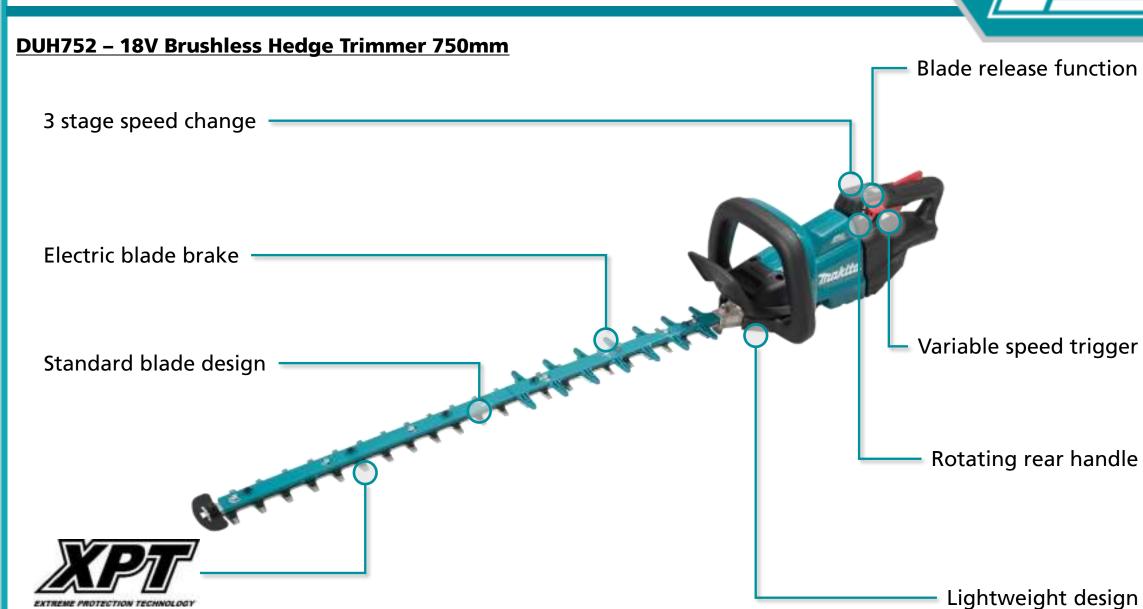

### **Product Specification Sheet**

| Max. branch diameter  | 21.5mm                                                     |
|-----------------------|------------------------------------------------------------|
| Blade length          | 750mm                                                      |
| Noise                 | 93dB                                                       |
| No load speed         | Hi: 0 - 4,400spm<br>Med: 0 - 3,600spm<br>Low: 0 - 2,000spm |
| Overall length        | 1,261mm                                                    |
| Skin weight           | 3.9kg                                                      |
| Weight (with battery) | 4.5kg                                                      |
| Voltage               | 18V                                                        |

- **3 Stage speed change –** control panel allows adjustable stroke speed according to operations and the environment
- **Standard blade design –** features a double reciprocating blade with a flat blade surface
- Electric blade brake quickly brings the blades to a smooth stop so the user can safety resume operation
- Blade release function if the blade was to become jammed the user can press the release button temporarily reversing the blade direction
- Variable speed trigger as well as the 3-stage speed change the user can have full control of the blade speed from the variable speed trigger, similar to a petrol trimmer
- Rotating rear handle handle can be positioned in 5 positions,
  0°, 45° and 90° left and right for maximum comfort in various applications
- **Lightweight design** at only 4.5kg with a battery compared with the equivalent petrol model at 5.0kg