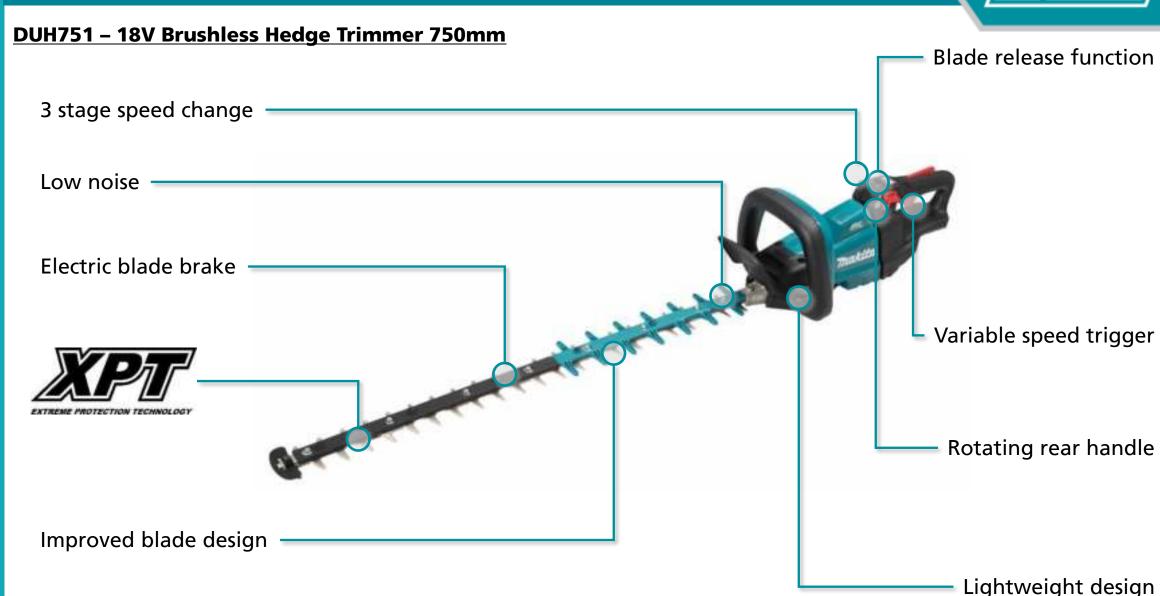

#### **DUH751 - 18V Brushless Hedge Trimmer 750mm**

| Max. branch diameter  | 23.5mm                                                       |
|-----------------------|--------------------------------------------------------------|
| Blade length          | 750mm                                                        |
| Noise                 | 93dB                                                         |
| No load speed         | Hi: 0 - 4,400spm<br>Med: 0 - 0-3,600spm<br>Low: 0 - 2,000spm |
| Overall length        | 1,261mm                                                      |
| Skin weight           | 3.9kg                                                        |
| Weight (with battery) | 4.5kg                                                        |
| Voltage               | 18V                                                          |

- **3 Stage speed change** control panel allows adjustable stroke speed according to operations and the environment
- **Low noise –** noise rating of 93dB
- Electric blade brake quickly brings the blades to a smooth stop so the user can safety resume operation
- Improved blade design new shape blade, designed specifically for cordless trimmers reduces resistance and increases runtime
- **Blade release function** if the blade was to become jammed the user can press the release button temporarily reversing the blade direction
- Variable speed trigger as well as the 3 stage speed change the user can have full control of the blade speed from the variable speed trigger, similar to a petrol trimmer
- Rotating rear handle handle can be positioned in 5 positions, 0°,
  45° and 90° left and right for maximum comfort in various applications
- **Lightweight design** at only 4.5kg with a 6.0Ah battery compared with the equivalent petrol model at 5.0kg