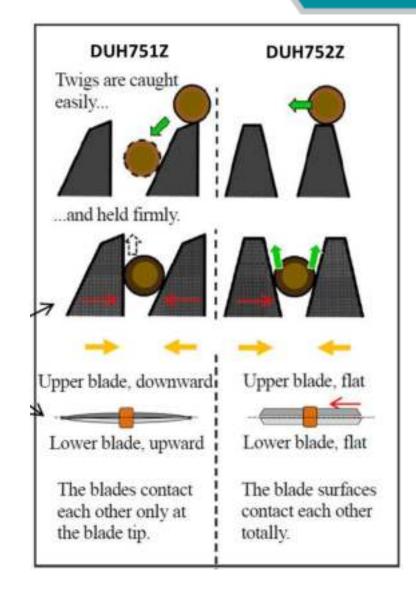

#### **Change in Blade Design**

**DUH751** – Featured the double reciprocating curved blade which produced less friction resulting in cleaner and efficient cutting with more cuts per charge.

**DUH752** – Features the double reciprocating blade however the blade surfaces are flat meaning more friction will be created during the cutting process.