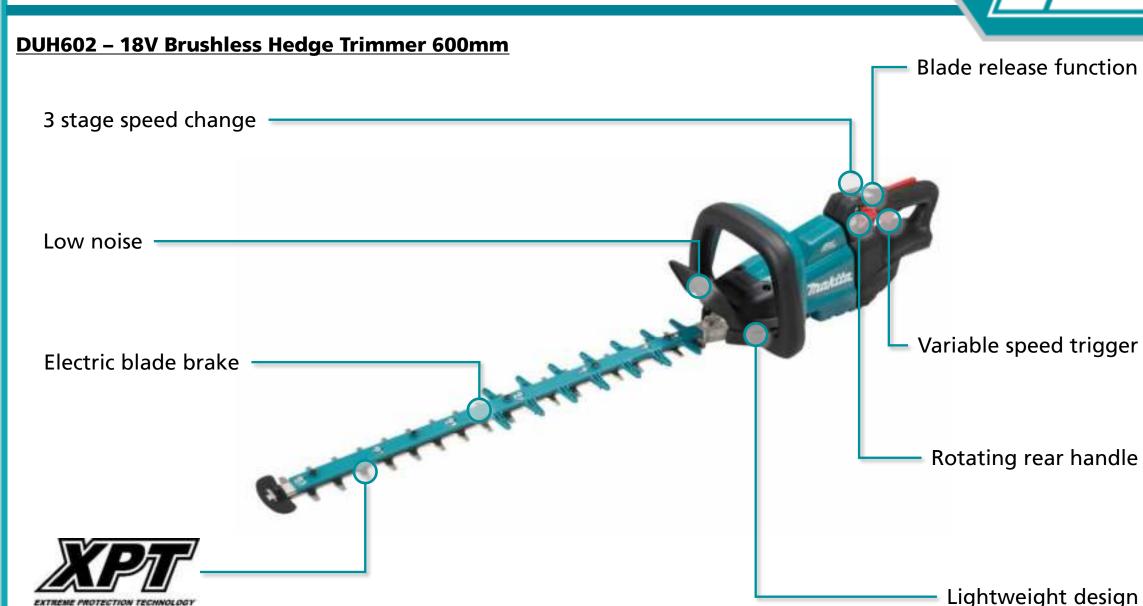

#### **DUH602 - 18V Brushless Hedge Trimmer 600mm**

| Max. branch diameter  | 21.5mm                                                       |
|-----------------------|--------------------------------------------------------------|
| Blade length          | 600mm                                                        |
| Noise                 | 90dB                                                         |
| No load speed         | Hi: 0 - 4,400spm<br>Med: 0 - 0-3,600spm<br>Low: 0 - 2,000spm |
| Overall length        | 1,121mm                                                      |
| Skin weight           | 3.9kg                                                        |
| Weight (with battery) | 4.5kg                                                        |
| Voltage               | 18V                                                          |

- 3 Stage speed change control panel allows adjustable stroke speed according to operations and the environment
- **Low noise –** noise rating of 90dB
- Electric blade brake quickly brings the blades to a smooth stop so the user can safety resume operation
- Blade release function if the blade was to become jammed the user can press the release button temporarily reversing the blade direction
- Variable speed trigger as well as the 3 stage speed change the user can have full control of the blade speed from the variable speed trigger, similar to a petrol trimmer
- **Rotating rear handle –** handle can be positioned in 5 positions, 0°, 45° and 90° left and right for maximum comfort in various applications
- Lightweight design at only 4.5kg with a 6.0Ah battery compared with the equivalent petrol model at 5.0kg