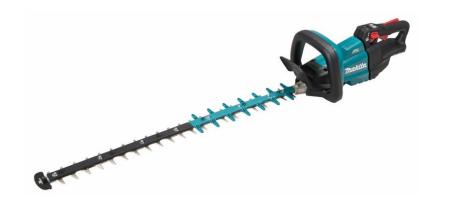

#### DUH602 – 18V Brushless Hedge Trimmer 600mm

| Max. branch diameter  | 21.5mm                                                       |
|-----------------------|--------------------------------------------------------------|
| Blade length          | 600mm                                                        |
| Noise                 | 90dB                                                         |
| No load speed         | Hi: 0 - 4,400spm<br>Med: 0 - 0-3,600spm<br>Low: 0 - 2,000spm |
| Overall length        | 1,121mm                                                      |
| Skin weight           | 3.9kg                                                        |
| Weight (with battery) | 4.5kg                                                        |
| Voltage               | 18V                                                          |

#### <u> DUH751 – 18V Brushless Hedge Trimmer 750mm</u>

| Max. branch diameter  | 23.5mm                                                       |
|-----------------------|--------------------------------------------------------------|
| Blade length          | 750mm                                                        |
| Noise                 | 93dB                                                         |
| No load speed         | Hi: 0 - 4,400spm<br>Med: 0 - 0-3,600spm<br>Low: 0 - 2,000spm |
| Overall length        | 1,261mm                                                      |
| Skin weight           | 3.9kg                                                        |
| Weight (with battery) | 4.5kg                                                        |
| Voltage               | 18V                                                          |