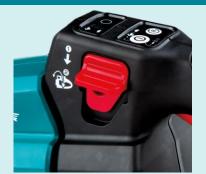

- **3 Stage speed change –** control panel allows adjustable stroke speed according to operations and the environment
- Low noise noise rating of 90dB
- **Electric blade brake –** quickly brings the blades to a smooth stop so the user can safety resume operation
- **XPT** extreme protection technology, is an advanced series of seals and channels to direct dust and moisture away from critical components
- **Blade release function** if the blade was to become jammed the user can press the release button temporarily reversing the blade direction
- Variable speed trigger as well as the 3 stage speed change the user can have full control of the blade speed from the variable speed trigger, similar to a petrol trimmer
- **Rotating rear handle –** handle can be positioned in 5 positions, 0°, 45° and 90° left and right for maximum comfort in various applications
- **Lightweight design** at only 4.5kg with a 6.0Ah battery compared with the equivalent petrol model at 5.0kg

- **3 Stage speed change** control panel allows adjustable stroke speed according to operations and the environment
- **Low noise –** noise rating of 93dB

•

- **Electric blade brake** quickly brings the blades to a smooth stop so the user can safety resume operation
- **XPT** extreme protection technology, is an advanced series of seals and channels to direct dust and moisture away from critical components
- Improved blade design new shape blade, designed specifically for cordless trimmers reduces resistance and increases runtime
- **Blade release function** if the blade was to become jammed the user can press the release button temporarily reversing the blade direction
- **Variable speed trigger –** as well as the 3 stage speed change the user can have full control of the blade speed from the variable speed trigger, similar to a petrol trimmer
- **Rotating rear handle** handle can be positioned in 5 positions, 0°, 45° and 90° left and right for maximum comfort in various applications
- **Lightweight design –** at only 4.5kg with a 6.0Ah battery compared with the equivalent petrol model at 5.0kg