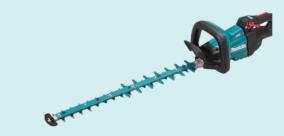

#### DUH602 – 18V Brushless Hedge Trimmer 600mm

| Max. branch diameter  | 21.5mm                                                       |
|-----------------------|--------------------------------------------------------------|
| Blade length          | 600mm                                                        |
| Noise                 | 90dB                                                         |
| No load speed         | Hi: 0 - 4,400spm<br>Med: 0 - 0-3,600spm<br>Low: 0 - 2,000spm |
| Overall length        | 1,121mm                                                      |
| Skin weight           | 3.9kg                                                        |
| Weight (with battery) | 4.5kg                                                        |
| Voltage               | 18V                                                          |