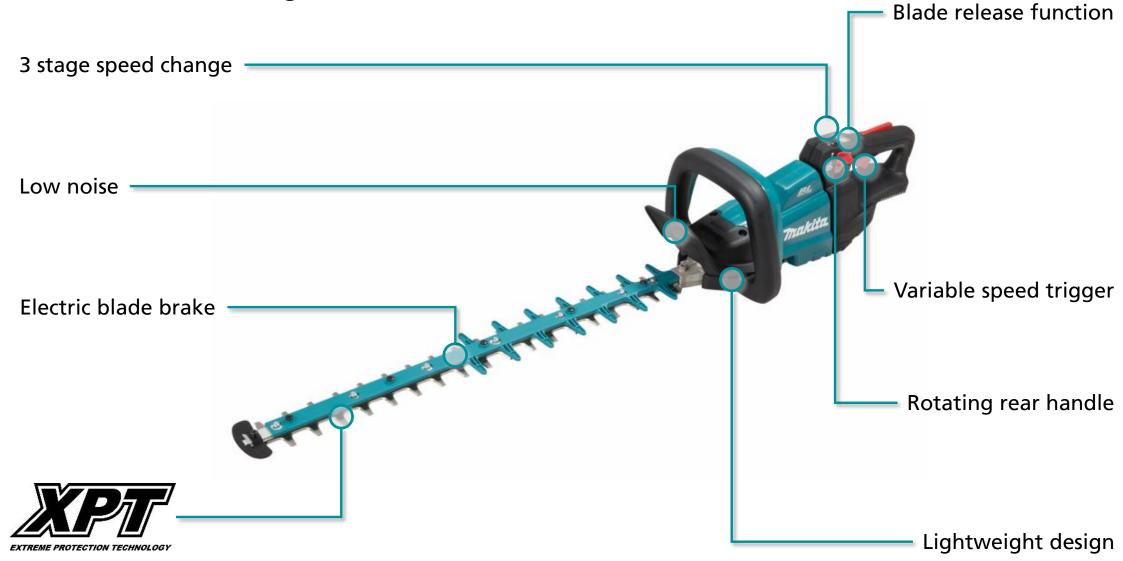

#### DUH602 – 18V Brushless Hedge Trimmer 600mm

| Max. branch diameter  | 21.5mm                                                       |
|-----------------------|--------------------------------------------------------------|
| Blade length          | 600mm                                                        |
| Noise                 | 90dB                                                         |
| No load speed         | Hi: 0 - 4,400spm<br>Med: 0 - 0-3,600spm<br>Low: 0 - 2,000spm |
| Overall length        | 1,121mm                                                      |
| Skin weight           | 3.9kg                                                        |
| Weight (with battery) | 4.5kg                                                        |
| Voltage               | 18V                                                          |

- **3 Stage speed change –** control panel allows adjustable stroke speed according to operations and the environment
- Low noise noise rating of 90dB
- **Electric blade brake –** quickly brings the blades to a smooth stop so the user can safety resume operation
- **XPT** extreme protection technology, is an advanced series of seals and channels to direct dust and moisture away from critical components
- **Blade release function** if the blade was to become jammed the user can press the release button temporarily reversing the blade direction
- Variable speed trigger as well as the 3 stage speed change the user can have full control of the blade speed from the variable speed trigger, similar to a petrol trimmer
- **Rotating rear handle –** handle can be positioned in 5 positions, 0°, 45° and 90° left and right for maximum comfort in various applications
- **Lightweight design** at only 4.5kg with a 6.0Ah battery compared with the equivalent petrol model at 5.0kg