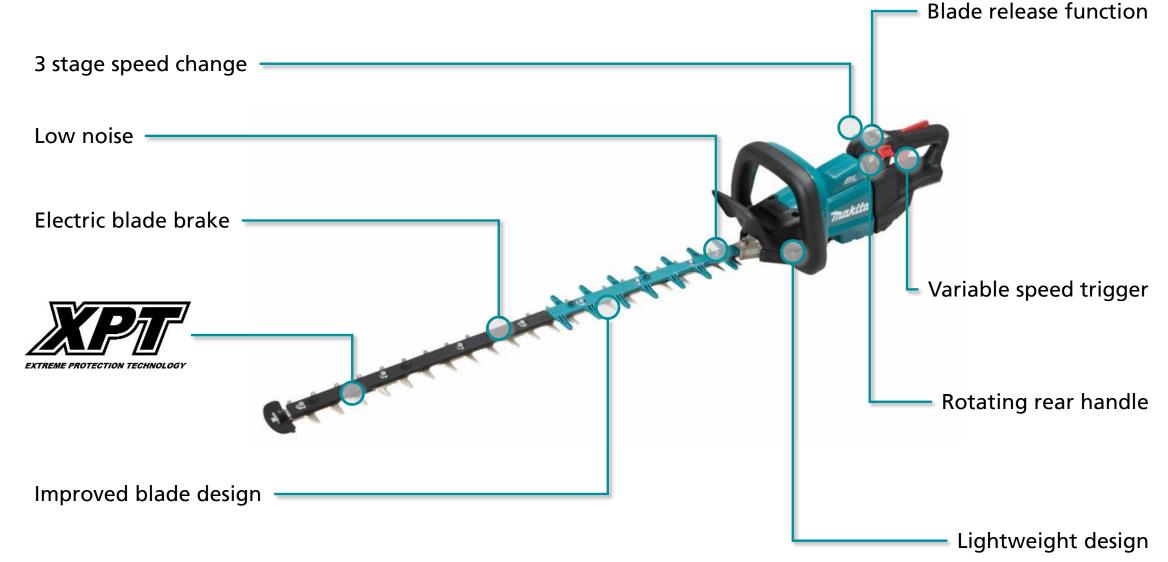

#### <u> DUH751 – 18V Brushless Hedge Trimmer 750mm</u>

| Max. branch diameter  | 23.5mm                                                       |
|-----------------------|--------------------------------------------------------------|
| Blade length          | 750mm                                                        |
| Noise                 | 93dB                                                         |
| No load speed         | Hi: 0 - 4,400spm<br>Med: 0 - 0-3,600spm<br>Low: 0 - 2,000spm |
| Overall length        | 1,261mm                                                      |
| Skin weight           | 3.9kg                                                        |
| Weight (with battery) | 4.5kg                                                        |
| Voltage               | 18V                                                          |

- **3 Stage speed change** control panel allows adjustable stroke speed according to operations and the environment
- **Low noise –** noise rating of 93dB

•

- **Electric blade brake** quickly brings the blades to a smooth stop so the user can safety resume operation
- **XPT** extreme protection technology, is an advanced series of seals and channels to direct dust and moisture away from critical components
- Improved blade design new shape blade, designed specifically for cordless trimmers reduces resistance and increases runtime
- **Blade release function** if the blade was to become jammed the user can press the release button temporarily reversing the blade direction
- **Variable speed trigger –** as well as the 3 stage speed change the user can have full control of the blade speed from the variable speed trigger, similar to a petrol trimmer
- **Rotating rear handle** handle can be positioned in 5 positions, 0°, 45° and 90° left and right for maximum comfort in various applications
- **Lightweight design –** at only 4.5kg with a 6.0Ah battery compared with the equivalent petrol model at 5.0kg