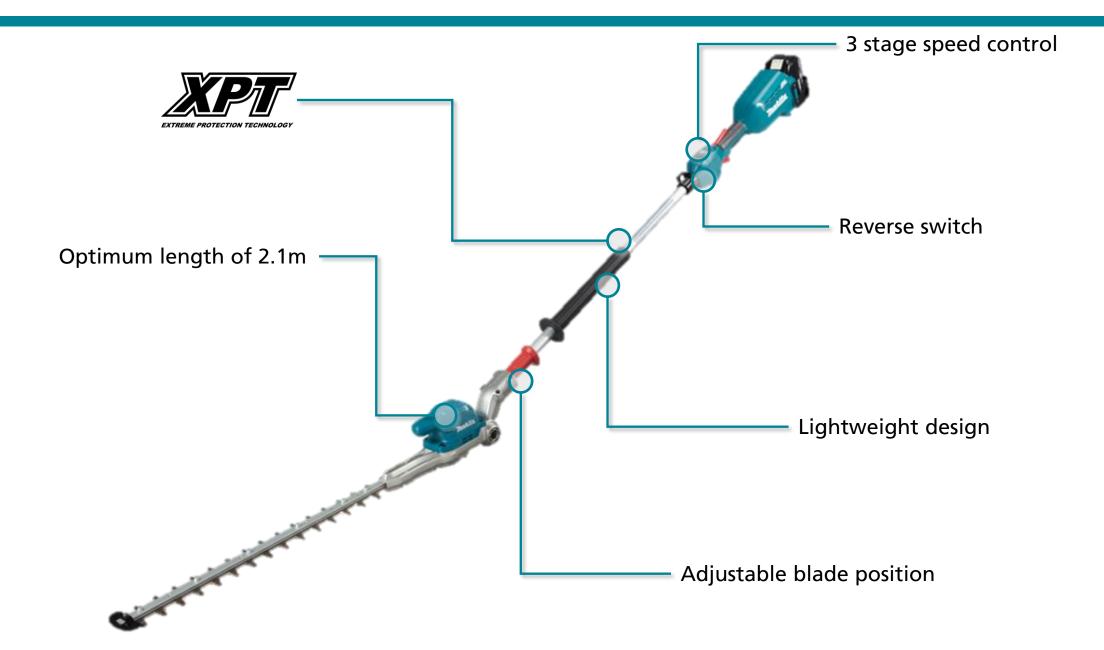

- XPT provides increased resistance to moisture and dripping water for use in harsh outdoor environments
- Optimum length of 2.1m measuring 2.1m in length to provide maximum reach for applications in high places
- 3 stage speed control allows the user to switch between the high, medium and low speed modes at the touch of a button
- Reverse switch if the blade was to become jammed the user can press the reverse button which temporarily reverses the blade direction to free the blades from the material
- Lightweight design weighing only 4.2kg with a battery, allowing for all day use with minimal fatigue
- Adjustable blade position blade angle can be changed by operating a lever. 6 blade positions: 45°, 22.5°, 0°, -22.5°, -45°, -70°