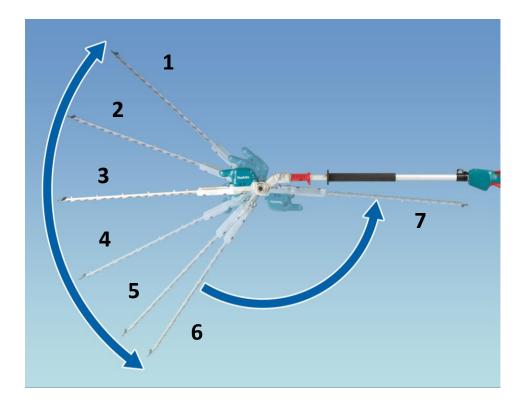

### **Adjustable Blade Position**

The DUN501 features a 6-blade position to allow for maximum convenience and control when working at a variety of heights making it perfect for gardeners and commercial end users who work with variety different jobs.

- 1. 45 degrees
- 2. 22.5 degrees
- 3. 0 degrees
- 4. 22.5 degrees
- 5. 45 degrees
- 6. 70 degrees
- 7. Folded away for easy transportation