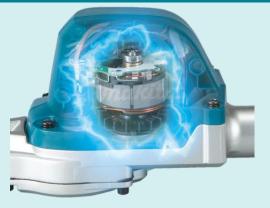

sistance to moisture and dripping water for use in harsh outdoor environments
- Optimum length of 2.1m measuring 2.1m in length to provide maximum reach for applications in high places
- 3 stage speed control allows the user to switch between the high, medium and low speed modes at the touch of a button
- Reverse switch if the blade was to become jammed the user can press the reverse button which temporarily reverses the blade direction to free the blades from the material
- Lightweight design weighing only 4.2kg with a battery, allowing for all day use with minimal fatigue
- Adjustable blade position blade angle can be changed by operating a lever. 6 blade positions: 45°, 22.5°, 0°, -22.5°, -45°, -70°

## Advantages



#### **Convenience**



6 adjustable blade positions

#### **Power**



18V LXT Brushless Technology

#### **Performance**



Blade Length: 500mm Max. brand diameter: 21.5mm

## Advantages

### **Adjustable Blade Position**

The DUN501 features a 6-blade position to allow for maximum convenience and control when working at a variety of heights making it perfect for gardeners and commercial end users who work with variety different jobs.

- 1. 45 degrees
- 2. 22.5 degrees
- 3. 0 degrees
- 4. 22.5 degrees
- 5. 45 degrees
- 6. 70 degrees
- 7. Folded away for easy transportation



# **S** Our Range

|                       | DUN501W                                       | DUX60ZPH                                      | EN4950H                               | EN4951SH