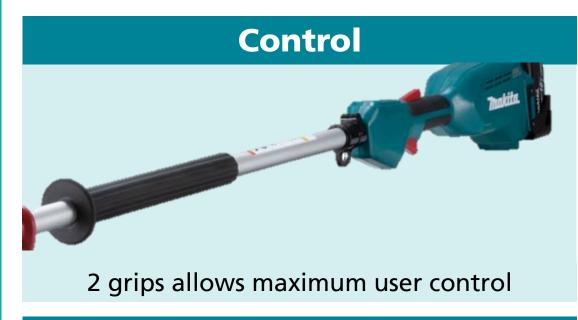

## **Product Objectives**

- Develop a cordless 18V pole hedge trimmer to suit the needs of gardeners, maintenance staff, landscapers and the home user
- Provide a dedicated pole hedge trimmer that provides maximum reach with minimal flex for an efficient cut for hard to reach applications

- XPT provides increased resistance to moisture and dripping water for use in harsh outdoor environments
- Optimum length of 2.1m measuring 2.1m in length to provide maximum reach for applications in high places
- 3 stage speed control allows the user to switch between the high, medium and low speed modes at the touch of a button
- Reverse switch if the blade was to become jammed the user can press the reverse button which temporarily reverses the blade direction to free the blades from the material
- Lightweight design weighing only 4.2kg with a battery, allowing for all day use with minimal fatigue
- Adjustable blade position blade angle can be changed by operating a lever. 6 blade positions: 45°, 22.5°, 0°, -22.5°, -45°, -70°