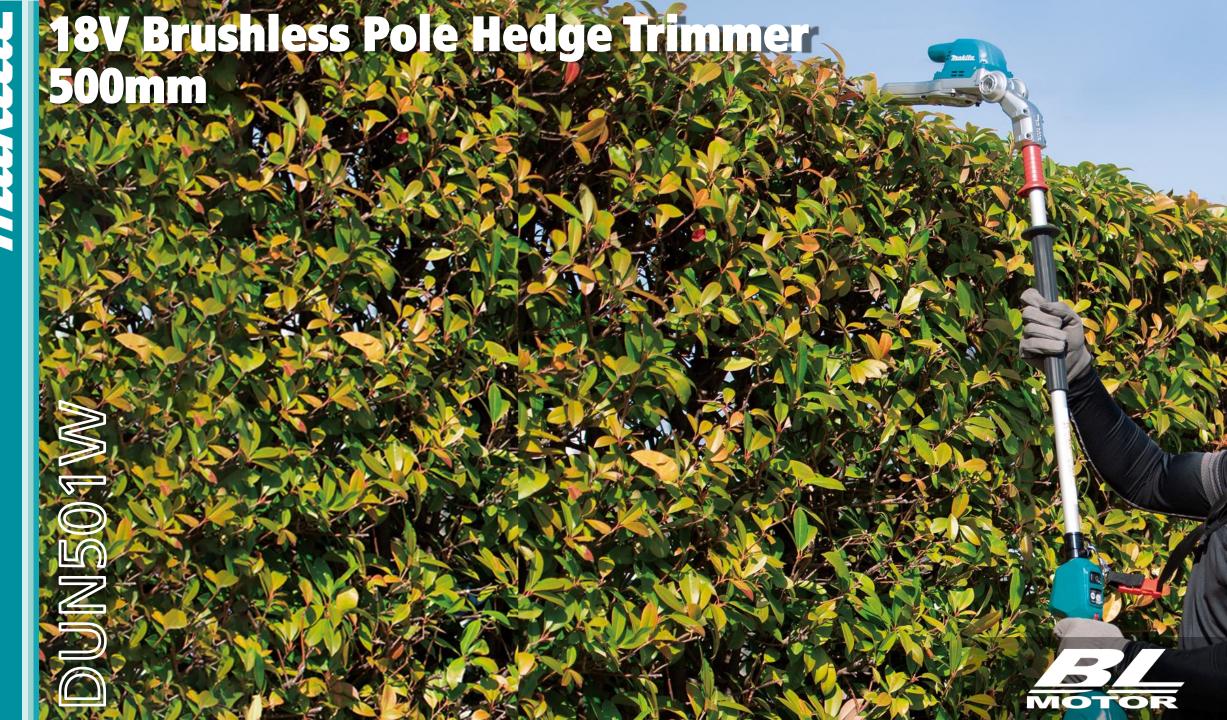

## **Product Objectives**

- Develop a cordless 18V pole hedge trimmer to suit the needs of gardeners, maintenance staff, landscapers and the home user
- Provide a dedicated pole hedge trimmer that provides maximum reach with minimal flex for an efficient cut for hard to reach applications

- XPT provides increased resistance to moisture and dripping water for use in harsh outdoor environments
- Optimum length of 2.1m measuring 2.1m in length to provide maximum reach for applications in high places
- 3 stage speed control allows the user to switch between the high, medium and low speed modes at the touch of a button
- Reverse switch if the blade was to become jammed the user can press the reverse button which temporarily reverses the blade direction to free the blades from the material
- Lightweight design weighing only 4.2kg with a battery, allowing for all day use with minimal fatigue
- Adjustable blade position blade angle can be changed by operating a lever. 6 blade positions: 45°, 22.5°, 0°, -22.5°, -45°, -70°