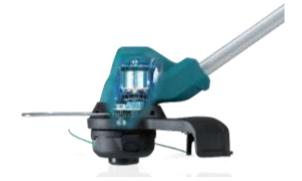

## **Product Overview**

- Automatic Torque Drive shifts RPM automatically from 4,000 6,000 under heavy resistance to balance between power and endurance.
- **Easy access Control Panel** user is able to adjust RPM's, ATD and Reverse without adjusting hand positions.
- **Reverse function** runs accessory in reverse for 1.5 seconds to clear clippings from attachment.
- Curved telescopic shaft for users convenience the shaft extends from 1,518mm to 1,618mm.
- **Brushless motor** allows high power and high efficiency, with run times up to 45 mins on high.