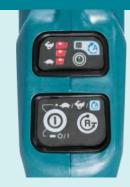

### **Convenience**

**Functional Control Panel** 

#### **How to turn the Line trimmer ON and OFF?**

Press and hold the main power button for 2 seconds to turn on the tool. To turn off the tool, press and hold the mains power button again.

#### How to adjust the speed?

This can be done by tapping the main power button, each time you tap the main power button, the level of speed will change (low/medium/high/ ATD mode).

#### **How to replace Nylon Line?**

Please click <u>here</u> or the visit Makita Australia youtube page to view a step by step video how to replace Nylon Line.

Main Power Button