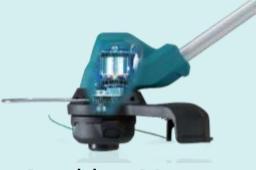

## **Product Overview**

- Automatic Torque Drive shifts RPM automatically from 4,000 6,000 under heavy resistance to balance between power and endurance.
- **Easy access Control Panel** user is able to adjust RPM's, ATD and Reverse without adjusting hand positions.
- **Reverse function** runs accessory in reverse for 1.5 seconds to clear clippings from attachment.
- Curved telescopic shaft for users convenience the shaft extends from 1,518mm to 1,618mm.
- **Brushless motor** allows high power and high efficiency, with run times up to 45 mins on high.