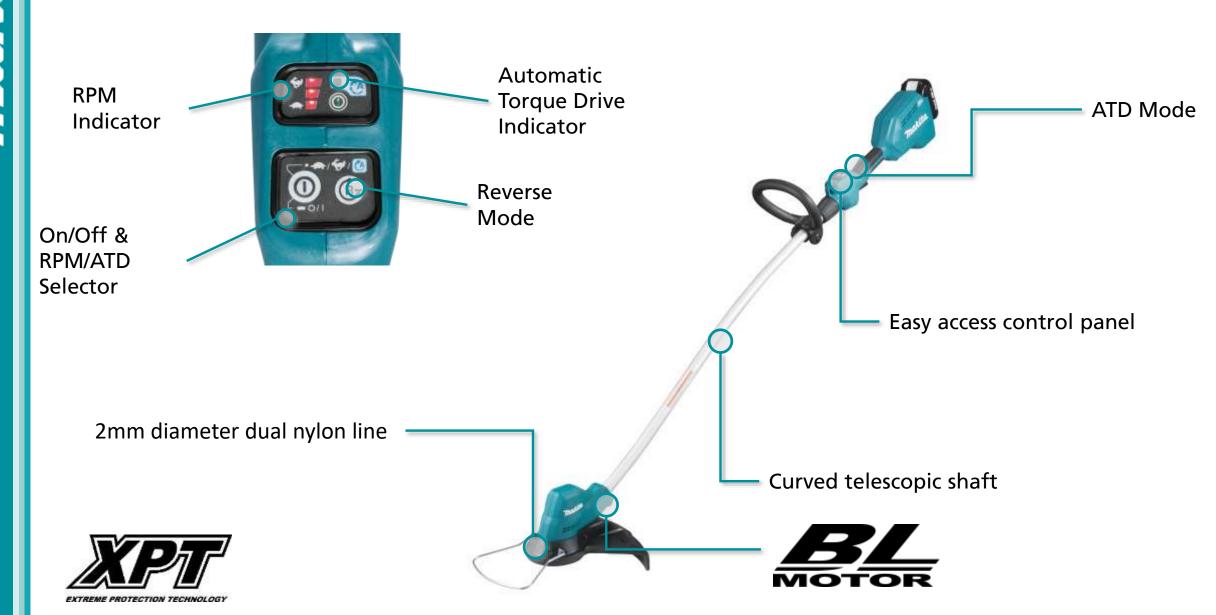

- Automatic Torque Drive shifts RPM automatically from 4,000 6,000 under heavy resistance to balance between power and endurance.
- **Easy access Control Panel** user is able to adjust RPM's, ATD and Reverse without adjusting hand positions.
- **Reverse function** runs accessory in reverse for 1.5 seconds to clear clippings from attachment.
- Curved telescopic shaft for users convenience the shaft extends from 1,518mm to 1,618mm.
- **Brushless motor** allows high power and high efficiency, with run times up to 45 mins on high.

# Advantages

## **Performance**

**Brushless Motor** 

### **Convenience**

**Functional Control Panel** 

### **Innovation**

**Automatic Torque Drive Technology** 

## **Ergonomics**

Lightweight/ Low Vibration