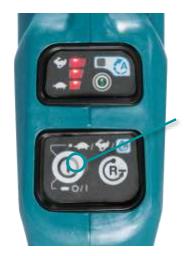

### **Convenience**

**Functional Control Panel** 

#### **How to turn the Line trimmer ON and OFF?**

Press and hold the main power button for 2 seconds to turn on the tool. To turn off the tool, press and hold the mains power button again.

#### How to adjust the speed?

This can be done by tapping the main power button, each time you tap the main power button, the level of speed will change (low/medium/high/ ATD mode).

#### **How to replace Nylon Line?**

Please click <u>here</u> or the visit Makita Australia youtube page to view a step by step video how to replace Nylon Line.

Main Power Button