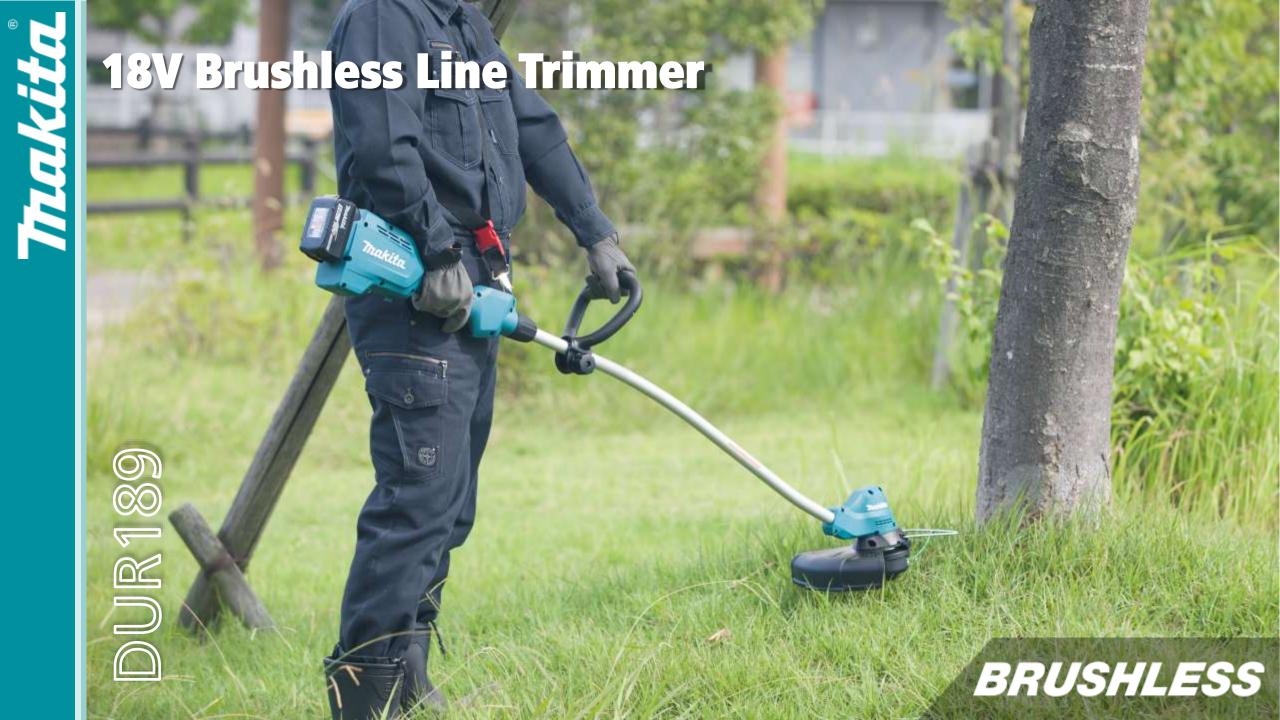

## WHEN POWER MEANS BUSINESS

When you choose Makita Outdoor Power Equipment, you choose to be part of something bigger. Our complete line up of cordless outdoor solutions will revolutionise the way you work - empowering you with over a century of knowledge and expertise in crafting the world's most reliable tools. With the support of the world's largest 18V cordless system, you can be sure our outdoor equipment will get the job done and more - no petrol or cord needed.

# **Product Objectives**

- Develop an 18V Brushless Line Trimmer to reduce the weight and improve ergonomics from current models.
- Designed to suit the needs of landscape gardeners and maintenance crews in both commercial and residential applications.