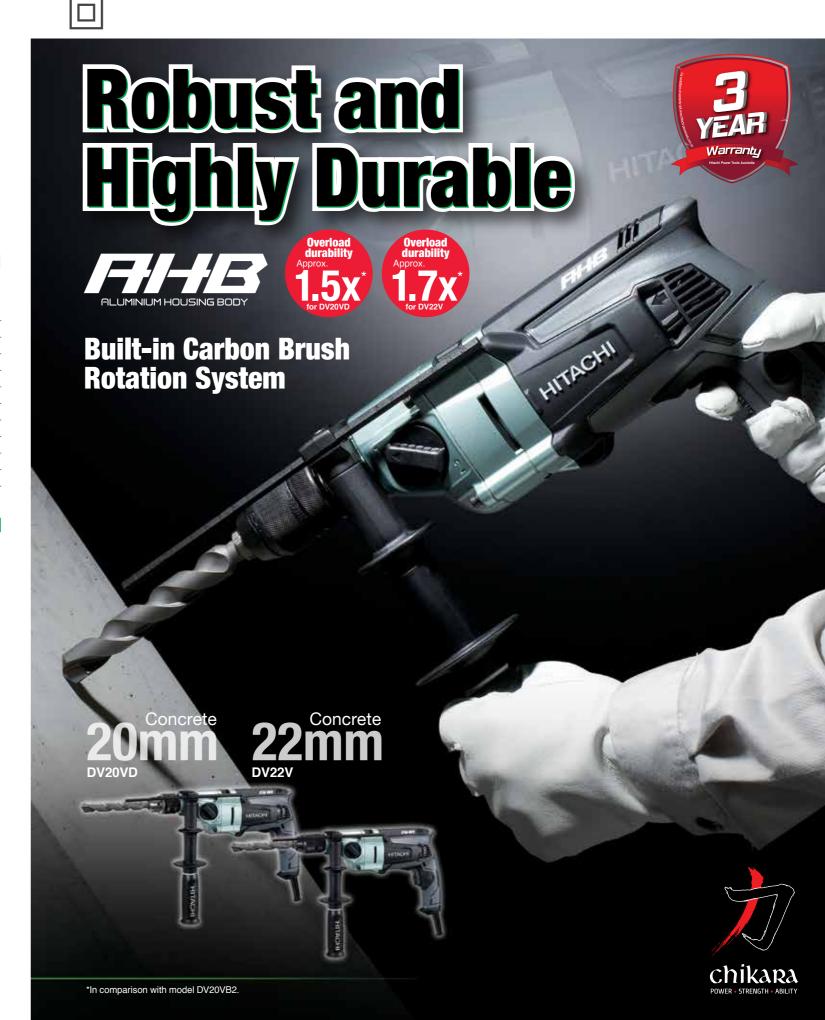

# Robust and Highly Durable

## **Aluminium Housing Body**

The internal double-insulation construction with an aluminium die-cast body

Incorporating the internal double-insulation construction with a plastic stator holder and an aluminium die-cast body which firmly holds the armature shaft, the durability of the motor and the tool body has remarkably improved. **Plastic stator holder** 

## **2** Carbon brush rotation system extends carbon brush lifetime

The position of the carbon brushes on the brush holder is shifted according to the rotation direction. This reduces commutation sparks that cause brushes to wear out, resulting in approximately twice the lifetime of carbon brushes compared to DV20VB2.

## **3** Powerful motor provides improved overload durability

**Overload durability** — Comparisons of the torques when the motor burns out, based on the durability index of a (The values are for reference purposes. They vary according to conditions of operation.)