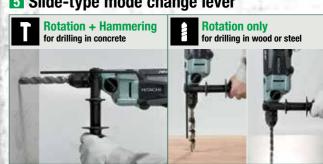

causes the gears between the motor and drill bit to slip when an excessive load is suddenly applied, resulting in reduced reaction force

**Hitachi Impact Drill** 

NEW

8

5 Slide-type mode change lever

6 High/low gear shift dial