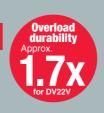

## **3** Powerful motor provides improved overload durability

**Overload durability** — Comparisons of the torques when the motor burns out, based on the durability index of a (The values are for reference purposes. They vary according to conditions of operation.)