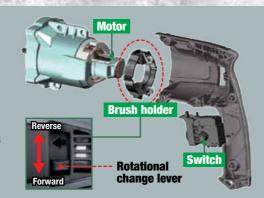

## **2** Carbon brush rotation system extends carbon brush lifetime

The position of the carbon brushes on the brush holder is shifted according to the rotation direction. This reduces commutation sparks that cause brushes to wear out, resulting in approximately twice the lifetime of carbon brushes compared to DV20VB2.