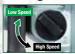

causes the gears between the motor and drill bit to slip when an excessive load is suddenly applied, resulting in reduced reaction force

**Hitachi Impact Drill** 

NEW

8

5 Slide-type mode change lever

6 High/low gear shift dial

High 0 - 3,000/min

Low 0 - 14.300/mi

Double-molded side handle

8 Soft grip handle

Stackable carry case

10 Deadman switch\* Non-lockable for added user safety.