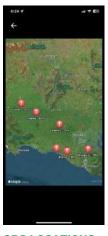

GPS LOCATIONS Moving your tank? It won't be an issue, the app will give you the exact location with coordinates and quick preview of the fuel tank

RECEIVE ALERTS Set an increase or decrease fuel level threshold at any desired percentage. Multi user alert via email or text messages or both.