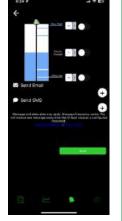

GPS LOCATIONS Moving your tank? It won't be an issue, the app will give you the exact location with coordinates and quick preview of the fuel tank

RECEIVE ALERTS Set an increase or decrease fuel level threshold at any desired percentage. Multi user alert via email or text messages or both.

SIMPLY ADD THEIR PHONE NUMBER OR EMAIL ADDRESS TO RECEIVE ALERTS.