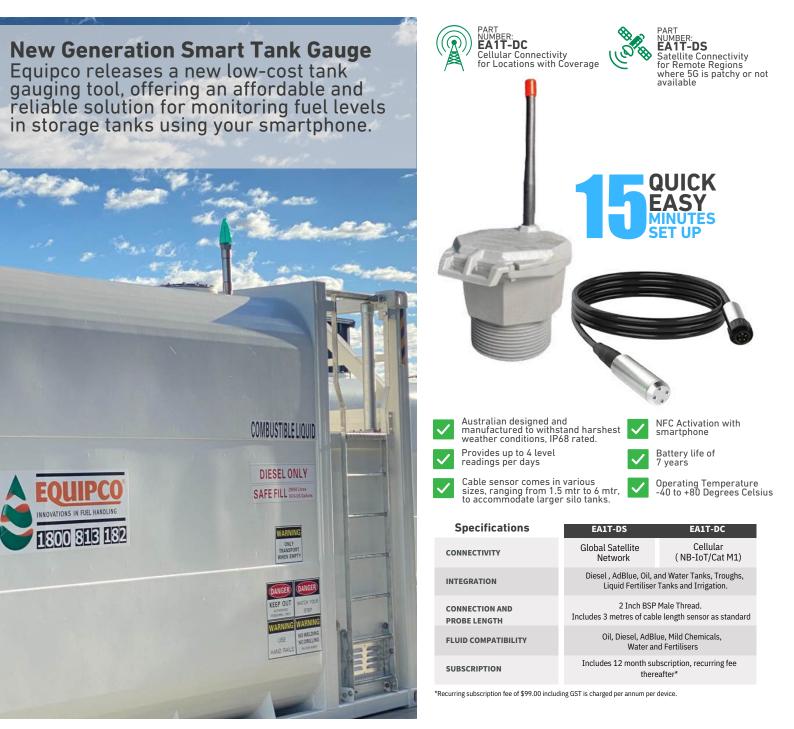

## NEVER BE CAUGHT SHORT AGAIN! MINIMISE WASTE, MAXIMISE EFFICIENCY









ONE ACCOUNT MULTIPLE FUEL TANKS Monitor your assets with ease under one account DAILY CONSUMPTIONS Ability to see what day or week you consume the most. Showing levels over the 3, 7 or 30 day range.



GPS LOCATIONS Moving your tank? It won't be an issue, the app will give you the exact location with coordinates and quick preview of the fuel tank



RECEIVE ALERTS Set an increase or decrease fuel level threshold at any desired percentage. Multi user alert via email or text messages or both.

## Not only does it provide tank level reporting, but it also has the ability to link via API to a SMART SCHEDULING TOOL FOR FUEL DELIVERY SUPPLIERS.

NO TIME TO MANAGE? NO WORRIES, AS DATA CAN BE SHARED TO MULTIPLE PEOPLE OR TO YOUR FUEL DELIVERY PROVIDERS TO HELP YOU TRACK AND MONITOR YOUR FU