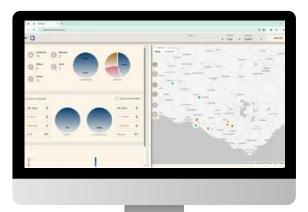

## **WEB PORTAL**

Monitoring multiple tanks can be challenging, web portal is your best friend to track your assets efficiently now in a bigger screen.

SIT BACK AND LET OUR SMART TANK GAUGE ELIMINATE THE GUESSWORK FROM YOUR ESSENTIAL FUEL SUPPLY MONITORING.