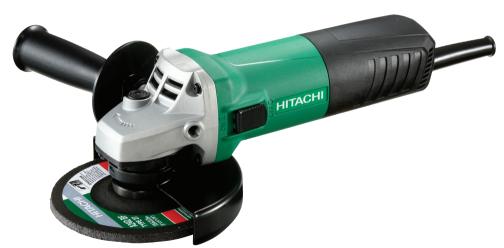

## G13SR4(H6)

## 125mm Angle Grinder

| Specifications 999067 |                                                    |
|-----------------------|----------------------------------------------------|
| Wheel diameter        | 125mm                                              |
| Input power           | 730W                                               |
| No load speed         | 10,000 (min-1)                                     |
| Hole diameter         | 22.2mm                                             |
| Spindle thread        | M14 x 2                                            |
| Weight                | 1.8kg                                              |
| Length                | 258mm                                              |
| Standard accessories  | Side handle, grinding wheel, wrench and carry case |

- Powerful 730W motor for medium duty commercial applications
- · Lockable slide switch on side
- · Shaft lock button for easy wheel change
- Two position side handle for easy operation and user flexibility
- Lightweight at 1.8kg & 197mm circumference for reduced user fatigue