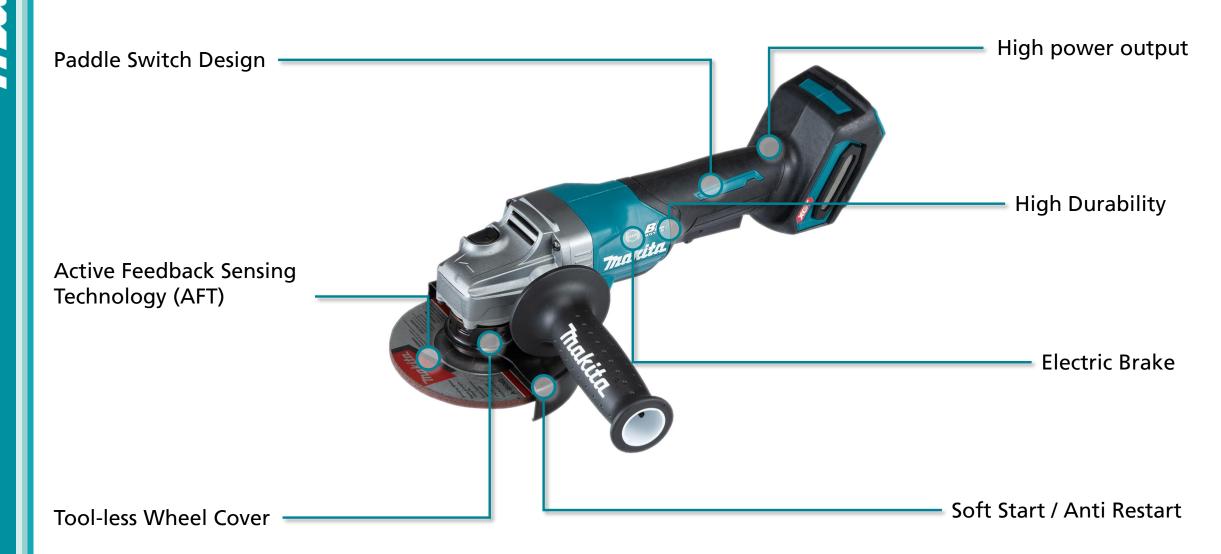

- **Paddle Switch Design –** GA013G features the deadman paddle switch design. While the grip circumference has been reduced for more comfortable handling.
- Active Feedback Sensing Technology (AFT) sensors shut down the tool in the event of a kickback providing user protection. If the wheel rotation is suddenly forced to stop such as the wheel jamming the motor automatically shuts down.
- **Tool-less Wheel Cover –** allows for fast and easy adjustment and installation / removal of wheel cover, for swapping to optional cutting or dust collection guards.
- **High Power Output –** the high power 40Vmax XGT Li-Ion battery allows for continuous operation in heavy-duty applications. Maximum power output is 40% higher than the 18V equivalent.
- High Durability advanced protection against heat and dust ensure the tool can run
  for longer in heavy duty applications without overheating. Whiles improvements have
  also been made to bearing and switch components to ensure long term durability
- **Electric Brake** maximises productivity and user safety by rapidly slowing the wheel rotation after the switch has been released.
- **Soft Start / Anti Restart –** wheel starts slowly then rapidly accelerates to maximum speed to reduce the initial start up shock. Anti-restart restricts the tool from starting if the trigger is depressed when a battery is installed.