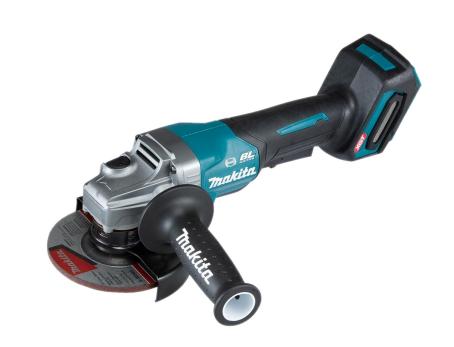

## **Product Statement**

The 40V Max. Brushless 125mm (5") Paddle Switch Angle Grinder delivers cutting speeds up to 40% faster then the 18V equivalent.

Re-designed to withstand harsh conditions the GA013G is highly durable with advanced protection against heat and dust. The improved heat dissipation capacity allows for continuous heavy duty operation.

## **Product Overview**