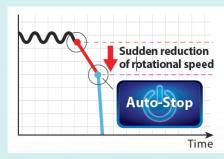

In addition there are a number of enhanced safety features including Active Feedback Sensors that will shut down the tool in the event of kickback. As well as soft start, anti-restart and an electric brake that will rapidly stop the wheel rotation for safe user operation.

## **Safety**

Active feedback sensors shut down the tool in the event of a kickback