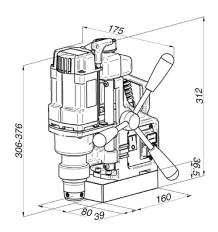

  Smart magnet technology to ensure sufficient magnetic adhesion
- Supplied in a blow mold plastic carry case

| Part No.                                | HMPR035                     |
|-----------------------------------------|-----------------------------|
| Capacity (Diameter)                     | 35mm                        |
| Capacity (Depth)                        | 52mm                        |
| Capacity<br>(Weldon Shank Twist Drills) | 16mm                        |
| Motor Power                             | 920 Watt                    |
| Input Power                             | 1000 Watt Single Phase 240V |
| Speed                                   | 350rpm                      |
| Weight                                  | 10.0kg                      |
| Magnetic Dead Lift                      | 9500Nm On 25mm Steel Plate  |
| Stroke                                  | 70mm                        |
| Height (Min. / Max.)                    | 306 / 376mm                 |