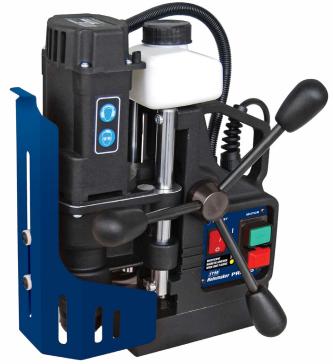

## **HOLEMAKER PRO 35**

**QUALITY, COMPACT & ROBUST FULLY FEATURED MACHINE** 

**Cutters** 35mm

**Twist Drills** 16mm

Speed 350 rpm

## **FEATURES**

- European Made
- Ideal for on-site and overhead tasks
- Solid, robust construction
- Dual rail slide system provides rigidity and eliminates the need for gib adjustments
- Gravity feed, through spindle coolant system
  Magnetically attached coolant bottle, which can be easily removed and attached to the work piece, allowing coolant feed whilst drilling in horizontal applications
- The feed handles can be placed on either the left or right hand side
- Cutter guard system is easy to use and practical.

  Smart magnet technology to ensure sufficient magnetic adhesion
- Supplied in a blow mold plastic carry case

| Part No.                                | HMPR035                     |
|-----------------------------------------|-----------------------------|
| Capacity (Diameter)                     | 35mm                        |
| Capacity (Depth)                        | 52mm                        |
| Capacity<br>(Weldon Shank Twist Drills) | 16mm                        |
| Motor Power                             | 920 Watt                    |
| Input Power                             | 1000 Watt Single Phase 240V |
| Speed                                   | 350rpm                      |
| Weight                                  | 10.0kg                      |
| Magnetic Dead Lift                      | 9500Nm On 25mm Steel Plate  |
| Stroke                                  | 70mm                        |
| Height (Min. / Max.)                    | 306 / 376mm                 |