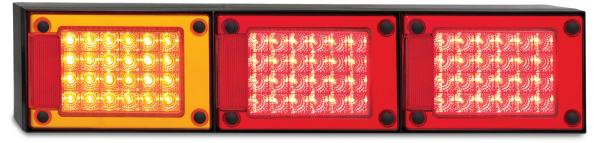

Stop/Tail/Indicator/Reflector

J3BARRM - Blister, 12-24 Volt

J3BARRMB - Box, 12-24 Volt

Stop/Tail/Indicator/Reverse/Reflector **J3BARWM** - Blister, 12-24 Volt

Part No. J3B3B

Part No. J3RM

Part No. J3AM

Part No. J3WM