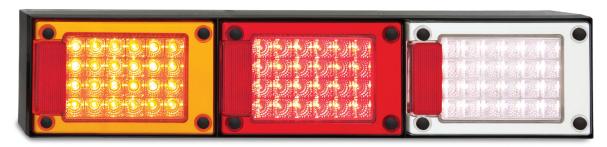

Stop/Tail/Indicator/Reflector

J3BARRM - Blister, 12-24 Volt

J3BARRMB - Box, 12-24 Volt

Stop/Tail/Indicator/Reverse/Reflector **J3BARWM** - Blister, 12-24 Volt

Part No. J3B3B

Part No. J3RM

Part No. J3AM

Part No. J3WM