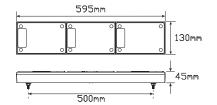

• 5 Year Warranty

**Function** Stop/Tail/Indicator/Reverse/ Reflector

**Size** 595mm x 130mm x 45mm

**Voltage** Multivolt 12-24V

LED Qty 72

**Cable** 1.2m cable

**Lens** Hardened Acrylic

**Base** ABS