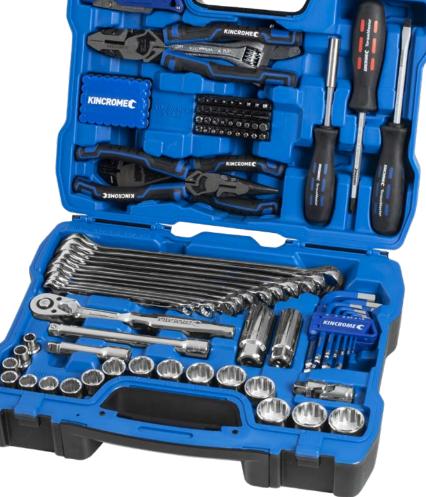

## 120 PIECE

#### **PART NO. K1855**

- 17 3/8" Drive Metric Sockets: 8, 9, 10, 11, 12, 13, 14, 15, 16, 17, 18, 19, 20, 21, 22, 23, 24mm
- 6 Accessories

Ratchet Handle 3/8" Drive Extension Bar 3/8" Drive 75mm Extension Bar 3/8" Drive 150mm Spark Plug Socket 16mm (5/8") Spark Plug Socket 21mm (13/16") Universal Joint 3/8" Drive • 2 TorqueMaster® Screwdrivers

Driver Bit Holder Adjustable Wrench 200mm Combination Pliers 200mm Long Nose Plier 200mm (8") Diagonal Cutting Plier 175mm (7") Folding Utility Knife

- 9 Piece Metric Hex Keys
- 11 Combination Spanners
- 33 Piece Security Bit Holder Set 8, 10, 11, 12, 13, 14, 15, 16, 17, 18, 19mm
- 36 Piece Bit Set