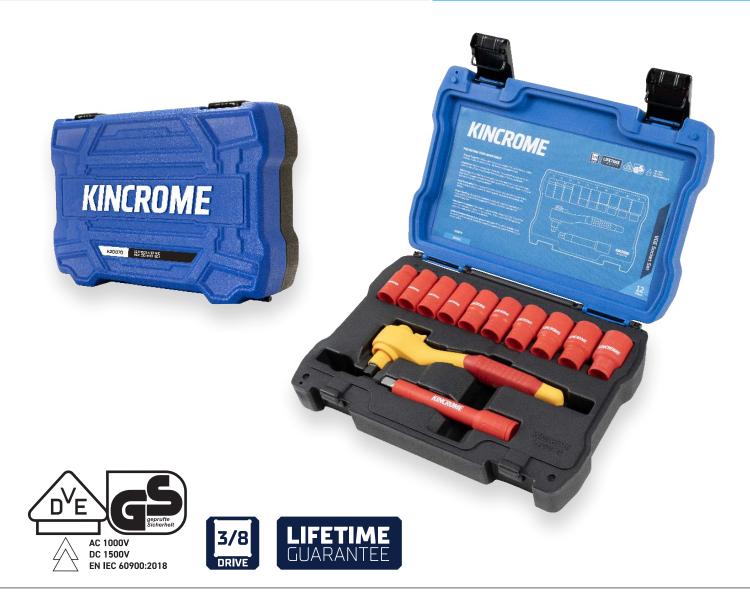

## **VDE Socket Set** 12 Piece

K20070

**Metric** 

#### Features:

- > Fully insulated VDE certified sockets
- > Manufactured from Chrome Vanadium Steel
- Suitable for industrial equipment, solar batteries, renewable energy systems, EV vehicles, charging stations, and high-voltage equipment
- Tools individually tested to 1,000ACV and 1,500DCV per EN IEC 60900:2018 standard
- Safe and secure work at the permissible voltage of 1,000ACV and 1,500DCV

#### **Contents:**

>

- 10 3/8" Drive VDE Sockets: 10, 11, 12, 13, 14, 15, 16, 17, 18, 19mm
  - 2 Accessories: VDE Ratchet Handle 3/8" Drive 125mm VDE Extension Bar 3/8" Drive