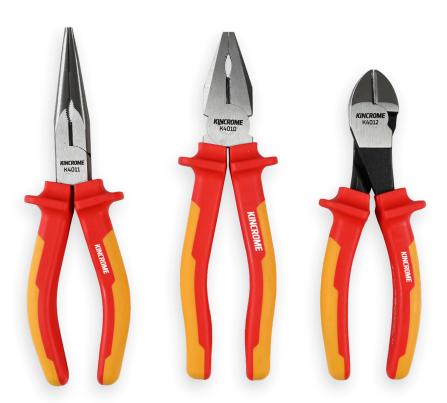

## **VDE Plier Set**

3 Piece K4009

## Features:

- > Fully insulated 1000V VDE certified Pliers
- > Manufactured from Chromium Molybdenum steel (Cr-Mo)
- Dual colour, insulated, ergonomic & comfortable grips with slip guards for added safety
- > High leverage diagonal cutter for effortless cutting & reduced fatigue
- > Jaw gripping zones for flat or round materials
- Suitable for work use on general electric, industrial equipment, renewable energy systems, EV Vehicles / Charging stations & other high voltage equipment
- Tested at 10,000V high voltage by an internationally accredited institute and proved to meet the DIN EN IEC 60900:2018 standard

## Contents:

- > Combination Plier 200mm (8")
- > Long Nose Plier 200mm (8")
- High Leverage Diagonal Cutting Plier 175mm (7")