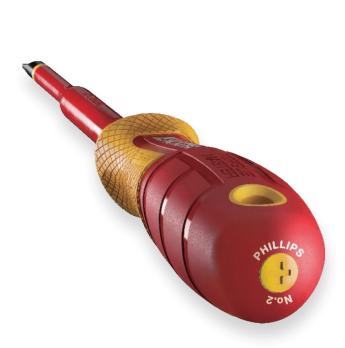

## **VDE Screwdriver Set** 6 Piece

K5618

Phillips & Blade

## Features:

- > Fully insulated VDE certified
- > Tri-lobe design dovetails with the hand for increased torque
- > Slim shaft for increased fastener access
- > Magnetic tips for greater fastener control
- Suitable for industrial equipment, solar batteries, renewable energy systems, EV vehicles, charging stations, and high-voltage equipment
- Tools individually tested to 1,000ACV and 1,500DCV per EN IEC 60900:2018 standard
- Safe and secure work at the permissible voltage of 1,000ACV and 1,500DCV

## Contents:

- 2 VDE Screwdriver Phillips: No.1 x 80mm, No.2 x 100mm
- 4 VDE Screwdriver Blade:
  3.5 x 100mm, 4.0 x 100mm, 5.5 x 125mm, 6.5 x 150mm