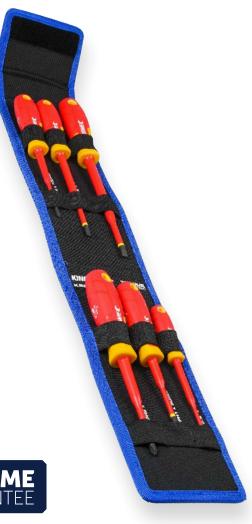

## **VDE Screwdriver Set** 6 Piece

K5618

Phillips & Blade

## Contents:

- 2 VDE Screwdriver Phillips: No.1 x 80mm, No.2 x 100mm
- 4 VDE Screwdriver Blade:
  3.5 x 100mm, 4.0 x 100mm, 5.5 x 125mm, 6.5 x 150mm