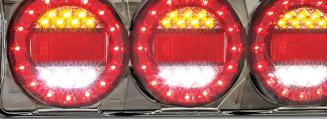

Stop/Tail

Indicator

Reverse

Reflector

**Approvals Function** 

370mm

Rear Combination Lamps

370mm x 135mm x 40mm

### Active