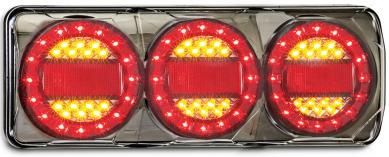

# **Maxilamp Rear Combination Lamps**

## ECE/ADR Approved

100% Waterproof

> 7 Year Warranty

- Black Chrome Design
- ADR/ECE Approved
- IP67 100% Water proof
- Bolt or 3M Tape Fitting Choice

12-24 Volt

**PMMA** Acrylic

Tail

0.08A

Stop/Tail

Indicator

Reverse

Reflector

**Approvals Function** 

370mm

Rear Combination Lamps

370mm x 135mm x 40mm

• 12-24 Volt

Function

Voltage

Cable

Lens

Base

Draw

@28V