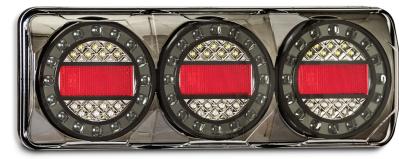

## **3M Design Available**

- Single Blister with Bolts

- Bulk Box, with 3M Tape

- Bulk Box with Bolts

**3M Design Available** 

Stop/Tail/Indicator/Reflectors

MaxilampC3XR

MaxilampC3XRB

MaxilampC3XR3M

Stop/Tail/Indicator/Reverse/Reflectors MaxilampC3XRW - Single Blister with Bolts **MaxilampC3XRWB** - Bulk Box with Bolts MaxilampC3XRW3M - Bulk Box, with 3M Tape

Inactive