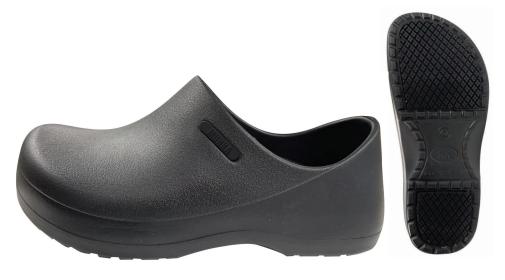

## **MUNKA CLOG**

MFM24220

**BLACK** 

The Munka ultra-light clog is a durable safety shoe made from expanded EVA upper. It features water resistant upper to prevent water penetration, premium PU insert footbed, and a slip and oil resistant outsole to prevent slips and trips on ceramic and steel surfaces. These shoes are chemically and UV sterilizeable and can be machine washable at 30°C. Suitable for the catering, food & beverage, and medical industries. Provides all day comfort and safety for your feet.

## **FEATURES**

- Upper: Expanded EVA
- · Footbed: Premium PU insert footbed.
- · Outsole: EVA/ Rubber
- Heel energy absorption
- · Sample weight: 0.282kg
- · Slip & oil resistant outsole.
- · Anti-static protection.
- · Chemically & UV sterilizeable.
- Machine washable at 30°C.