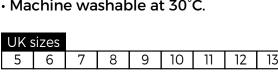

## **MUNKA CLOG**

MFM24220

**BLACK** 

The Munka ultra-light clog is a durable safety shoe made from expanded EVA upper. It features water resistant upper to prevent water penetration, premium PU insert footbed, and a slip and oil resistant outsole to prevent slips and trips on ceramic and steel surfaces. These shoes are chemically and UV sterilizeable and can be machine washable at 30°C. Suitable for the catering, food & beverage, and medical industries. Provides all day comfort and safety for your feet.