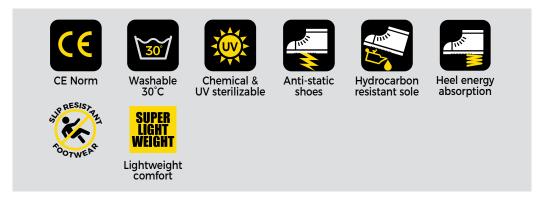

## **MUNKA CLOG**

MFM24220

**BLACK** 

The Munka ultra-light clog is a durable safety shoe made from expanded EVA upper. It features water resistant upper to prevent water penetration, premium PU insert footbed, and a slip and oil resistant outsole to prevent slips and trips on ceramic and steel surfaces. These shoes are chemically and UV sterilizeable and can be machine washable at 30°C. Suitable for the catering, food & beverage, and medical industries. Provides all day comfort and safety for your feet.

## **FEATURES**

- Upper: Expanded EVA
- · Footbed: Premium PU insert footbed.
- · Outsole: EVA/ Rubber
- Heel energy absorption
- · Sample weight: 0.282kg
- · Slip & oil resistant outsole.
- · Anti-static protection.
- · Chemically & UV sterilizeable.
- Machine washable at 30°C.