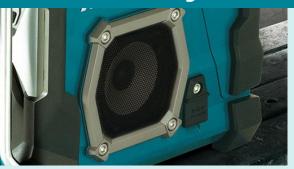

#### **Bluetooth Jobsite Radio**

The MR002G delivers great sound in a compact design, equipped with AM / FM radio and Bluetooth to wirelessly connect your mobile device to play music. It has one auxiliary port for MP3 compatibility, and delivers rich stereo sound from two powerful 89mm side-firing speakers.

### Quality

High quality sound produced by 2 large 89mm speakers