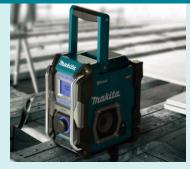

#### **Bluetooth Jobsite Radio**

The MR002G delivers great sound in a compact design, equipped with AM / FM radio and Bluetooth to wirelessly connect your mobile device to play music. It has one auxiliary port for MP3 compatibility, and delivers rich stereo sound from two powerful 89mm side-firing speakers.

The MR002G is engineered to stand up against harsh job site conditions with protective bumpers, and features dust and water resistant construction for increased durability.

- Antenna built into carry handle antenna has been redesigned and built into the handle. Simply raise the handle to boost radio signal.
- Durable design front metal pipe and elastomer bumpers protect against rough handling damage from impacts.
- **AUX-IN jack** can be used as a stereo speaker by connecting an external audio source via 3.5mm AUX cable.
- USB Charging port allows for charging a mobile device at 2.4A.
- **Dust and shower proof construction** IP65 rated for use in outdoor applications, increasing protection against dust and moisture.
- **Bluetooth** capable of wirelessly play music from your mobile device with a maximum range of 30m.
- **2 speaker stereo –** two large 89mm speakers, producing quality sound for the user.
- Compatible with XGT, LXT, CXT and AC power user has the option to power the MR002GZ with the 40V Max XGT, 18V LXT, 12V Max CXT batteries or AC Power.