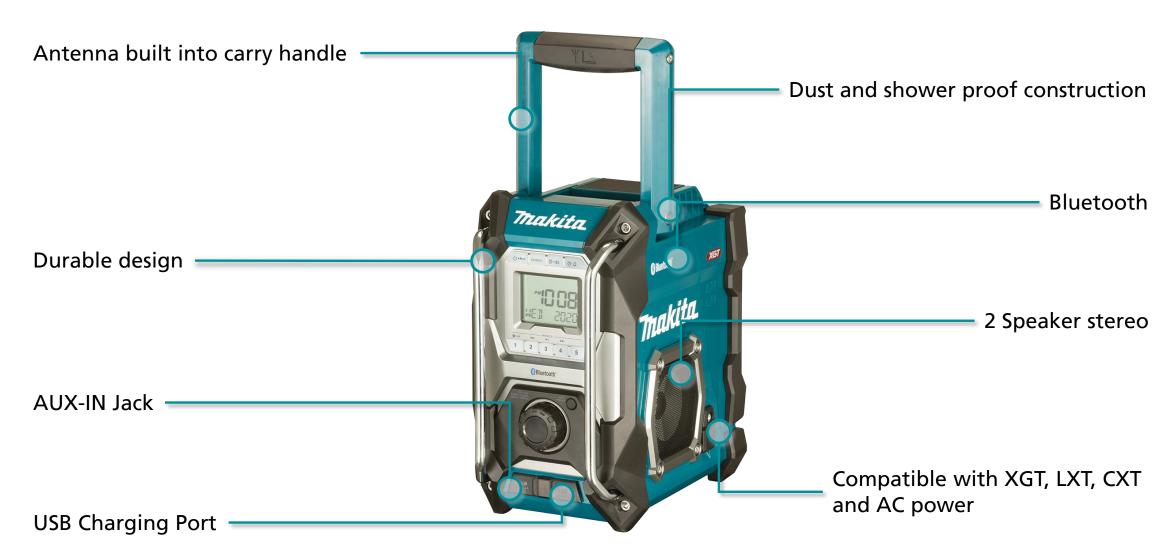

- Antenna built into carry handle antenna has been redesigned and built into the handle. Simply raise the handle to boost radio signal.
- Durable design front metal pipe and elastomer bumpers protect against rough handling damage from impacts.
- **AUX-IN jack** can be used as a stereo speaker by connecting an external audio source via 3.5mm AUX cable.
- USB Charging port allows for charging a mobile device at 2.4A.
- **Dust and shower proof construction** IP65 rated for use in outdoor applications, increasing protection against dust and moisture.
- **Bluetooth** capable of wirelessly play music from your mobile device with a maximum range of 30m.
- **2 speaker stereo –** two large 89mm speakers, producing quality sound for the user.
- Compatible with XGT, LXT, CXT and AC power user has the option to power the MR002GZ with the 40V Max XGT, 18V LXT, 12V Max CXT batteries or AC Power.