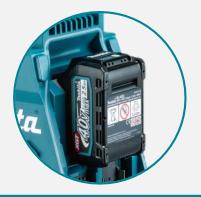

## Compatibility

Powered by 40V Max XGT, 18V LXT, 12V Max CXT batteries or AC Power.

#### **Compatibility**

Compatible with a variety of power supplies; 40V Max XGT, 18V LXT, 12V Max CXT batteries or AC Power.

| 40V Ma                 | ax XGT     | 18V LXT             |            | 12V Max CXT             |            |
|------------------------|------------|---------------------|------------|-------------------------|------------|
| Battery                | Run Time   | Battery             | Run Time   | Battery                 | Run Time   |
| 40V Max 4.0Ah (BL4040) | 27.5 hours | 18V 6.0Ah (BL1860B) | 27.5 hours | 12V Max 4.0Ah (BL1041B) | 18.5 hours |
| 40V Max 2.5Ah (BL4025) | 17 hours   | 18V 5.0Ah (BL1850B) | 23 hours   | 12V Max 2.0Ah (BL1021B) | 9.5 hours  |
|                        |            | 18V 4.0Ah (BL1840B) | 17.5 hours | 12V Max 1.5Ah (BL1016)  | 7.5 hours  |
|                        |            | 18V 3.0Ah (BL1830B) | 12.5 hours |                         |            |
|                        |            | 18V 1.5Ah (BL1815N) | 6.5 hours  |                         |            |