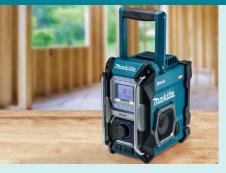

#### **Bluetooth Jobsite Radio**

The MR002G delivers great sound in a compact design, equipped with AM / FM radio and Bluetooth to wirelessly connect your mobile device to play music. It has one auxiliary port for MP3 compatibility, and delivers rich stereo sound from two powerful 89mm side-firing speakers.

The MR002G is engineered to stand up against harsh job site conditions with protective bumpers, and features dust and water resistant construction for increased durability.

## **Product Overview**