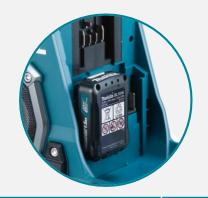

## Compatibility

Powered by 40V Max XGT, 18V LXT, 12V Max CXT batteries or AC Power.

#### **Compatibility**

Compatible with a variety of power supplies; 40V Max XGT, 18V LXT, 12V Max CXT batteries or AC Power.

| 40V Ma                 | ax XGT     | 18V LXT             |            | 12V Max CXT             |            |
|------------------------|------------|---------------------|------------|-------------------------|------------|
| Battery                | Run Time   | Battery             | Run Time   | Battery                 | Run Time   |
| 40V Max 4.0Ah (BL4040) | 27.5 hours | 18V 6.0Ah (BL1860B) | 27.5 hours | 12V Max 4.0Ah (BL1041B) | 18.5 hours |
| 40V Max 2.5Ah (BL4025) | 17 hours   | 18V 5.0Ah (BL1850B) | 23 hours   | 12V Max 2.0Ah (BL1021B) | 9.5 hours  |
|                        |            | 18V 4.0Ah (BL1840B) | 17.5 hours | 12V Max 1.5Ah (BL1016)  | 7.5 hours  |
|                        |            | 18V 3.0Ah (BL1830B) | 12.5 hours |                         |            |
|                        |            | 18V 1.5Ah (BL1815N) | 6.5 hours  |                         |            |