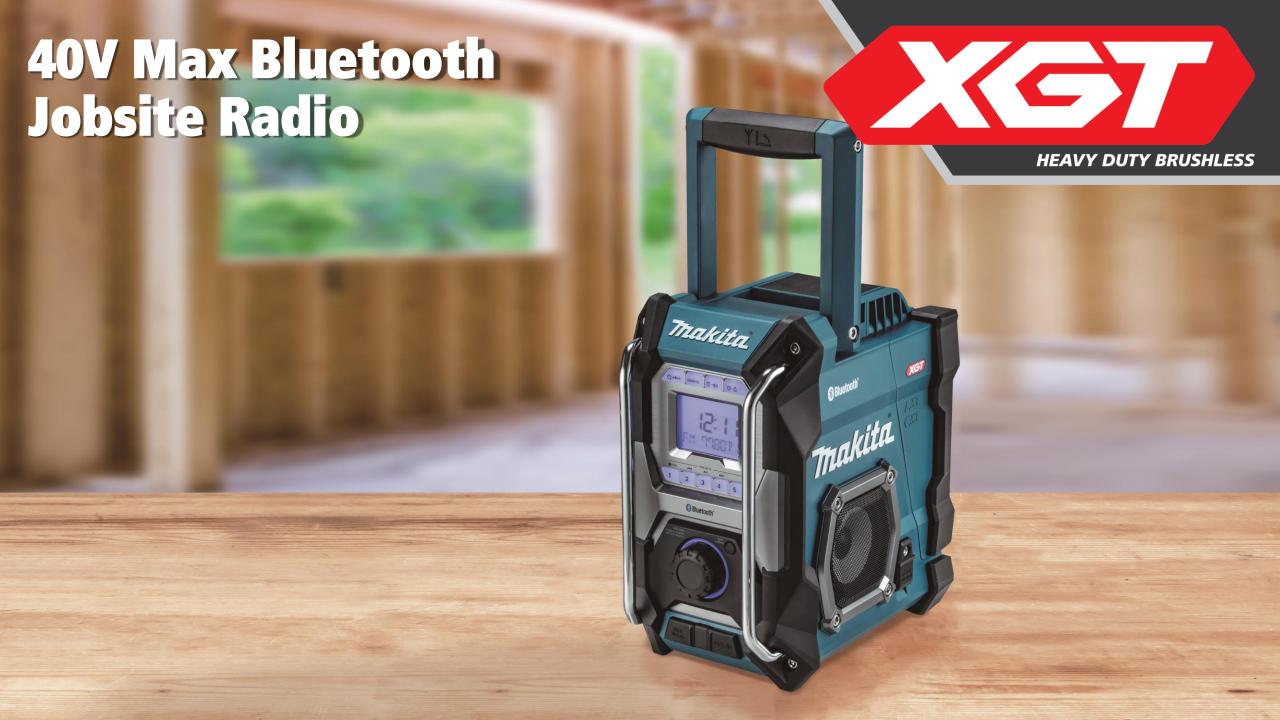

#### **Bluetooth Jobsite Radio**

The MR002G delivers great sound in a compact design, equipped with AM / FM radio and Bluetooth to wirelessly connect your mobile device to play music. It has one auxiliary port for MP3 compatibility, and delivers rich stereo sound from two powerful 89mm side-firing speakers.

The MR002G is engineered to stand up against harsh job site conditions with protective bumpers, and features dust and water resistant construction for increased durability.