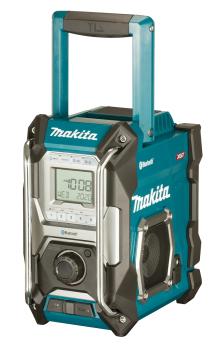

#### **Bluetooth Jobsite Radio**

The MR002G delivers great sound in a compact design, equipped with AM / FM radio and Bluetooth to wirelessly connect your mobile device to play music. It has one auxiliary port for MP3 compatibility, and delivers rich stereo sound from two powerful 89mm side-firing speakers.

The MR002G is engineered to stand up against harsh job site conditions with protective bumpers, and features dust and water resistant construction for increased durability.

- Antenna built into carry handle antenna has been redesigned and built into the handle. Simply raise the handle to boost radio signal.
- Durable design front metal pipe and elastomer bumpers protect against rough handling damage from impacts.
- **AUX-IN jack** can be used as a stereo speaker by connecting an external audio source via 3.5mm AUX cable.
- USB Charging port allows for charging a mobile device at 2.4A.
- **Dust and shower proof construction** IP65 rated for use in outdoor applications, increasing protection against dust and moisture.
- **Bluetooth** capable of wirelessly play music from your mobile device with a maximum range of 30m.
- **2 speaker stereo –** two large 89mm speakers, producing quality sound for the user.
- Compatible with XGT, LXT, CXT and AC power user has the option to power the MR002GZ with the 40V Max XGT, 18V LXT, 12V Max CXT batteries or AC Power.