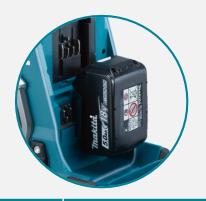

## Compatibility

Powered by 40V Max XGT, 18V LXT, 12V Max CXT batteries or AC Power.

#### **Compatibility**

Compatible with a variety of power supplies; 40V Max XGT, 18V LXT, 12V Max CXT batteries or AC Power.

| 40V Ma                 | ax XGT     | 18V LXT             |            | 12V Max CXT             |            |
|------------------------|------------|---------------------|------------|-------------------------|------------|
| Battery                | Run Time   | Battery             | Run Time   | Battery                 | Run Time   |
| 40V Max 4.0Ah (BL4040) | 27.5 hours | 18V 6.0Ah (BL1860B) | 27.5 hours | 12V Max 4.0Ah (BL1041B) | 18.5 hours |
| 40V Max 2.5Ah (BL4025) | 17 hours   | 18V 5.0Ah (BL1850B) | 23 hours   | 12V Max 2.0Ah (BL1021B) | 9.5 hours  |
|                        |            | 18V 4.0Ah (BL1840B) | 17.5 hours | 12V Max 1.5Ah (BL1016)  | 7.5 hours  |
|                        |            | 18V 3.0Ah (BL1830B) | 12.5 hours |                         |            |
|                        |            | 18V 1.5Ah (BL1815N) | 6.5 hours  |                         |            |