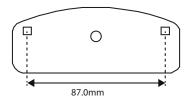

## **Specifications**

Functions Licence plate lamp Voltage 9-33V DC Varivolt<sup>TM</sup> Current @12V DC: 40mA

Mounting Surface mount, Scew on body

Lens Material Polycarbonate

Environmental Protection IP67
Cable Length 0.5M