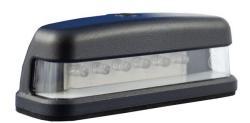

# **Description**

The all new Whitevision exclusive NPL2LED is a modernised LED version of similar style conventional lamps. The NPL2LED has an innovative body mounting system making it a simple retrofit or for easy OEM production. Featuring six LEDs and wide angle optics, this light has eMark approval making it well suited for both trailer and vehicle applications.

#### **Features and Benefits**

- · Wide angle optics
- · Classic design now in LED
- · Unique mounting system for easy and quick mounting
- Fully ADR compliant

## **Specifications**

Functions Licence plate lamp Voltage 9-33V DC Varivolt<sup>TM</sup> Current @12V DC: 40mA

Mounting Surface mount, Scew on body

Lens Material Polycarbonate

Environmental Protection IP67
Cable Length 0.5M