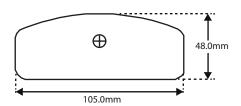

## **Specifications**

Functions Licence plate lamp Voltage 9-33V DC Varivolt<sup>TM</sup> Current @12V DC: 40mA

Mounting Surface mount, Scew on body

Lens Material Polycarbonate

Environmental Protection IP67
Cable Length 0.5M