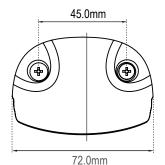

## **Specifications**

Functions Licence plate

Voltage 9-33V DC Varivolt<sup>tm</sup>

Current @ 12V DC Licence plate: 40mA

Mounting Surface mount, screw on

Lens Material Polycarbonate

Environmental Protection IP67
Cable Length 0.5M