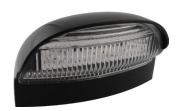

# **Description**

The NPL3LED licence plate lamp is an innovative design which is suitable for many applications. The lamp incorporates a wide angle optic lens to ensure optimum licence plate illumination. Ultra fast mounting is achieved by simple through hole screws. The lamp is rated to IP67 and includes a generous cable length making it suited to most applications for licence plate illumination requirements.

#### **Features and Benefits**

- · Innovative design
- · Wide angle optics
- · Quick and easy mounting
- · Ideal for most applications
- · Fully ADR compliant