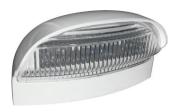

# **Description**

The NPL3LED licence plate lamp is an innovative design which is suitable for many applications. The lamp incorporates a wide angle optic lens to ensure optimum licence plate illumination. Ultra fast mounting is achieved by simple through hole screws. The lamp is rated to IP67 and includes a generous cable length making it suited to most applications for licence plate illumination requirements.

#### **Features and Benefits**

- · Innovative design
- · Wide angle optics
- · Quick and easy mounting
- · Ideal for most applications
- · Fully ADR compliant