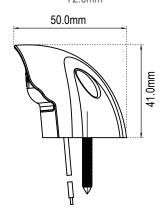

## **Specifications**

Functions Licence plate

Voltage 9-33V DC Varivolt<sup>tm</sup>

Current @ 12V DC Licence plate: 40mA

Mounting Surface mount, screw on

Lens Material Polycarbonate

Environmental Protection IP67
Cable Length 0.5M