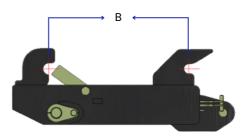

| MODEL                                           | QH                                               | QH2                                                    | QHHD                                                           | QHHD34                                                               | QHSD                                                                     | QHF                                                                       | QHSD4                                                                    | QHSD4W                                                              |
|-------------------------------------------------|--------------------------------------------------|--------------------------------------------------------|----------------------------------------------------------------|----------------------------------------------------------------------|--------------------------------------------------------------------------|---------------------------------------------------------------------------|--------------------------------------------------------------------------|---------------------------------------------------------------------|
| DESCRIPTION                                     | Quick Hitch<br>Cat 3 Tractor<br>and<br>Implement | Quick Hitch<br>Cat 2 Tractor<br>and Cat 3<br>Implement | Quick Hitch<br>Heavy Duty<br>Cat 3 Tractor<br>and<br>Implement | Quick Hitch<br>Heavy Duty<br>Cat 4 Tractor<br>and Cat 3<br>Implement | Quick Hitch<br>Super Duty<br>Cat 3 Tractor<br>and Cat 3 - 4<br>Implement | Front Quick<br>Hitch Cat 3<br>Narrow<br>Tractor and<br>Cat 3<br>Implement | Quick Hitch<br>Super Duty<br>Cat 4 Tractor<br>and Cat 3 - 4<br>Implement | Quick Hitch<br>Super Duty<br>Cat 4 Wide<br>Tractor and<br>Implement |
| LOCK DEVICE                                     | Spring<br>Loaded Lug                             | Spring<br>Loaded Lug                                   | Spring<br>Loaded Lug                                           | Spring<br>Loaded Lug                                                 | Spring<br>Loaded Lug                                                     | Pin Held Lug                                                              | Spring<br>Loaded Lug                                                     | Spring<br>Loaded Lug                                                |
| TRACTOR SIDE<br>LINKAGE                         | Cat 3                                            | Cat 2                                                  | Cat 3                                                          | Cat 4                                                                | Cat 3                                                                    | Cat 3 Narrow                                                              | Cat 4                                                                    | Cat 4 Wide                                                          |
| IMPLEMENT<br>SIDE LINKAGE                       | Cat 3                                            | Cat 3                                                  | Cat 3                                                          | Cat 3                                                                | Cat 3/ Cat 4                                                             | Cat 3                                                                     | Cat 3/ Cat 4                                                             | Cat 4 Wide                                                          |
| BOTTOM<br>LIFTING LUG<br>CENTRES                | A = 1,040mm                                      | A = 1,040mm                                            | A = 1,040mm                                                    | A = 1,040mm                                                          | A = 1,040mm                                                              | A = 1,040mm                                                               | A = 1,040mm                                                              | A = 1,256mm                                                         |
| BOTTOM LIFT<br>LUG TO TOP<br>LIFT LUG<br>CENTRE | B = 478mm                                        | B = 478mm                                              | B = 478mm                                                      | B = 478mm                                                            | B = 478mm<br>BB = 678mm                                                  | B = 478mm                                                                 | B = 478mm<br>BB = 678mm                                                  | B = 678mm                                                           |
| BOTTOM PIN<br>DIA                               | 1-7/16"                                          | 1-7/16"                                                | 1-7/16"                                                        | 1-7/16"                                                              | 2"                                                                       | 1-7/16"                                                                   | 2"                                                                       | 2"                                                                  |
| TOP PIN DIA                                     | 1-1/4"                                           | 1-1/4"                                                 | 1-1/4"                                                         | 1-1/4"                                                               | 1-1/4" 1-3/4"                                                            | 1-1/4"                                                                    | 1-3/4"                                                                   | 1-3/4"                                                              |
| WEIGHT                                          | 105 kg                                           | 105 kg                                                 | 145 kg                                                         | 150 kg                                                               | 280 kg                                                                   | 145 kg                                                                    | 280 kg                                                                   | 285 kg                                                              |
| POWDER<br>COATED                                | YES                                              | YES                                                    | YES                                                            | YES                                                                  | YES                                                                      | YES                                                                       | YES                                                                      | YES                                                                 |
| SUITABLE HP<br>TRACTOR                          | UP TO 220HP                                      | UP TO 220HP                                            | 200-400HP                                                      | 200-400HP                                                            | OVER 400HP                                                               | 220HP                                                                     | OVER 400HP                                                               | OVER 400HP                                                          |
| CERTIFIED<br>CARRYING<br>CAPACITY               | 7,000 kg                                         | 7,000 kg                                               | 10,000 kg                                                      | 10,000 kg                                                            | 12,000 kg                                                                | 7,000 kg                                                                  | 12,000 kg                                                                | 12,000 kg                                                           |