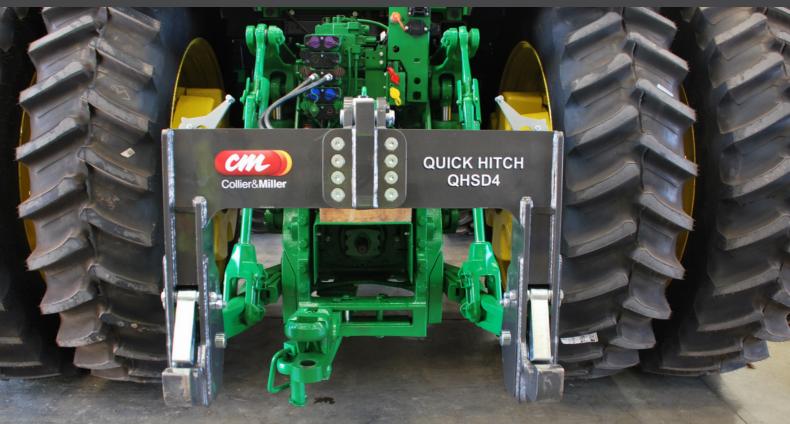

## **QUICK HITCH**

Collier & Miller Quick Hitches are designed and manufactured in NSW, Australia to enhance onfarm productivity when switching three-point linkage implements. Our premium hitches provide a secure, dependable, and efficient solution for changing over linkage-mounted attachments.

These Quick Hitches are offered in both standard and heavy-duty versions, catering to a wide range of Cat-3/Cat-4 model tractors.

All C&M machinery is Australian made and designed in Collier & Miller's state-of-the-art engineering workshop in Griffith, New South Wales. With more than 75 years' experience, Collier & Miller's engineering division is one of Australia's most experienced producers of quality, specialist agricultural machinery.

## **FEATURES & BENEFITS**

- Quality Australian design and construction
- Positive locking mechanism on all pins
- High tensile, zinc passivated pins and bolts
- Powder coated finish
- Category 3 and 4 models available