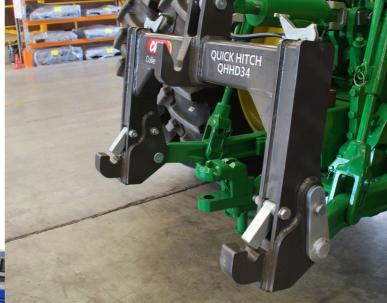

## **QUICK HITCH**

Collier & Miller Quick Hitches are designed and manufactured in NSW, Australia to enhance onfarm productivity when switching three-point linkage implements. Our premium hitches provide a secure, dependable, and efficient solution for changing over linkage-mounted attachments.

These Quick Hitches are offered in both standard and heavy-duty versions, catering to a wide range of Cat-3/Cat-4 model tractors.

All C&M machinery is Australian made and designed in Collier & Miller's state-of-the-art engineering workshop in Griffith, New South Wales. With more than 75 years' experience, Collier & Miller's engineering division is one of Australia's most experienced producers of quality, specialist agricultural machinery.

## **FEATURES & BENEFITS**

- Quality Australian design and construction
- Positive locking mechanism on all pins
- High tensile, zinc passivated pins and bolts
- Powder coated finish
- Category 3 and 4 models available