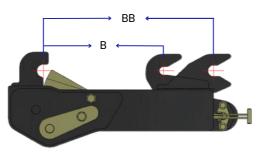

| MODEL                                           | QH                                               | QH2                                                    | QHHD                                                           | QHHD34                                                               | QHSD                                                                     | QHF                                                                       | QHSD4                                                                    | QHSD4W                                                              |
|-------------------------------------------------|--------------------------------------------------|--------------------------------------------------------|----------------------------------------------------------------|----------------------------------------------------------------------|--------------------------------------------------------------------------|---------------------------------------------------------------------------|--------------------------------------------------------------------------|---------------------------------------------------------------------|
| DESCRIPTION                                     | Quick Hitch<br>Cat 3 Tractor<br>and<br>Implement | Quick Hitch<br>Cat 2 Tractor<br>and Cat 3<br>Implement | Quick Hitch<br>Heavy Duty<br>Cat 3 Tractor<br>and<br>Implement | Quick Hitch<br>Heavy Duty<br>Cat 4 Tractor<br>and Cat 3<br>Implement | Quick Hitch<br>Super Duty<br>Cat 3 Tractor<br>and Cat 3 - 4<br>Implement | Front Quick<br>Hitch Cat 3<br>Narrow<br>Tractor and<br>Cat 3<br>Implement | Quick Hitch<br>Super Duty<br>Cat 4 Tractor<br>and Cat 3 - 4<br>Implement | Quick Hitch<br>Super Duty<br>Cat 4 Wide<br>Tractor and<br>Implement |
| LOCK DEVICE                                     | Spring<br>Loaded Lug                             | Spring<br>Loaded Lug                                   | Spring<br>Loaded Lug                                           | Spring<br>Loaded Lug                                                 | Spring<br>Loaded Lug                                                     | Pin Held Lug                                                              | Spring<br>Loaded Lug                                                     | Spring<br>Loaded Lug                                                |
| TRACTOR SIDE<br>LINKAGE                         | Cat 3                                            | Cat 2                                                  | Cat 3                                                          | Cat 4                                                                | Cat 3                                                                    | Cat 3 Narrow                                                              | Cat 4                                                                    | Cat 4 Wide                                                          |
| IMPLEMENT<br>SIDE LINKAGE                       | Cat 3                                            | Cat 3                                                  | Cat 3                                                          | Cat 3                                                                | Cat 3/ Cat 4                                                             | Cat 3                                                                     | Cat 3/ Cat 4                                                             | Cat 4 Wide                                                          |
| BOTTOM<br>LIFTING LUG<br>CENTRES                | A = 1,040mm                                      | A = 1,040mm                                            | A = 1,040mm                                                    | A = 1,040mm                                                          | A = 1,040mm                                                              | A = 1,040mm                                                               | A = 1,040mm                                                              | A = 1,256mm                                                         |
| BOTTOM LIFT<br>LUG TO TOP<br>LIFT LUG<br>CENTRE | B = 478mm                                        | B = 478mm                                              | B = 478mm                                                      | B = 478mm                                                            | B = 478mm<br>BB = 678mm                                                  | B = 478mm                                                                 | B = 478mm<br>BB = 678mm                                                  | B = 678mm                                                           |
| BOTTOM PIN<br>DIA                               | 1-7/16"                                          | 1-7/16"                                                | 1-7/16"                                                        | 1-7/16"                                                              | 2"                                                                       | 1-7/16"                                                                   | 2"                                                                       | 2"                                                                  |
| TOP PIN DIA                                     | 1-1/4"                                           | 1-1/4"                                                 | 1-1/4"                                                         | 1-1/4"                                                               | 1-1/4" 1-3/4"                                                            | 1-1/4"                                                                    | 1-3/4"                                                                   | 1-3/4"                                                              |
| WEIGHT                                          | 105 kg                                           | 105 kg                                                 | 145 kg                                                         | 150 kg                                                               | 280 kg                                                                   | 145 kg                                                                    | 280 kg                                                                   | 285 kg                                                              |
| POWDER<br>COATED                                | YES                                              | YES                                                    | YES                                                            | YES                                                                  | YES                                                                      | YES                                                                       | YES                                                                      | YES                                                                 |
| SUITABLE HP<br>TRACTOR                          | UP TO 220HP                                      | UP TO 220HP                                            | 200-400HP                                                      | 200-400HP                                                            | OVER 400HP                                                               | 220HP                                                                     | OVER 400HP                                                               | OVER 400HP                                                          |
| CERTIFIED<br>CARRYING<br>CAPACITY               | 7,000 kg                                         | 7,000 kg                                               | 10,000 kg                                                      | 10,000 kg                                                            | 12,000 kg                                                                | 7,000 kg                                                                  | 12,000 kg                                                                | 12,000 kg                                                           |