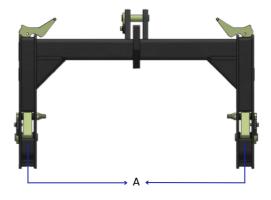

| MODEL                                           | QH                                               | QH2                                                    | QHHD                                                           | QHHD34                                                               | QHSD                                                                     | QHF                                                                       | QHSD4                                                                    | QHSD4W                                                              |
|-------------------------------------------------|--------------------------------------------------|--------------------------------------------------------|----------------------------------------------------------------|----------------------------------------------------------------------|--------------------------------------------------------------------------|---------------------------------------------------------------------------|--------------------------------------------------------------------------|---------------------------------------------------------------------|
| DESCRIPTION                                     | Quick Hitch<br>Cat 3 Tractor<br>and<br>Implement | Quick Hitch<br>Cat 2 Tractor<br>and Cat 3<br>Implement | Quick Hitch<br>Heavy Duty<br>Cat 3 Tractor<br>and<br>Implement | Quick Hitch<br>Heavy Duty<br>Cat 4 Tractor<br>and Cat 3<br>Implement | Quick Hitch<br>Super Duty<br>Cat 3 Tractor<br>and Cat 3 - 4<br>Implement | Front Quick<br>Hitch Cat 3<br>Narrow<br>Tractor and<br>Cat 3<br>Implement | Quick Hitch<br>Super Duty<br>Cat 4 Tractor<br>and Cat 3 - 4<br>Implement | Quick Hitch<br>Super Duty<br>Cat 4 Wide<br>Tractor and<br>Implement |
| LOCK DEVICE                                     | Spring<br>Loaded Lug                             | Spring<br>Loaded Lug                                   | Spring<br>Loaded Lug                                           | Spring<br>Loaded Lug                                                 | Spring<br>Loaded Lug                                                     | Pin Held Lug                                                              | Spring<br>Loaded Lug                                                     | Spring<br>Loaded Lug                                                |
| TRACTOR SIDE<br>LINKAGE                         | Cat 3                                            | Cat 2                                                  | Cat 3                                                          | Cat 4                                                                | Cat 3                                                                    | Cat 3 Narrow                                                              | Cat 4                                                                    | Cat 4 Wide                                                          |
| IMPLEMENT<br>SIDE LINKAGE                       | Cat 3                                            | Cat 3                                                  | Cat 3                                                          | Cat 3                                                                | Cat 3/ Cat 4                                                             | Cat 3                                                                     | Cat 3/ Cat 4                                                             | Cat 4 Wide                                                          |
| BOTTOM<br>LIFTING LUG<br>CENTRES                | A = 1,040mm                                      | A = 1,040mm                                            | A = 1,040mm                                                    | A = 1,040mm                                                          | A = 1,040mm                                                              | A = 1,040mm                                                               | A = 1,040mm                                                              | A = 1,256mm                                                         |
| BOTTOM LIFT<br>LUG TO TOP<br>LIFT LUG<br>CENTRE | B = 478mm                                        | B = 478mm                                              | B = 478mm                                                      | B = 478mm                                                            | B = 478mm<br>BB = 678mm                                                  | B = 478mm                                                                 | B = 478mm<br>BB = 678mm                                                  | B = 678mm                                                           |
| BOTTOM PIN<br>DIA                               | 1-7/16"                                          | 1-7/16"                                                | 1-7/16"                                                        | 1-7/16"                                                              | 2"                                                                       | 1-7/16"                                                                   | 2"                                                                       | 2"                                                                  |
| TOP PIN DIA                                     | 1-1/4"                                           | 1-1/4"                                                 | 1-1/4"                                                         | 1-1/4"                                                               | 1-1/4" 1-3/4"                                                            | 1-1/4"                                                                    | 1-3/4"                                                                   | 1-3/4"                                                              |
| WEIGHT                                          | 105 kg                                           | 105 kg                                                 | 145 kg                                                         | 150 kg                                                               | 280 kg                                                                   | 145 kg                                                                    | 280 kg                                                                   | 285 kg                                                              |
| POWDER<br>COATED                                | YES                                              | YES                                                    | YES                                                            | YES                                                                  | YES                                                                      | YES                                                                       | YES                                                                      | YES                                                                 |
| SUITABLE HP<br>TRACTOR                          | UP TO 220HP                                      | UP TO 220HP                                            | 200-400HP                                                      | 200-400HP                                                            | OVER 400HP                                                               | 220HP                                                                     | OVER 400HP                                                               | OVER 400HP                                                          |
| CERTIFIED<br>CARRYING<br>CAPACITY               | 7,000 kg                                         | 7,000 kg                                               | 10,000 kg                                                      | 10,000 kg                                                            | 12,000 kg                                                                | 7,000 kg                                                                  | 12,000 kg                                                                | 12,000 kg                                                           |