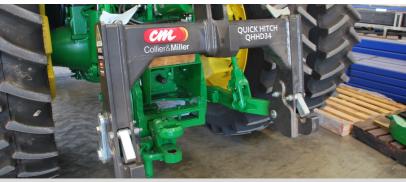

## **QUICK HITCH**

Collier & Miller Quick Hitches are designed and manufactured in NSW, Australia to enhance onfarm productivity when switching three-point linkage implements. Our premium hitches provide a secure, dependable, and efficient solution for changing over linkage-mounted attachments.

These Quick Hitches are offered in both standard and heavy-duty versions, catering to a wide range of Cat-3/Cat-4 model tractors.

All C&M machinery is Australian made and designed in Collier & Miller's state-of-the-art engineering workshop in Griffith, New South Wales. With more than 75 years' experience, Collier & Miller's engineering division is one of Australia's most experienced producers of quality, specialist agricultural machinery.

## **FEATURES & BENEFITS**

- Quality Australian design and construction
- Positive locking mechanism on all pins
- High tensile, zinc passivated pins and bolts
- Powder coated finish
- Category 3 and 4 models available