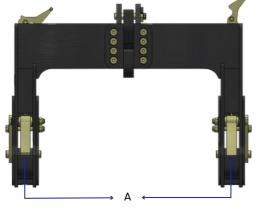

| MODEL                                           | QH                                               | QH2                                                    | QHHD                                                           | QHHD34                                                               | QHSD                                                                     | QHF                                                                       | QHSD4                                                                    | QHSD4W                                                              |
|-------------------------------------------------|--------------------------------------------------|--------------------------------------------------------|----------------------------------------------------------------|----------------------------------------------------------------------|--------------------------------------------------------------------------|---------------------------------------------------------------------------|--------------------------------------------------------------------------|---------------------------------------------------------------------|
| DESCRIPTION                                     | Quick Hitch<br>Cat 3 Tractor<br>and<br>Implement | Quick Hitch<br>Cat 2 Tractor<br>and Cat 3<br>Implement | Quick Hitch<br>Heavy Duty<br>Cat 3 Tractor<br>and<br>Implement | Quick Hitch<br>Heavy Duty<br>Cat 4 Tractor<br>and Cat 3<br>Implement | Quick Hitch<br>Super Duty<br>Cat 3 Tractor<br>and Cat 3 - 4<br>Implement | Front Quick<br>Hitch Cat 3<br>Narrow<br>Tractor and<br>Cat 3<br>Implement | Quick Hitch<br>Super Duty<br>Cat 4 Tractor<br>and Cat 3 - 4<br>Implement | Quick Hitch<br>Super Duty<br>Cat 4 Wide<br>Tractor and<br>Implement |
| LOCK DEVICE                                     | Spring<br>Loaded Lug                             | Spring<br>Loaded Lug                                   | Spring<br>Loaded Lug                                           | Spring<br>Loaded Lug                                                 | Spring<br>Loaded Lug                                                     | Pin Held Lug                                                              | Spring<br>Loaded Lug                                                     | Spring<br>Loaded Lug                                                |
| TRACTOR SIDE<br>LINKAGE                         | Cat 3                                            | Cat 2                                                  | Cat 3                                                          | Cat 4                                                                | Cat 3                                                                    | Cat 3 Narrow                                                              | Cat 4                                                                    | Cat 4 Wide                                                          |
| IMPLEMENT<br>SIDE LINKAGE                       | Cat 3                                            | Cat 3                                                  | Cat 3                                                          | Cat 3                                                                | Cat 3/ Cat 4                                                             | Cat 3                                                                     | Cat 3/ Cat 4                                                             | Cat 4 Wide                                                          |
| BOTTOM<br>LIFTING LUG<br>CENTRES                | A = 1,040mm                                      | A = 1,040mm                                            | A = 1,040mm                                                    | A = 1,040mm                                                          | A = 1,040mm                                                              | A = 1,040mm                                                               | A = 1,040mm                                                              | A = 1,256mm                                                         |
| BOTTOM LIFT<br>LUG TO TOP<br>LIFT LUG<br>CENTRE | B = 478mm                                        | B = 478mm                                              | B = 478mm                                                      | B = 478mm                                                            | B = 478mm<br>BB = 678mm                                                  | B = 478mm                                                                 | B = 478mm<br>BB = 678mm                                                  | B = 678mm                                                           |
| BOTTOM PIN<br>DIA                               | 1-7/16"                                          | 1-7/16"                                                | 1-7/16"                                                        | 1-7/16"                                                              | 2"                                                                       | 1-7/16"                                                                   | 2"                                                                       | 2"                                                                  |
| TOP PIN DIA                                     | 1-1/4"                                           | 1-1/4"                                                 | 1-1/4"                                                         | 1-1/4"                                                               | 1-1/4" 1-3/4"                                                            | 1-1/4"                                                                    | 1-3/4"                                                                   | 1-3/4"                                                              |
| WEIGHT                                          | 105 kg                                           | 105 kg                                                 | 145 kg                                                         | 150 kg                                                               | 280 kg                                                                   | 145 kg                                                                    | 280 kg                                                                   | 285 kg                                                              |
| POWDER<br>COATED                                | YES                                              | YES                                                    | YES                                                            | YES                                                                  | YES                                                                      | YES                                                                       | YES                                                                      | YES                                                                 |
| SUITABLE HP<br>TRACTOR                          | UP TO 220HP                                      | UP TO 220HP                                            | 200-400HP                                                      | 200-400HP                                                            | OVER 400HP                                                               | 220HP                                                                     | OVER 400HP                                                               | OVER 400HP                                                          |
| CERTIFIED<br>CARRYING<br>CAPACITY               | 7,000 kg                                         | 7,000 kg                                               | 10,000 kg                                                      | 10,000 kg                                                            | 12,000 kg                                                                | 7,000 kg                                                                  | 12,000 kg                                                                | 12,000 kg                                                           |