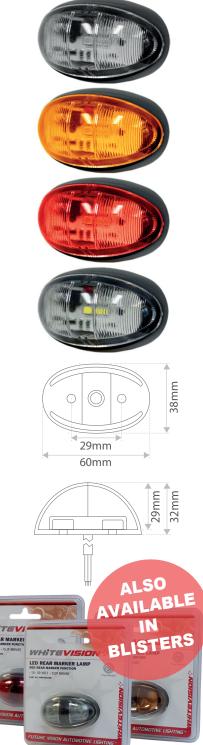

#### Description

SM65LED series markers are designed for applications where high performance and reliability is required. With wide angle optics and extended base design, the SM65LED series delivers maximum visibility in applications where multiple markers are installed.

Providing a compliant solution for front end outline, rear position, supplementary indicator and side marker functions. These markers also feature a robust Smartclip<sup>™</sup> base which is contoured to protect the main lens and LED module from extreme conditions.

### **Specifications**

| Functions                | Front Position / Rear Position / Side Marker |
|--------------------------|----------------------------------------------|
| Voltage                  | 9-33V DC Varivolt <sup>®</sup>               |
| Wattage                  | 0.4W - all functions                         |
| Mounting                 | Smartclip™ surface mount                     |
| Lens Material            | Polycarbonate                                |
| Environmental Protection | IP67                                         |
| Cable Length             | 0.5M                                         |
|                          |                                              |

## Parts List

SM65RALED FM65CLED RM65RLED SM65ALED

## **Blister Options**

SM65RALEDB FM65CLEDB RM65RLEDB SM65ALEDB

65 Series Red / Amber Marker 9-33V 0.5M 65 Series Front Marker 9-33V Clear Lens 0.5M 65 Series Rear Marker 9-33V Red Lens 0.5M 65 Series Side Marker 9-33V Amber Lens 0.5M