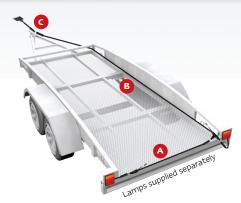

P/N, TK6X4LR Large round

P/N. TK6X4SR Small round

P/N. TK6X4F Flat

Cable kit for up to 6x4m trailer includes the following:

1x1.3m Lamp to lamp cable 1x3.7m Gooseneck to lamp cable

\*Choice of three plug types

N D E

P/N. TK12x6LR Large round

P/N. TK12X6F Flat

Cable kit for up to 12x6m trailer includes the following:

1x2.1m Lamp to lamp cable 1x5.5m Gooseneck to lamp cable

Trailer plug with 1m of cable\*

\*Choice of two plug types

P/N. BTK6LR (6m cable) BTK8LR (8m cable) Large round

P/N. BTK6SR (6m cable) BTK8SR (8m cable) Small round

P/N. BTK6F (6m cable) BTK8F (8m cable) Flat

Cable kit for up to 6m or 8m boat trailer includes the following:

2x6m or 8m Gooseneck to lamp cable

1x3 wav ioiner

Trailer plug with 1m of cable\*

\*Choice of three plua types