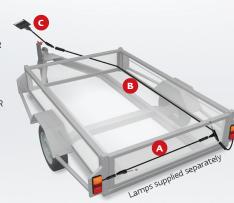

P/N, TK6X4LR Large round

P/N. TK6X4SR Small round

P/N. TK6X4F Flat

Cable kit for up to 6x4m trailer includes the following:

1x1.3m Lamp to lamp cable 1x3.7m Gooseneck to lamp cable

\*Choice of three plug types

N D E

P/N. TK12x6LR Large round

P/N. TK12X6F Flat

Cable kit for up to 12x6m trailer includes the following:

1x2.1m Lamp to lamp cable 1x5.5m Gooseneck to lamp cable

Trailer plug with 1m of cable\*

\*Choice of two plug types

P/N. BTK6LR (6m cable) BTK8LR (8m cable) Large round

P/N. BTK6SR (6m cable) BTK8SR (8m cable) Small round

P/N. BTK6F (6m cable) BTK8F (8m cable) Flat

Cable kit for up to 6m or 8m boat trailer includes the following:

2x6m or 8m Gooseneck to lamp cable

1x3 wav ioiner

Trailer plug with 1m of cable\*

\*Choice of three plua types