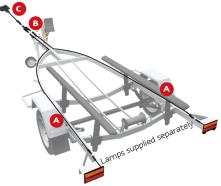

P/N. BTK6LR (6m cable) BTK8LR (8m cable) Large round

P/N. BTK6SR (6m cable) BTK8SR (8m cable) Small round

P/N. BTK6F (6m cable) BTK8F (8m cable) Flat

Cable kit for up to 6m or 8m boat trailer includes the following:

2x6m or 8m Gooseneck to lamp cable

1x3 wav ioiner

Trailer plug with 1m of cable\*

\*Choice of three plua types