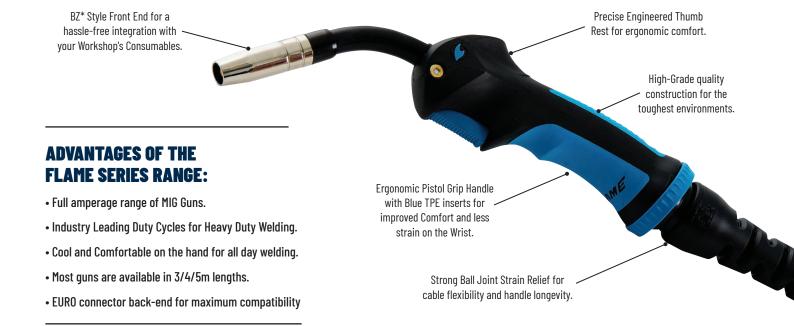

The CIGWELD FLAME Series MIG guns have been designed for ultimate ergonomics and precision welding. With a power rating to suit most applications and machines, there's a FLAME Series MIG gun to help you get your job done right.

## The FLAME Series has a comprehensive range of MIG guns to suit every welding application. See the chart below to find the gun that best suits your welding needs!

| Part<br>Number: | Model<br>Name: | Description:               | Length<br>(m): | Contact Tip<br>Size: | Connector<br>Type: | CO2<br>Duty Cycle: | MIXED Gas<br>Duty Cycle: | Barcode:        |
|-----------------|----------------|----------------------------|----------------|----------------------|--------------------|--------------------|--------------------------|-----------------|
| W52BR15E3       | BZ15E3         | CIGWELD MIG GUN BZ15 Style | 3m             | M6 X L: 25mm         | Euro Connector     | 180A@ 60%          | 150A@ 60%                | 9 310574 078628 |
| W52BR15E4       | BZ15E4         | CIGWELD MIG GUN BZ15 Style | 4m             | M6 X L: 25mm         | Euro Connector     | 180A@ 60%          | 150A@ 60%                | 9 310574 078635 |
| W52BR15E5**     | BZ15E5         | CIGWELD MIG GUN BZ15 Style | 5m             | M6 X L: 25mm         | Euro Connector     | 180A@ 60%          | 150A@ 60%                | 9 310574 078642 |
| W52BR24E3       | BZ24E3         | CIGWELD MIG GUN BZ24 Style | 3m             | M6 X L: 28mm         | Euro Connector     | 250A@ 60%          | 220A@ 60%                | 9 310574 078659 |
| W52BR24E4       | BZ24E4         | CIGWELD MIG GUN BZ24 Style | 4m             | M6 X L: 28mm         | Euro Connector     | 250A@ 60%          | 220A@ 60%                | 9 310574 078666 |
| W52BR24E5**     | BZ24E5         | CIGWELD MIG GUN BZ24 Style | 5m             | M6 X L: 28mm         | Euro Connector     | 250A@ 60%          | 220A@ 60%                | 9 310574 078673 |
| W52BR25E3       | BZ25E3         | CIGWELD MIG GUN BZ25 Style | 3m             | M6 X L: 28mm         | Euro Connector     | 230A@ 60%          | 200A@ 60%                | 9 310574 078680 |
| W52BR25E4**     | BZ25E4         | CIGWELD MIG GUN BZ25 Style | 4m             | M6 X L: 28mm         | Euro Connector     | 230A@ 60%          | 200A@ 60%                | 9 310574 078697 |
| W52BR25E5**     | BZ25E5         | CIGWELD MIG GUN BZ25 Style | 5m             | M6 X L: 28mm         | Euro Connector     | 230A@ 60%          | 200A@ 60%                | 9 310574 078703 |
| W52BR36E3       | BZ36E3         | CIGWELD MIG GUN BZ36 Style | 3m             | M8 X L: 30mm         | Euro Connector     | 320A@ 60%          | 280A@ 60%                | 9 310574 078710 |
| W52BR36E4       | BZ36E4         | CIGWELD MIG GUN BZ36 Style | 4m             | M8 X L: 30mm         | Euro Connector     | 320A@ 60%          | 280A@ 60%                | 9 310574 078727 |
| W52BR36E5       | BZ36E5         | CIGWELD MIG GUN BZ36 Style | 5m             | M8 X L: 30mm         | Euro Connector     | 320A@ 60%          | 280A@ 60%                | 9 310574 078734 |
| W52BR40E3       | BZ40E3         | CIGWELD MIG GUN BZ40 Style | 3m             | M8 X L: 30mm         | Euro Connector     | 400A@ 60%          | 370A@ 60%                | 9 310574 078741 |
| W52BR40E4       | BZ40E4         | CIGWELD MIG GUN BZ40 Style | 4m             | M8 X L: 30mm         | Euro Connector     | 400A@ 60%          | 370A@ 60%                | 9 310574 078758 |
| W52BR40E5       | BZ40E5         | CIGWELD MIG GUN BZ40 Style | 5m             | M8 X L: 30mm         | Euro Connector     | 400A@ 60%          | 370A@ 60%                | 9 310574 078765 |