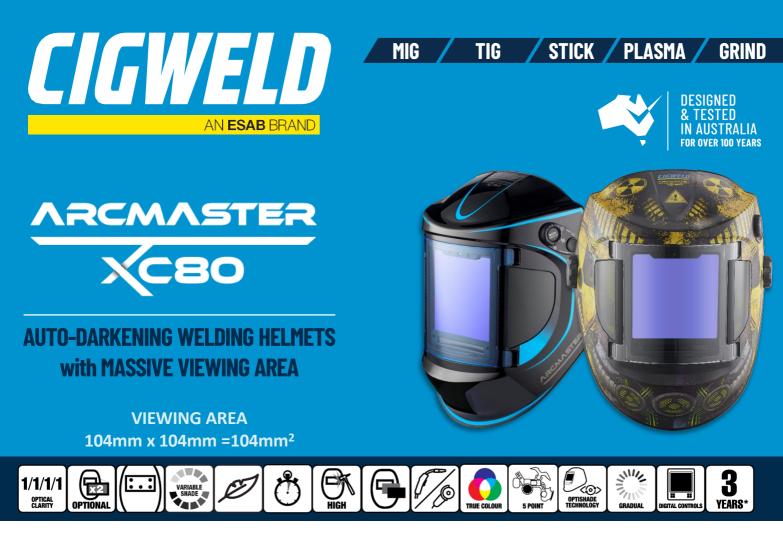

Experience each weld with CIGWELD's largest viewing area yet, which coupled with passive windows gives the welder an extraordinary panoramic view of the weldment. The ARCMASTER XC80 boasts a sleek design, 5-point head harness and high-impact rated lightweight shell for superior comfort and a tactile external control module that enables the welder to choose or adjust most settings without having to take the helmet off!

#### **TECHNICAL SPECIFICATIONS**

| Viewing Area         | 104mm x 104mm = 104mm <sup>2</sup>               |
|----------------------|--------------------------------------------------|
| Arc Sensors          | 5                                                |
| Approved to AS/NZS   | AS/NZS 1337.1 & 1338.1                           |
| ISO 16321 Rating     | <b>V1</b> (Previously EN379: 1/1/1/1)            |
| Shade Range          | 4-8/9-14                                         |
| Grinding Shade       | 3                                                |
| OptiShade Technology | User Adjustable +/- 2 Shades                     |
| Gradual Mode         | Yes (Dark to Clear)                              |
| Ultra View           | Yes                                              |
| Switching Speed      | 0.1ms                                            |
| Memory Mode          | Yes x 9                                          |
| Harness Points       | 5                                                |
| Digital Controls     | Yes                                              |
| Impact Rating        | High Impact                                      |
| Battery              | Solar Assist 2 x CR2O45<br>(Replaceable Battery) |