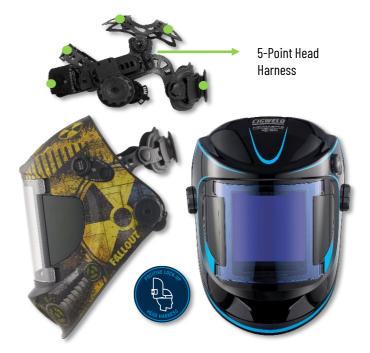

Experience each weld with CIGWELD's largest viewing area yet, which coupled with passive windows gives the welder an extraordinary panoramic view of the weldment. The ARCMASTER XC80 boasts a sleek design, 5-point head harness and high-impact rated lightweight shell for superior comfort and a tactile external control module that enables the welder to choose or adjust most settings without having to take the helmet off!

#### **FEATURES**

- Quad-1, high-definition optical viewing rating to the latest ISO 16321-2:V1 Standard (Old Standard EN379: 1/1/1/1) also approved to AS/NZS: 1338:1
- High-impact rating for grinding to AS/NZS: 1337:1
- 5 Arc sensors, excellent for all welding processes including TIG down to **2** amps, including Pulse TIG
- Variable shade ranges 4-8/9-14 in 0.5/half shade increments
- Grinding shade = 3
- Digital sensitivity and delay controls, fast reaction time
- Magnification Frame (can be fitted with an optional CIGWELD magnification lens)
- Suitable for Plasma Cutting & Oxy-Welding Operations
- Optional Bluelight outer lens improves vision in low light areas, and reduces eye fatigue
- Tactile external control module
- Positive lock-up 5-point head harness mechanism
- Lightweight: 690g
- Available in Matte BLAX Series & FALLOUT Graphic versions