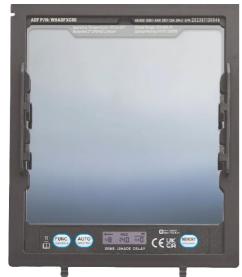

### **AUTO-DARKENING FILTER**

The ARCMASTER XC80 ADF is tested and certified to the most recent international standard <u>ISO 16321-2: 2021</u> for optical clarity along with Australia & New Zealand 1338:1 & 1337.1 standard for optical clarity and high impact.

#### **TECHNICAL SPECIFICATIONS**

| Viewing Area         | 104mm x 104mm = 104mm <sup>2</sup>               |
|----------------------|--------------------------------------------------|
| Arc Sensors          | 5                                                |
| Approved to AS/NZS   | AS/NZS 1337.1 & 1338.1                           |
| ISO 16321 Rating     | <b>V1</b> (Previously EN379: 1/1/1/1)            |
| Shade Range          | 4-8/9-14                                         |
| Grinding Shade       | 3                                                |
| OptiShade Technology | User Adjustable +/- 2 Shades                     |
| Gradual Mode         | Yes (Dark to Clear)                              |
| Ultra View           | Yes                                              |
| Switching Speed      | 0.1ms                                            |
| Memory Mode          | Yes x 9                                          |
| Harness Points       | 5                                                |
| Digital Controls     | Yes                                              |
| Impact Rating        | High Impact                                      |
| Battery              | Solar Assist 2 x CR2O45<br>(Replaceable Battery) |