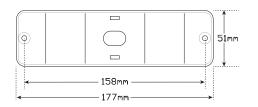

## **175 Series**

Front Indicator and marker lamp

- Retro fit to existing 4x4 bullbar
- ADR Australian Road Approved
- IP67 Water/Dust proof
- 5 Year Warranty

Inactive

| Function | Front Indicator/marker |  |  |
|----------|------------------------|--|--|
| Size     | 175mm x 50mm x 24mm    |  |  |
| Voltage  | 12 Volt                |  |  |
| LED Qty  | 25                     |  |  |
| Cable    | 40cm cable             |  |  |
|          |                        |  |  |