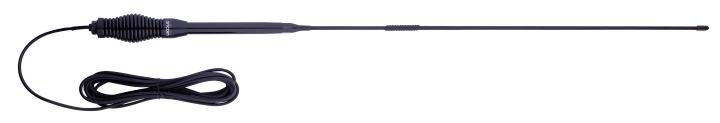

## **Pack Includes**

Heavy duty barrel spring base 680mm fiberglass whip (full antenna height 962mm) 14.5m Low-loss coaxial cable, pre-terminated FME connector and PL259 adaptor

**IMPORTANT** - Always fit in accordance with State Road & Traffic Safety Guidelines