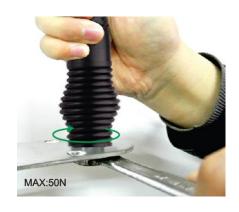

## Installation

1. Install the spring base onto the bracket (not supplied). Tighten in a clockwise direction using a hexagon wrench or spanner. IMPORTANT: Do not exceed 50N.

For a full range of Oricom brackets visit: oricom.com.au